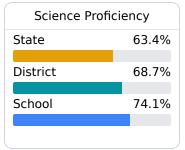

house mhillhouse@pontotoc.k12.ms.us

# School Accountability Grade Components

Mississippi's accountability system assigns "A" through "F" letter grades for schools and districts. Grades are based on student achievement, student growth, student participation in testing, and other academic measures.

### Math

Measurements of student performance on the statewide math assessment.







# **English**

Measurements of student performance on the statewide English language arts (ELA) assessment.







### Other Measures

Other measurements of student performance that factor into the accountability grade.

| US History Proficiency |       |  |
|------------------------|-------|--|
| State                  | 71.1% |  |
| District               | 67.1% |  |
| School<br>N/A          |       |  |



| College & Career<br>Readiness |       |  |
|-------------------------------|-------|--|
| State                         | 51.9% |  |
| District                      | 57.4% |  |
| School<br>N/A                 |       |  |

| Acceleration  |       |  |
|---------------|-------|--|
| State         | 68.4% |  |
| District      | 61.9% |  |
| School<br>N/A |       |  |





### **Teacher Data**

26.1



100.0%

In-Field Teachers



# **Detailed Assessment and Other Data**

#### **Student Performance**

The following information shows each level of student performance on statewide assessments.

#### Math



## **Other Data**



Chronic Absenteeism

### English



#### Science



# Student Assessment Participation