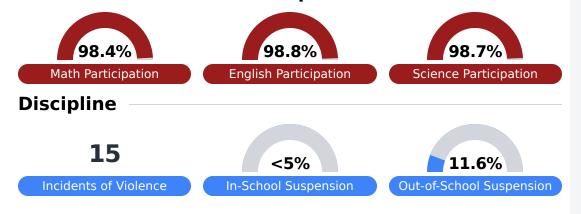

District               | 67.1% |  |
| School<br>N/A          |       |  |



| College & Career<br>Readiness |       |  |
|-------------------------------|-------|--|
| State                         | 51.9% |  |
| District                      | 57.4% |  |
| School<br>N/A                 |       |  |

| Acceleration  |       |  |
|---------------|-------|--|
| State         | 68.4% |  |
| District      | 61.9% |  |
| School<br>N/A |       |  |





### **Teacher Data**

26.1



100.0%

In-Field Teachers



# **Detailed Assessment and Other Data**

#### **Student Performance**

The following information shows each level of student performance on statewide assessments.

#### Math



## **Other Data**



Chronic Absenteeism

### English



#### Science



# Student Assessment Participation