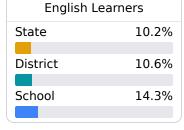

ent.







# **English**

Measurements of student performance on the statewide English language arts (ELA) assessment.







### Other Measures

Other measurements of student performance that factor into the accountability grade.

| US History Proficiency |       |  |
|------------------------|-------|--|
| State                  | 71.1% |  |
| District               | 67.1% |  |
| School<br>N/A          |       |  |



| College & Career<br>Readiness |       |  |
|-------------------------------|-------|--|
| State                         | 51.9% |  |
| District                      | 57.4% |  |
| School<br>N/A                 |       |  |

| Acceleration  |       |  |
|---------------|-------|--|
| State         | 68.4% |  |
| District      | 61.9% |  |
| School<br>N/A |       |  |





### **Teacher Data**

26.1



100.0%

In-Field Teachers



# **Detailed Assessment and Other Data**

#### **Student Performance**

The following information shows each level of student performance on statewide assessments.

#### Math



## **Other Data**



Chronic Absenteeism

### English



#### Science



# Student Assessment Participation