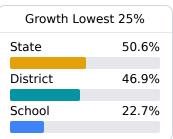

# School Report Card 2023 - 2024

For more detailed information, please visit <a href="https://msrc.mdek12.org">https://msrc.mdek12.org</a>.



# **Pontotoc Middle School**

Pontotoc City School District



135 Education Drive Pontotoc, MS 38863



Marsha Hillhouse mhillhouse@pontotoc.k12.ms.us

# School Accountability Grade Components

Mississippi's accountability system assigns "A" through "F" letter grades for schools and districts. Grades are based on student achievement, student growth, student participation in testing, and other academic measures.

### Math

Measurements of student performance on the statewide math assessment.







# **English**

Measurements of student performance on the statewide English language arts (ELA) assessment.







### Other Measures

Other measurements of student performance that factor into the accountability grade.

| US History Proficiency |       |  |
|------------------------|-------|--|
| State                  | 71.1% |  |
| District               | 67.1% |  |
| School<br>N/A          |       |  |



| College & Career<br>Readiness |       |  |
|-------------------------------|-------|--|
| State                         | 51.9% |  |
| District                      | 57.4% |  |
| School<br>N/A                 |       |  |

| Acceleration  |       |  |
|---------------|-------|--|
| State         | 68.4% |  |
| District      | 61.9% |  |
| School<br>N/A |       |  |





### **Teacher Data**

26.1



100.0%

In-Field Teachers



# **Detailed Assessment and Other Data**

#### **Student Perform