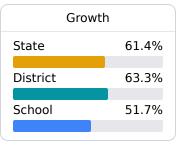

# School Report Card 2023 - 2024

For more detailed information, please visit <a href="https://msrc.mdek12.org">https://msrc.mdek12.org</a>.



# **Pontotoc Middle School**

Pontotoc City School District



135 Education Drive Pontotoc, MS 38863



Marsha Hillhouse mhillhouse@pontotoc.k12.ms.us

# School Accountability Grade Components

Mississippi's accountability system assigns "A" through "F" letter grades for schools and districts. Grades are based on student achievement, student growth, student participation in testing, and other academic measures.

### Math

Measurements of student performance on the statewide math assessment.







# **English**

Measurements of student performance on the statewide English language arts (ELA) assessment.







### Other Measures

Other measurements of student performance that factor into the accountability grade.

| US History Proficiency |       |  |
|------------------------|-------|--|
| State                  | 71.1% |  |
| District               | 67.1% |  |
| School<br>N/A          |       |  |



| College & Career<br>Readiness |       |  |
|-------------------------------|-------|--|
| State                         | 51.9% |  |
| District                      | 57.4% |  |
| School<br>N/A                 |       |  |

| Acceleration  |       |  |
|---------------|-------|--|
| State         | 68.4% |  |
| District      | 61.9% |  |
| School<br>N/A |       |  |





### **Teacher Data**

26.1



100.0%

In-Field Teachers



# **Detailed Assessment and Other Data**

#### **Student Perfo