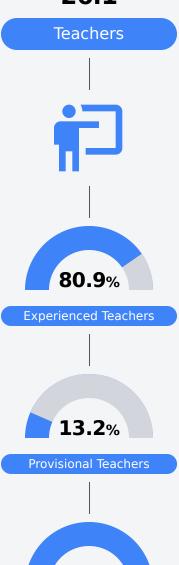

surements of student performance on the statewide English language arts (ELA) assessment.







### Other Measures

Other measurements of student performance that factor into the accountability grade.

| US History Proficiency |       |  |
|------------------------|-------|--|
| State                  | 71.1% |  |
| District               | 67.1% |  |
| School<br>N/A          |       |  |



| College & Career<br>Readiness |       |  |
|-------------------------------|-------|--|
| State                         | 51.9% |  |
| District                      | 57.4% |  |
| School<br>N/A                 |       |  |

| Acceleration  |       |  |
|---------------|-------|--|
| State         | 68.4% |  |
| District      | 61.9% |  |
| School<br>N/A |       |  |





### **Teacher Data**

26.1



100.0%

In-Field Teachers



# **Detailed Assessment and Other Data**

#### **Student Performance**

The following information shows each level of student performance on statewide assessments.

#### Math



## **Other Data**



Chronic Absenteeism

### English



#### Science



# Student Assessment Participation