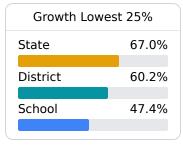

# School Report Card 2023 - 2024

For more detailed information, please visit <a href="https://msrc.mdek12.org">https://msrc.mdek12.org</a>.



# **Pontotoc Middle School**

Pontotoc City School District



135 Education Drive Pontotoc, MS 38863



Marsha Hillhouse mhillhouse@pontotoc.k12.ms.us

# School Accountability Grade Components

Mississippi's accountability system assigns "A" through "F" letter grades for schools and districts. Grades are based on student achievement, student growth, student participation in testing, and other academic measures.

### Math

Measurements of student performance on the statewide math assessment.







# **English**

Measurements of student performance on the statewide English language arts (ELA) assessment.







### Other Measures

Other measurements of student performance that factor into the accountability grade.

| US History Proficiency |       |  |
|------------------------|-------|--|
| State                  | 71.1% |  |
| District               | 67.1% |  |
| School<br>N/A          |       |  |



| College & Career<br>Readiness |       |  |
|-------------------------------|-------|--|
| State                         | 51.9% |  |
| District                      | 57.4% |  |
| School<br>N/A                 |       |  |

| Acceleration  |       |  |
|---------------|-------|--|
| State         | 68.4% |  |
| District      | 61.9% |  |
| School<br>N/A |       |  |





###