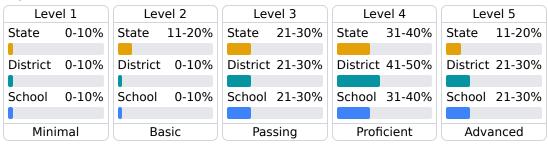

#### **Student Performance**

The following information shows each level of student performance on statewide assessments.