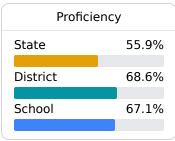

# School Report Card 2023 - 2024

For more detailed information, please visit <a href="https://msrc.mdek12.org">https://msrc.mdek12.org</a>.



# **Pontotoc Middle School**

Pontotoc City School District



135 Education Drive Pontotoc, MS 38863



Marsha Hillhouse mhillhouse@pontotoc.k12.ms.us

# School Accountability Grade Components

Mississippi's accountability system assigns "A" through "F" letter grades for schools and districts. Grades are based on student achievement, student growth, student participation in testing, and other academic measures.

### Math

Measurements of student performance on the statewide math assessment.







# **English**

Measurements of student performance on the statewide English language arts (ELA) assessment.







### Other Measures

Other measurements of student performance that factor into the accountability grade.

| US History Proficiency |       |  |
|------------------------|-------|--|
| State                  | 71.1% |  |
| District               | 67.1% |  |
| School<br>N/A          |       |  |



| College & Career<br>Readiness |       |  |
|-------------------------------|-------|--|
| State                         | 51.9% |  |
| District                      | 57.4% |  |
| School<br>N/A                 |       |  |

| Acceleration  |       |  |
|---------------|-------|--|
| State         | 68.4% |  |
| District      | 61.9% |  |
| School<br>N/A |       |  |





### **