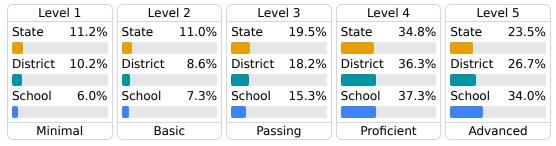

#### **Student Performance**

The following information shows each level of student performance on statewide assessments.

### English