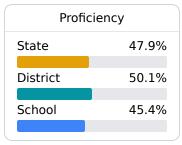

# **English**

Measurements of student performance on the statewide English language arts (ELA) assessment.