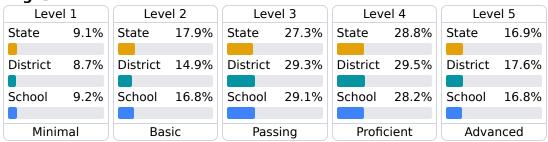

#### **Student Performance**

The following information shows each level of student performance on statewide assessments.

#### Math