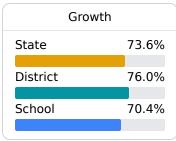

# **English**

Measurements of student performance on the statewide English language arts (ELA) assessment.