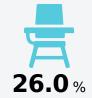

|       |  |
|------------------------|-------|--|
| State                  | 71.1% |  |
| District               | 67.1% |  |
| School<br>N/A          |       |  |



| College & Career<br>Readiness |       |  |
|-------------------------------|-------|--|
| State                         | 51.9% |  |
| District                      | 57.4% |  |
| School<br>N/A                 |       |  |

| Acceleration  |       |  |
|---------------|-------|--|
| State         | 68.4% |  |
| District      | 61.9% |  |
| School<br>N/A |       |  |





### **Teacher Data**

26.1



100.0%

In-Field Teachers



# **Detailed Assessment and Other Data**

#### **Student Performance**

The following information shows each level of student performance on statewide assessments.

#### Math



## **Other Data**



Chronic Absenteeism

### English



#### Science



# Student Assessment Participation