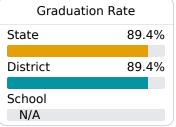

| College & Career<br>Readiness |       |  |
|-------------------------------|-------|--|
| State                         | 51.9% |  |
| District                      | 57.4% |  |
| School<br>N/A                 |       |  |