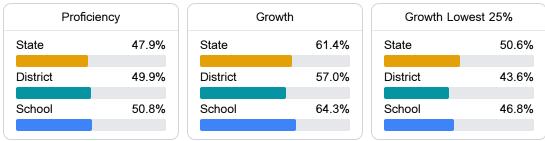

#### English

Measurements of student performance on the statewide English language arts (ELA) assessment.