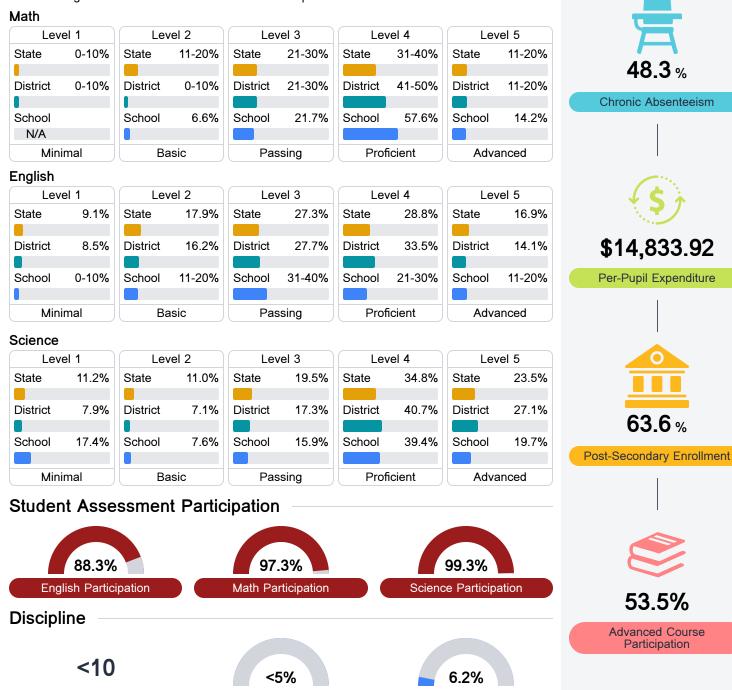

## **Detailed Assessment and Other Data**

#### Student Performance

The following information shows each level of student performance on statewide assessments.

Other Data

Incidents of Violence

**Out-of-School Suspension** 

**In-School Suspension**