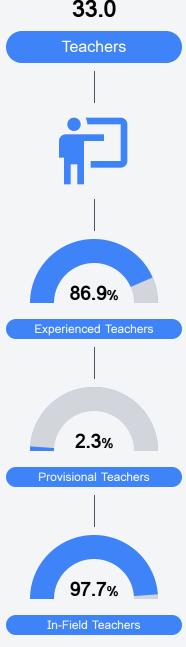

#### Other Measures

Other measurements of student performance that factor into the accountability grade.

Teacher Data