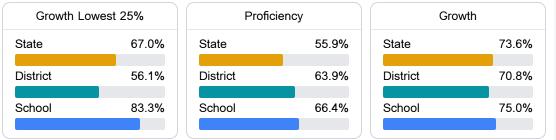

#### Math

Measurements of student performance on the statewide math assessment.