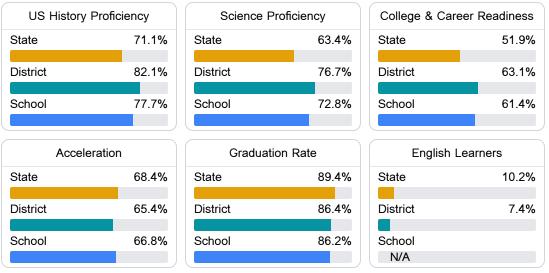

#### Other Measures

Other measurements of student performance that factor into the accountability grade.

Teacher Data