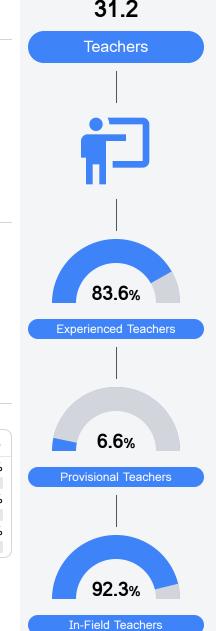

| 47.8% | State               | 49.6% | State                      | 34.3% |
| District               | 53.5% | District            | 66.6% | District                   | 36.1% |
| School                 | 62.1% | School              | 79.7% | School                     | 38.4% |
| Acceleration           |       | Graduation Rate     |       |                            |       |
| State                  | 65.7% | State               | 87.7% |                            |       |
| District               | 68.2% | District            | 83.8% |                            |       |
| School                 | 70.2% | School              | 84.5% |                            |       |
|                        |       |                     |       |                            |       |



Teacher Data



## **Detailed Assessment and Other Data**

#### Student Performance

The following information shows each level of student performance on statewide assessments.





Other Data