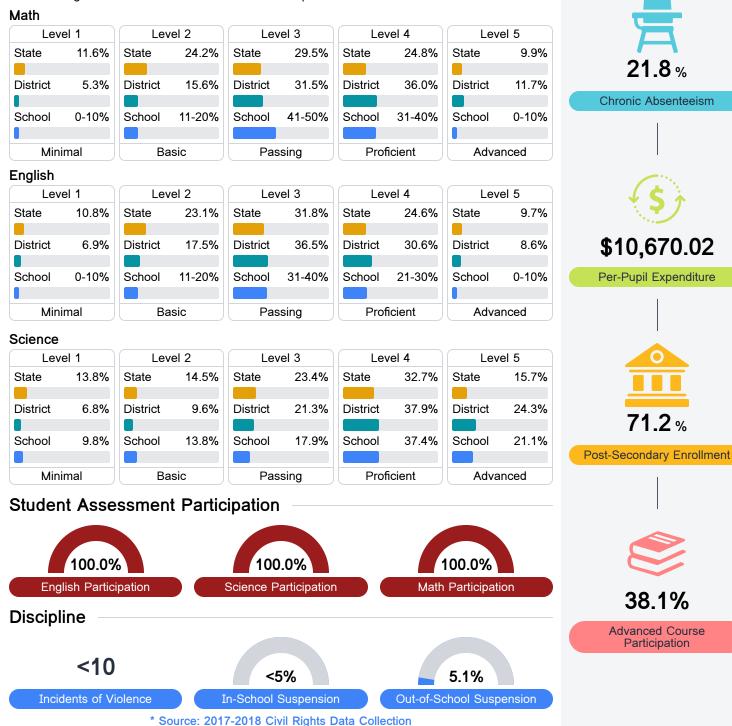

#### Student Performance

The following information shows each level of student performance on statewide assessments.

Other Data