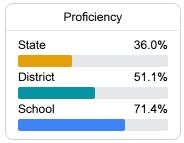

### Math

Measurements of student performance on the statewide math assessment.

### English

Measurements of student performance on the statewide English language arts (ELA) assessment.

|          | Proficiency |
|----------|-------------|
| State    | 35.0%       |
| District | 40.1%       |
| School   | 38.1%       |
|          |             |