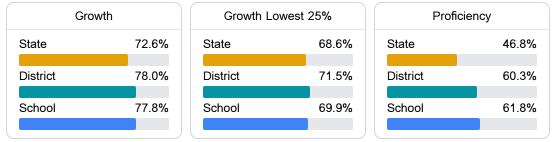

#### Math

Measurements of student performance on the statewide math assessment.