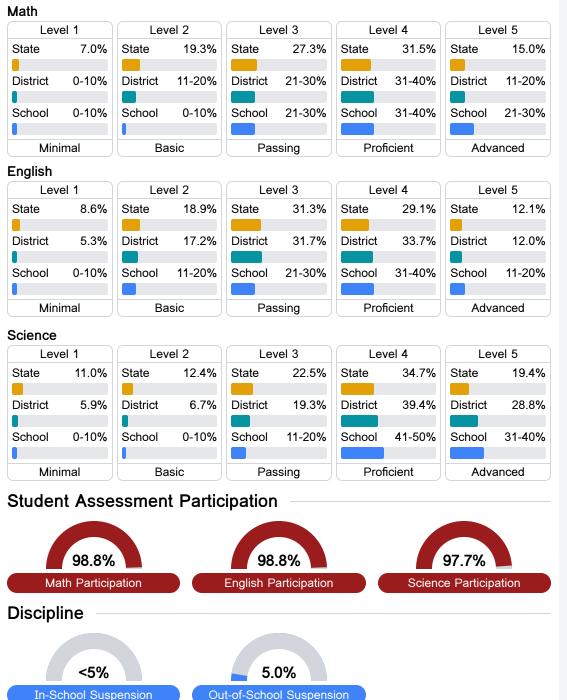

## Detailed Assessment and Other Data

#### Student Performance

The following information shows each level of student performance on statewide assessments.

Other Data

Chronic Absenteeism

\$8,961.55 Per-Pupil Expenditure