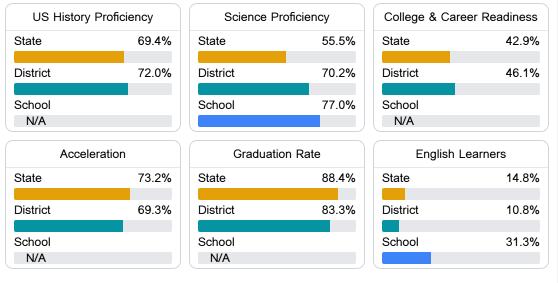

#### Other Measures

Other measurements of student performance that factor into the accountability grade.