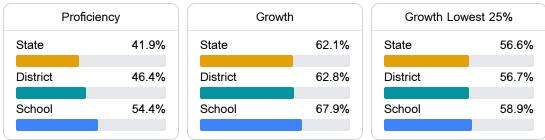

#### English

Measurements of student performance on the statewide English language arts (ELA) assessment.