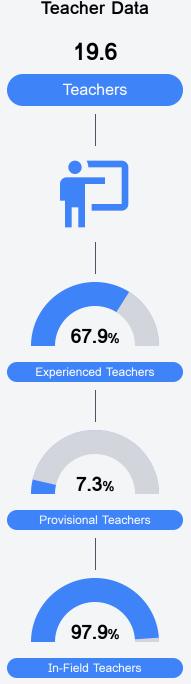

# School Report Card 2021 - 2022

For more detailed information, please visit https://msrc.mdek12.org.



### School Accountability Grade Components

Mississippi's accountability system assigns "A" through "F" letter grades for schools and districts. Grades are based on student achievement, student growth, student participation in testing, and other academic measures. COVID - 19 pandemic disruptions continue to be reflected in 2021 - 2022 accountability data, particularly growth data.

#### Math

Measurements of student performance on the statewide math assessment.



#### English

Measurements of student performance on the statewide English language arts (ELA) assessment.



#### Other Measures

Other measurements of student performance that factor into the accountability grade.







## Detailed Assessment and Other Data

#### Student Performance

The following information shows each level of student performance on statewide assessments.



Other Data



Chronic Absenteeism

\$8,961.55 Per-Pupil Expenditure