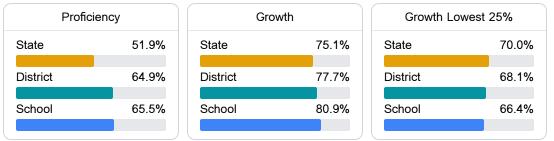

#### Math

Measurements of student performance on the statewide math assessment.