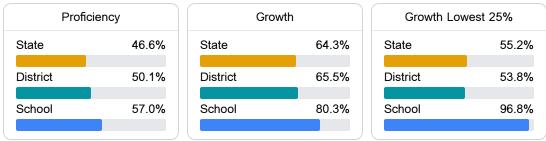

#### English

Measurements of student performance on the statewide English language arts (ELA) assessment.