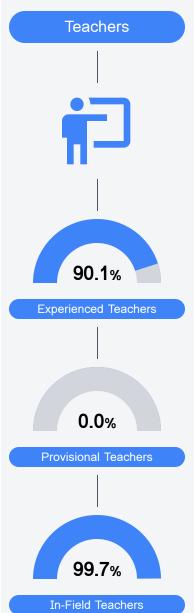

#### Other Measures

Other measurements of student performance that factor into the accountability grade.

Teacher Data

47.0