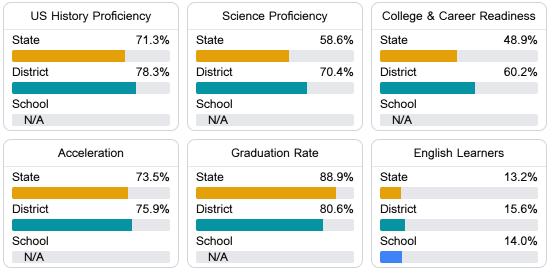

#### Other Measures

Other measurements of student performance that factor into the accountability grade.

Teacher Data

47.0