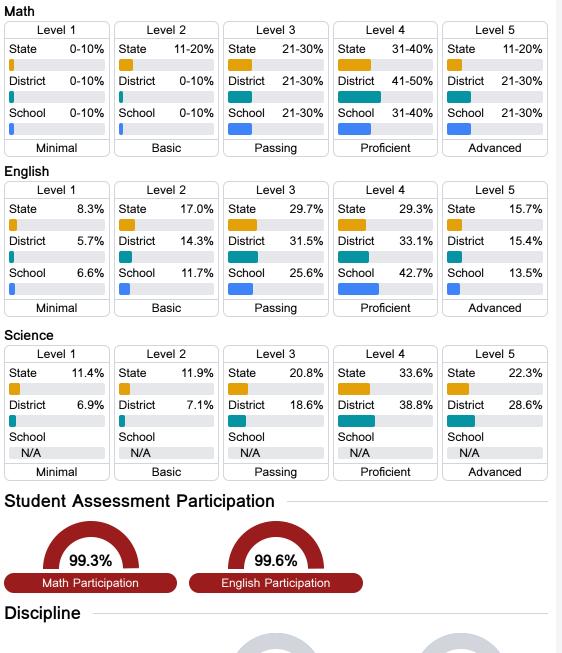

## **Detailed Assessment and Other Data**

#### Student Performance

The following information shows each level of student performance on statewide assessments.

6.1%

**In-School Suspension** 

22 2 %

Chronic Absenteeism

Other Data

\$) \$8,868.18