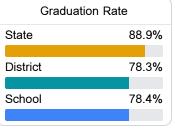

#### Other Measures

Other measurements of student performance that factor into the accountability grade.

| College & Career Readiness |       |
|----------------------------|-------|
| State                      | 48.9% |
|                            |       |
| District                   | 26.7% |
|                            |       |
| School                     | 26.7% |
|                            |       |
|                            |       |