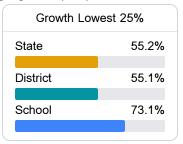

#### Other Measures

Other measurements of student performance that factor into the accountability grade.

| College & Career Readiness |       |
|----------------------------|-------|
| State                      | 48.9% |
|                            |       |
| District                   | 26.7% |
|                            |       |
| School                     | 26.7% |
|                            |       |
|                            |       |