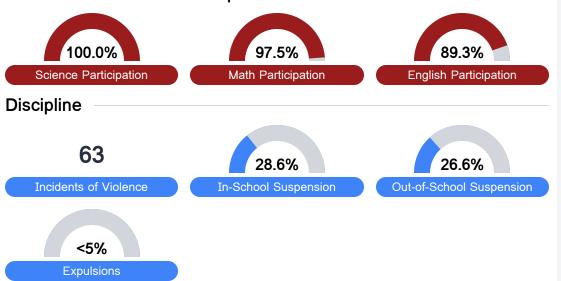

# Student Assessment Participation

## Other Data

Chronic Absenteeism

\$15,290.48

Per-Pupil Expenditure

59.8%

Post-Secondary Enrollment

35.8%

Advanced Course Participation