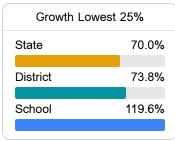

#### Math

Measurements of student performance on the statewide math assessment.