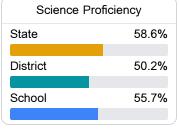

ol Report Card 2022 - 2023

For more detailed information, please visit https://msrc.mdek12.org.



# Mccomb High School

Mccomb School District



310 SEVENTH STREET Mccomb, MS 39648



Rose Clark clarkr@mccomb.k12.ms.us

# School Accountability Grade Components

Mississippi's accountability system assigns "A" through "F" letter grades for schools and districts. Grades are based on student achievement, student growth, student participation in testing, and other academic measures.

#### Math

Measurements of student performance on the statewide math assessment.







## **English**

Measurements of student performance on the statewide English language arts (ELA) assessment.







#### Other Measures

Other measurements of student performance that factor into the accountability grade.





| College & Career Readiness |       |
|----------------------------|-------|
| State                      | 48.9% |
|                            |       |
| District                   | 26.7% |
|                            |       |
| School                     | 26.7% |
|                            |       |
|                            |       |







#### Teacher Data

45.1





In-Field Teachers

# Mccomb High School

### **Detailed Assessment and Other Data**

## Student Performance

The following information shows each level of student performance on statewide assessments.

#### Math



#### English



#### Science



# Student Assessment Participation



## Other Data



Chronic Absenteeism



\$15,290.48

Per-Pupil Expenditure



59.8%

Post-Secondary Enrollment



35.8%

Advan