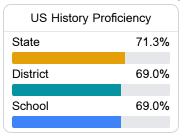

## **English**

Measurements of student performance on the statewide English language arts (ELA) assessment.