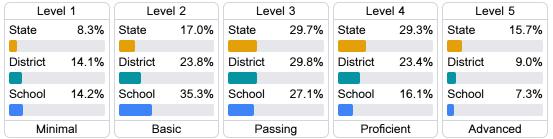

## Student Performance

The following information shows each level of student performance on statewide assessments.

#### English