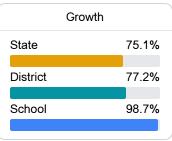

## **English**

Measurements of student performance on the statewide English language arts (ELA) assessment.