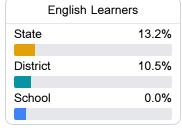

#### Other Measures

Other measurements of student performance that factor into the accountability grade.

| College & Career Readiness |       |
|----------------------------|-------|
| State                      | 48.9% |
|                            |       |
| District                   | 26.7% |
|                            |       |
| School                     | 26.7% |
|                            |       |
|                            |       |