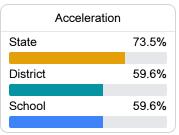

#### Other Measures

Other measurements of student performance that factor into the accountability grade.

| College & Career Readiness |       |
|----------------------------|-------|
| State                      | 48.9% |
|                            |       |
| District                   | 26.7% |
|                            |       |
| School                     | 26.7% |
|                            |       |
|                            |       |