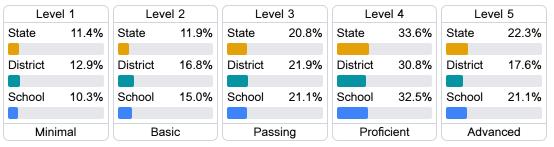

## Student Performance

The following information shows each level of student performance on statewide assessments.

#### Science