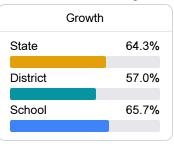

#### Other Measures

Other measurements of student performance that factor into the accountability grade.

| College & Career Readiness |       |
|----------------------------|-------|
| State                      | 48.9% |
|                            |       |
| District                   | 26.7% |
|                            |       |
| School                     | 26.7% |
|                            |       |
|                            |       |