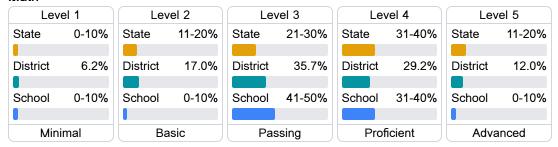

## Student Performance

The following information shows each level of student performance on statewide assessments.

#### Math