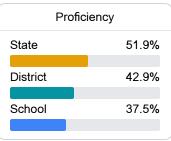

#### Math

Measurements of student performance on the statewide math assessment.