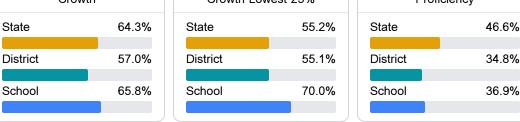

## School Report Card 2022 - 2023

For more detailed information, please visit https://msrc.mdek12.org.





## Other Measures

Other measurements of student performance that factor into the accountability grade.





To access user guide and see more detailed information, please visit https://msrc.mdek12.org. Last updated 04/07/2025.



## Detailed Assessment and Other Data

## Student Performance

The following information shows each level of student performance on statewide assessments.



18.9%

In-School Suspension

\$

Other Data

35.2 %

Chronic Absenteeism

\$14,123.04 Per-Pupil Expenditure

Page 2 of 2

<10

Incidents of Violence

6.7%

**Out-of-School Suspension**