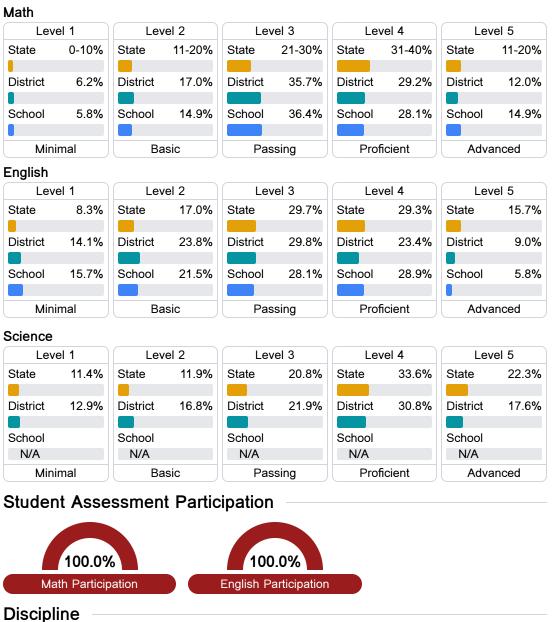

## Detailed Assessment and Other Data

## Student Performance

The following information shows each level of student performance on statewide assessments.

18.9%

In-School Suspension

\$

Other Data

35.2 %

Chronic Absenteeism