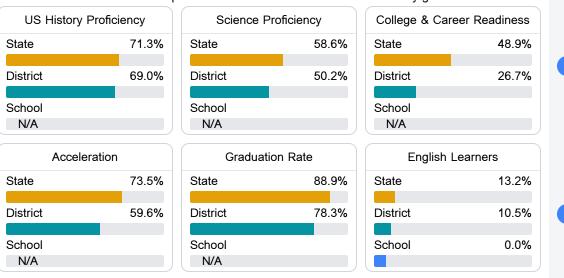

## Other Measures

Other measurements of student performance that factor into the accountability grade.

To access user guide and see more detailed information, please visit https://msrc.mdek12.org. Last updated 04/07/2025.