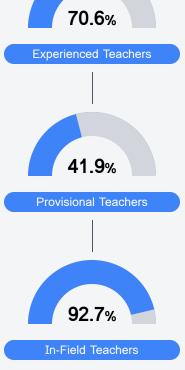

## School Report Card 2022 - 2023

For more detailed information, please visit https://msrc.mdek12.org.





## Other Measures

Other measurements of student performance that factor into the accountability grade.





To access user guide and see more detailed information, please visit https://msrc.mdek12.org. Last updated 04/07/2025.



## Detailed Assessment and Other Data

## Student Performance

The following information shows each level of student performance on statewide assessments.



18.9%

In-School Suspension

\$

Other Data

35.2 %

Chronic Absenteeism

\$14,123.04 Per-Pupil Expenditure

Page 2 of 2

<10

Incidents of Violence

6.7%

**Out-of-School Suspension**