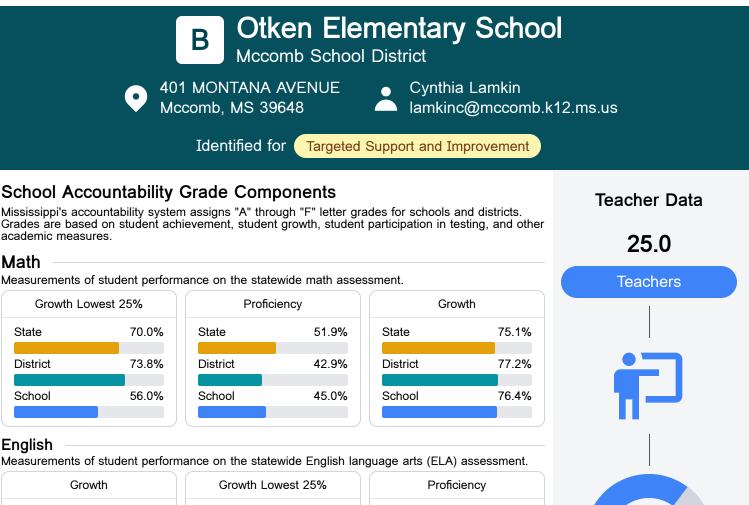

## School Report Card 2022 - 2023

For more detailed information, please visit https://msrc.mdek12.org.





## Other Measures

Other measurements of student performance that factor into the accountability grade.





To access user guide and see more detailed information, please visit https://msrc.mdek12.org. Last updated 04/07/2025.



## Detailed Assessment and Other Data

## Student Performance

The following information shows each level of student performance on statewide assessments.



18.9%

In-School Suspension

\$

Other Data

35.2 %

Chronic Absenteeism

\$14,123.04 Per-Pupil Expenditure

Page 2 of 2

<10

Incidents of Violence

6.7%

**Out-of-School Suspension**