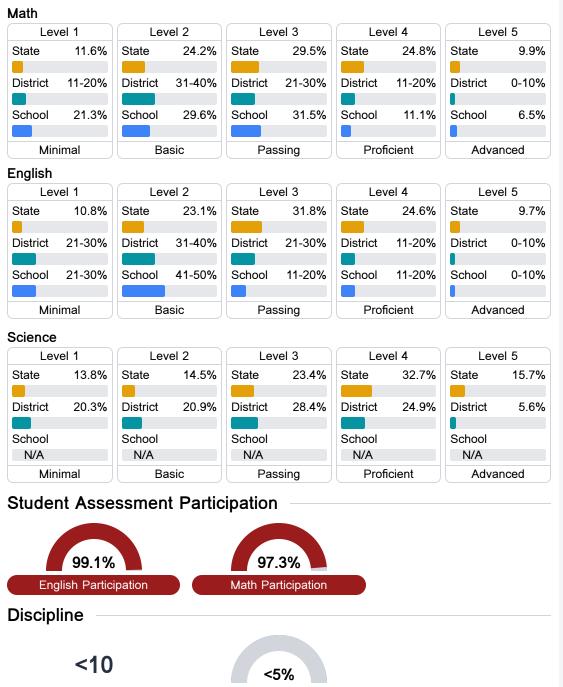

## Student Performance

The following information shows each level of student performance on statewide assessments.

**Out-of-School Suspension** 

\* Source: 2017-2018 Civil Rights Data Collection

Chronic Absenteeism