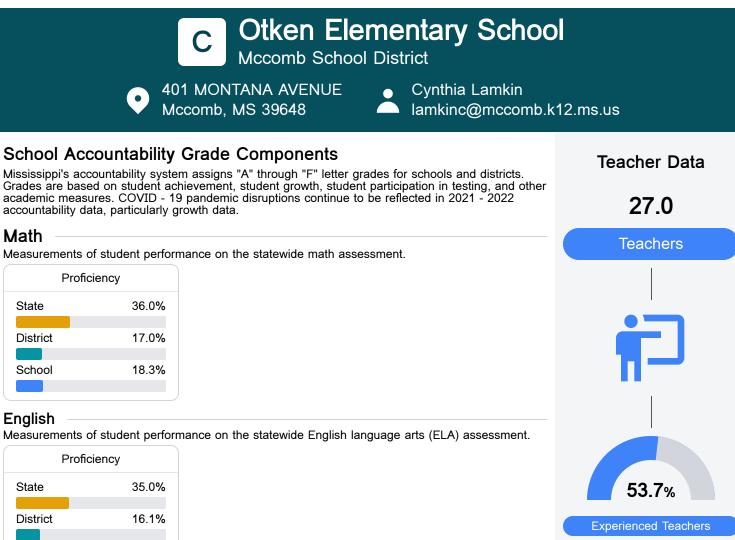

Math

State

District

School

English

State

District

School

## School Report Card 2020 - 2021

For more detailed information, please visit https://msrc.mdek12.org.



## Other Measures

Other measurements of student performance that factor into the accountability grade.

19.2%

| US History Proficiency |       | Science Proficiency |       | College & Career Readiness |       |
|------------------------|-------|---------------------|-------|----------------------------|-------|
| State                  | 47.8% | State               | 49.6% | State                      | 34.3% |
| District               | 18.7% | District            | 34.0% | District                   | 16.7% |
| School<br>N/A          |       | School<br>N/A       |       | School<br>N/A              |       |
| Acceleration           |       | Graduation Rate     |       |                            |       |
| State                  | 65.7% | State               | 87.7% |