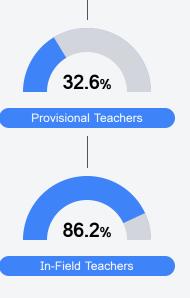

## Student Performance

The following information shows each level of student performance on statewide assessments.

**Out-of-School Suspension** 

\* Source: 2017-2018 Civil Rights Data Collection

Chronic Absenteeism