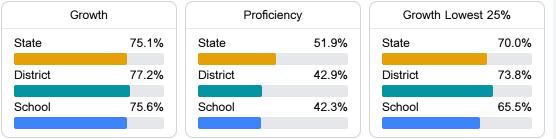

# School Report Card 2022 - 2023

For more detailed information, please visit https://msrc.mdek12.org.



washingtonl@mccomb.k12.ms.us

# School Accountability Grade Components

Mississippi's accountability system assigns "A" through "F" letter grades for schools and districts. Grades are based on student achievement, student growth, student participation in testing, and other academic measures.

## Math

Measurements of student performance on the statewide math assessment.



#### English

Measurements of student performance on the statewide English language arts (ELA) assessment.



## Other Measures

Other measurements of student performance that factor into the accountability grade.





Teacher Data

18.4



## **Detailed Assessment and Other Data**

#### Student Performance

The following information shows each level of student performance on statewide assessments.



Other Data



Chronic Absenteeism

\$12,875.80 Per-Pupil Expenditure