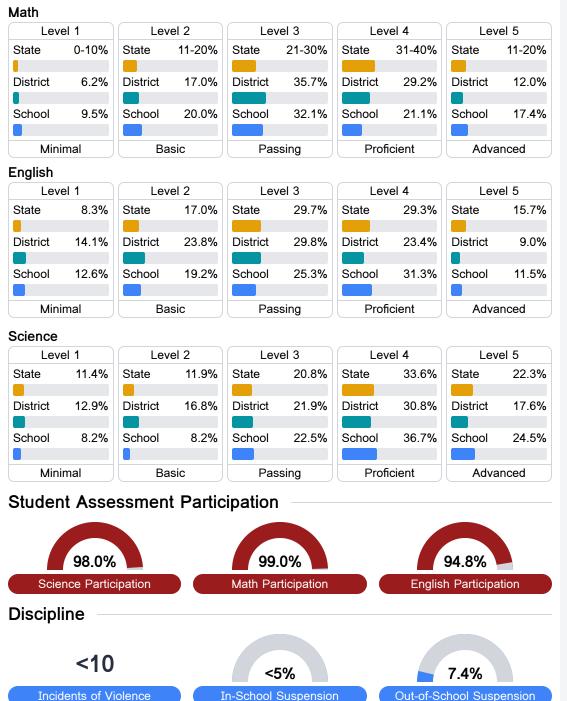

## **Detailed Assessment and Other Data**

#### Student Performance

The following information shows each level of student performance on statewide assessments.

Other Data

Chronic Absenteeism

\$12,875.80 Per-Pupil Expenditure