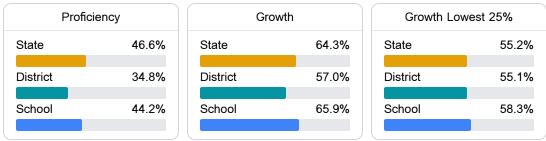

#### English

Measurements of student performance on the statewide English language arts (ELA) assessment.