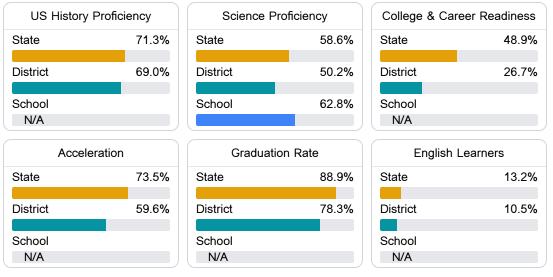

## Other Measures

Other measurements of student performance that factor into the accountability grade.

Teacher Data

18.4