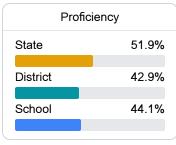

#### Math

Measurements of student performance on the statewide math assessment.