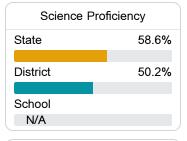

#### Science

| Level 1  |       | Level 2  |       | Level 3  |       | Level 4    |       | Level 5  |       |
|----------|-------|----------|-------|----------|-------|------------|-------|----------|-------|
| State    | 11.4% | State    | 11.9% | State    | 20.8% | State      | 33.6% | State    | 22.3% |
| District | 12.9% | District | 16.8% | District | 21.9% | District   | 30.8% | District | 17.6% |
| School   |       | School   |       | School   |       | School     |       | School   |       |
| N/A      |       | N/A      |       | N/A      |       | N/A        |       | N/A      |       |
| Minimal  |       | Basic    |       | Passing  |       | Proficient |       | Advanced |       |