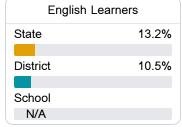

#### Other Measures

Other measurements of student performance that factor into the accountability grade.