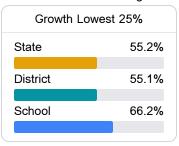

# School Report Card 2022 - 2023

For more detailed information, please visit https://msrc.mdek12.org.



# Kennedy Elementary School

Mccomb School District



207 S MYRTLE STREET Mccomb, MS 39648



Alisa Walker walkera@mccomb.k12.ms.us

# School Accountability Grade Components

Mississippi's accountability system assigns "A" through "F" letter grades for schools and districts. Grades are based on student achievement, student growth, student participation in testing, and other academic measures.

#### Math

Measurements of student performance on the statewide math assessment.







#### **English**

Measurements of student performance on the statewide English language arts (ELA) assessment.





| Profi    | ciency |
|----------|--------|
| State    | 46.6%  |
| District | 34.8%  |
| School   | 39.3%  |
|          |        |

#### Other Measures

Other measurements of student performance that factor into the accountability grade.













#### Teacher Data

**17**.1



88.3%

**In-Field Teachers** 



### **Detailed Assessment and Other Data**

#### Student Performance

The following information shows each level of student performance on statewide assessments.

#### Math



#### **English**



#### Science

| Level 1  |       | Level 2  |       | Level 3  |       | Level 4    |       | Level 5  |       |
|----------|-------|----------|-------|----------|-------|------------|-------|----------|-------|
| State    | 11.4% | State    | 11.9% | State    | 20.8% | State      | 33