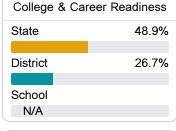

trict



207 S MYRTLE STREET Mccomb, MS 39648



Alisa Walker walkera@mccomb.k12.ms.us

# School Accountability Grade Components

Mississippi's accountability system assigns "A" through "F" letter grades for schools and districts. Grades are based on student achievement, student growth, student participation in testing, and other academic measures.

#### Math

Measurements of student performance on the statewide math assessment.







#### **English**

Measurements of student performance on the statewide English language arts (ELA) assessment.





| Profi    | ciency |
|----------|--------|
| State    | 46.6%  |
| District | 34.8%  |
| School   | 39.3%  |
|          |        |

#### Other Measures

Other measurements of student performance that factor into the accountability grade.













#### Teacher Data

**17**.1



88.3%

**In-Field Teachers** 



### **Detailed Assessment and Other Data**

#### Student Performance

The following information shows each level of student performance on statewide assessments.

#### Math



#### **English**



#### Science

| Level 1  |       | Level 2  |       | Level 3  |       | Level 4    |       | Level 5  |       |
|----------|-------|----------|-------|----------|-------|------------|-------|----------|-------|
| State    | 11.4% | State    | 11.9% | State    | 20.8% | State      | 33.6% | State    | 22.3% |
| District | 12.9% | District | 16.8% | District | 21.9% | District   | 30.8% | District | 17.6% |
| School   |       | School   |       | School   |       | School     |       | School   |       |
| N/A      |       | N/