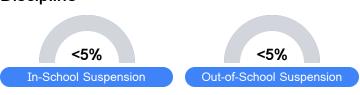

performance on statewide assessments.

#### Math



#### **English**



#### Science

| Level 1  |       | Level 2  |       | Level 3  |       | Level 4    |       | Level 5  |       |
|----------|-------|----------|-------|----------|-------|------------|-------|----------|-------|
| State    | 11.4% | State    | 11.9% | State    | 20.8% | State      | 33.6% | State    | 22.3% |
| District | 12.9% | District | 16.8% | District | 21.9% | District   | 30.8% | District | 17.6% |
| School   |       | School   |       | School   |       | School     |       | School   |       |
| N/A      |       | N/A      |       | N/A      |       | N/A        |       | N/A      |       |
| Minimal  |       | Basic    |       | Passing  |       | Proficient |       | Advanced |       |

## **Discipline**



#### Other Data



Chronic Absenteeism



\$14,755.42

Per-Pupil Expenditure