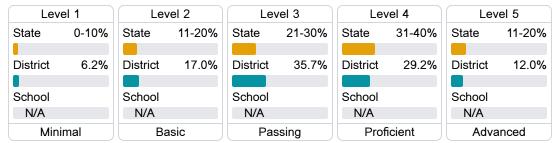

d on student achievement, student growth, student participation in testing, and other academic measures.

#### Math

Measurements of student performance on the statewide math assessment.







#### **English**

Measurements of student performance on the statewide English language arts (ELA) assessment.





| Profi    | ciency |
|----------|--------|
| State    | 46.6%  |
| District | 34.8%  |
| School   | 39.3%  |
|          |        |

#### Other Measures

Other measurements of student performance that factor into the accountability grade.













#### Teacher Data

**17**.1



88.3%

**In-Field Teachers** 



### **Detailed Assessment and Other Data**

#### Student Performance

The following information shows each level of student performance on statewide assessments.

#### Math



#### **English**



#### Science

| Level 1  |       | Level 2  |       | Level 3  |       | Level 4    |       | Level 5  |       |
|----------|-------|----------|-------|----------|-------|------------|-------|----------|-------|
| State    | 11.4% | State    | 11.9% | State    | 20.8% | State      | 33.6% | State    | 22.3% |
| District | 12.9% | District | 16.8% | District | 21.9% | District   | 30.8% | District | 17.6% |
| School   |       | School   |       | School   |       | School     |       | School   |       |
| N/A      |       | N/A      |       | N/A      |       | N/A        |       | N/A      |       |
| Minimal  |       | Basic    |       | Passing  |       | Proficient |       | Advanced |       |

## **Discipline**



#### Other Data



Chronic Absenteeism



\$14,75