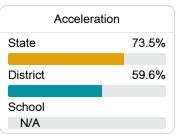

#### Other Measures

Other measurements of student performance that factor into the accountability grade.