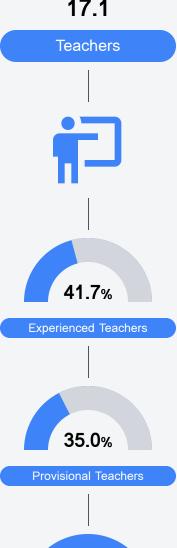

MS 39648



Alisa Walker walkera@mccomb.k12.ms.us

# School Accountability Grade Components

Mississippi's accountability system assigns "A" through "F" letter grades for schools and districts. Grades are based on student achievement, student growth, student participation in testing, and other academic measures.

#### Math

Measurements of student performance on the statewide math assessment.







#### **English**

Measurements of student performance on the statewide English language arts (ELA) assessment.





| Profi    | ciency |
|----------|--------|
| State    | 46.6%  |
| District | 34.8%  |
| School   | 39.3%  |
|          |        |

#### Other Measures

Other measurements of student performance that factor into the accountability grade.













#### Teacher Data

**17**.1



88.3%

**In-Field Teachers** 



### **Detailed Assessment and Other Data**

#### Student Performance

The following information shows each level of student performance on statewide assessments.

#### Math



#### **English**



#### Science

| Level 1  |       | Level 2  |       | Level 3  |       | Level 4    |       | Level 5  |       |
|----------|-------|----------|-------|----------|-------|------------|-------|----------|-------|
| State    | 11.4% | State    | 11.9% | State    | 20.8% | State      | 33.6% | State    | 22.3% |
| District | 12.9% | District | 16.8% | District | 21.9% | District   | 30.8% | District | 17.6% |
| School   |       | School   |       | School   |       | School     |       | School   |       |
| N/A      |       | N/A      |       | N/A      |       | N