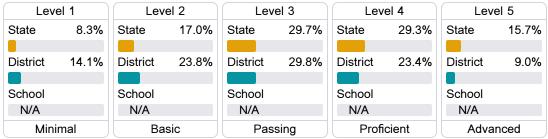

ment, student growth, student participation in testing, and other academic measures.

#### Math

Measurements of student performance on the statewide math assessment.







#### **English**

Measurements of student performance on the statewide English language arts (ELA) assessment.





| Profi    | ciency |
|----------|--------|
| State    | 46.6%  |
| District | 34.8%  |
| School   | 39.3%  |
|          |        |

#### Other Measures

Other measurements of student performance that factor into the accountability grade.













#### Teacher Data

**17**.1



88.3%

**In-Field Teachers** 



### **Detailed Assessment and Other Data**

#### Student Performance

The following information shows each level of student performance on statewide assessments.

#### Math



#### **English**



#### Science

| Level 1  |       | Level 2  |       | Level 3  |       | Level 4    |       | Level 5  |       |
|----------|-------|----------|-------|----------|-------|------------|-------|----------|-------|
| State    | 11.4% | State    | 11.9% | State    | 20.8% | State      | 33.6% | State    | 22.3% |
| District | 12.9% | District | 16.8% | District | 21.9% | District   | 30.8% | District | 17.6% |
| School   |       | School   |       | School   |       | School     |       | School   |       |
| N/A      |       | N/A      |       | N/A      |       | N/A        |       | N/A      |       |
| Minimal  |       | Basic    |       | Passing  |       | Proficient |       | Advanced |       |

## **Discipline**



#### Other Data



Chronic Absenteeism



\$14,755.42

Per-Pupil Expe