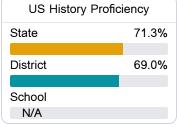

District



207 S MYRTLE STREET Mccomb, MS 39648



Alisa Walker walkera@mccomb.k12.ms.us

# School Accountability Grade Components

Mississippi's accountability system assigns "A" through "F" letter grades for schools and districts. Grades are based on student achievement, student growth, student participation in testing, and other academic measures.

#### Math

Measurements of student performance on the statewide math assessment.







#### **English**

Measurements of student performance on the statewide English language arts (ELA) assessment.





| Profi    | ciency |
|----------|--------|
| State    | 46.6%  |
| District | 34.8%  |
| School   | 39.3%  |
|          |        |

#### Other Measures

Other measurements of student performance that factor into the accountability grade.













#### Teacher Data

**17**.1



88.3%

**In-Field Teachers** 



### **Detailed Assessment and Other Data**

#### Student Performance

The following information shows each level of student performance on statewide assessments.

#### Math



#### **English**



#### Science

| Level 1  |       | Level 2  |       | Level 3  |       | Level 4    |       | Level 5  |       |
|----------|-------|----------|-------|----------|-------|------------|-------|----------|-------|
| State    | 11.4% | State    | 11.9% | State    | 20.8% | State      | 33.6% | State    | 22.3% |
| District | 12.9% | District | 16.8% | District | 21.9% | District   | 30.8% | District | 17.6% |
| School   |       | School   |       | School   |       | School     |       | School   |       |
| N/A      |