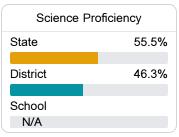

hool District



207 S MYRTLE STREET Mccomb, MS 39648



Alisa Walker walkera@mccomb.k12.ms.us

### **School Accountability Grade Components**

Mississippi's accountability system assigns "A" through "F" letter grades for schools and districts. Grades are based on student achievement, student growth, student participation in testing, and other academic measures. COVID - 19 pandemic disruptions continue to be reflected in 2021 - 2022 accountability data, particularly growth data.

#### Math

Measurements of student performance on the statewide math assessment.







#### **English**

Measurements of student performance on the statewide English language arts (ELA) assessment.







#### Other Measures

Other measurements of student performance that factor into the accountability grade.













#### Teacher Data

19.5













In-Field Teachers



#### **Detailed Assessment and Other Data**

#### Student Performance

The following information shows each level of student performance on statewide assessments.

#### Math



#### **English**



#### Science



#### Discipline



#### Other Data



Chronic Absenteeism



\$13,648.42

Per-Pupil Expenditure