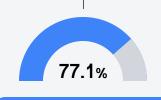

#### Math

Measurements of student performance on the statewide math assessment.