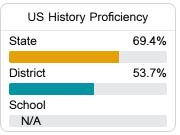

School District



207 S MYRTLE STREET Mccomb, MS 39648



Alisa Walker walkera@mccomb.k12.ms.us

### **School Accountability Grade Components**

Mississippi's accountability system assigns "A" through "F" letter grades for schools and districts. Grades are based on student achievement, student growth, student participation in testing, and other academic measures. COVID - 19 pandemic disruptions continue to be reflected in 2021 - 2022 accountability data, particularly growth data.

#### Math

Measurements of student performance on the statewide math assessment.







#### **English**

Measurements of student performance on the statewide English language arts (ELA) assessment.







#### Other Measures

Other measurements of student performance that factor into the accountability grade.













#### Teacher Data

19.5













In-Field Teachers



#### **Detailed Assessment and Other Data**

#### Student Performance

The following information shows each level of student performance on statewide assessments.

#### Math



#### **English**



#### Science



#### Discipline



#### Other Data



Chronic Absenteeism



\$13,648.42

Per-Pupil Expenditure