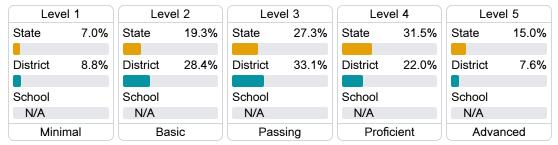

. Grades are based on student achievement, student growth, student participation in testing, and other academic measures. COVID - 19 pandemic disruptions continue to be reflected in 2021 - 2022 accountability data, particularly growth data.

#### Math

Measurements of student performance on the statewide math assessment.







#### **English**

Measurements of student performance on the statewide English language arts (ELA) assessment.







#### Other Measures

Other measurements of student performance that factor into the accountability grade.













#### Teacher Data

19.5













In-Field Teachers



#### **Detailed Assessment and Other Data**

#### Student Performance

The following information shows each level of student performance on statewide assessments.

#### Math



#### **English**



#### Science



#### Discipline



#### Other Data



Chronic Absenteeism



\$13,648.42

Per-Pupil Expenditure