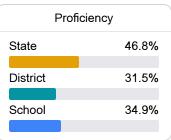

#### Student Performance

The following information shows each level of student performance on statewide assessments.