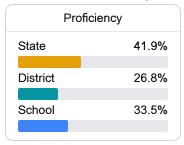

#### Student Performance

The following information shows each level of student performance on statewide assessments.