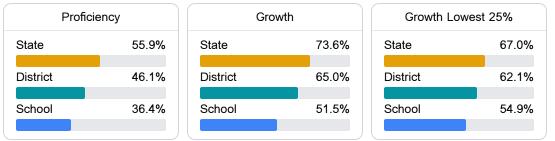

# School Report Card 2023 - 2024

For more detailed information, please visit https://msrc.mdek12.org.



Magnolia, MS 39652

Caprice Smalley csmalley@southpike.org

## School Accountability Grade Components

Mississippi's accountability system assigns "A" through "F" letter grades for schools and districts. Grades are based on student achievement, student growth, student participation in testing, and other academic measures.

### Math

Measurements of student performance on the statewide math assessment.



#### English

Measurements of student performance on the statewide English language arts (ELA) assessment.



## Other Measures

Other measurements of student performance that factor into the accountability grade.





Teacher Data



# **Detailed Assessment and Other Data**

#### Student Performance

The following information shows each level of student performance on statewide assessments.



Other Data



Chronic Absenteeism

\$11,148.67 Per-Pupil Expenditure