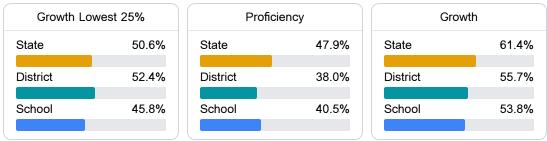

#### English

Measurements of student performance on the statewide English language arts (ELA) assessment.