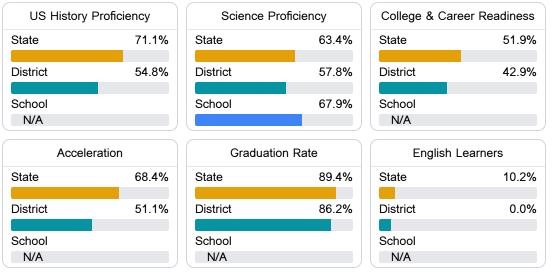

## Other Measures

Other measurements of student performance that factor into the accountability grade.

Teacher Data