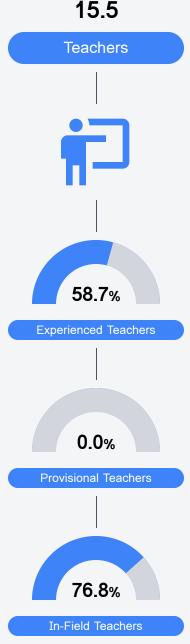

## Other Measures

Other measurements of student performance that factor into the accountability grade.

Teacher Data