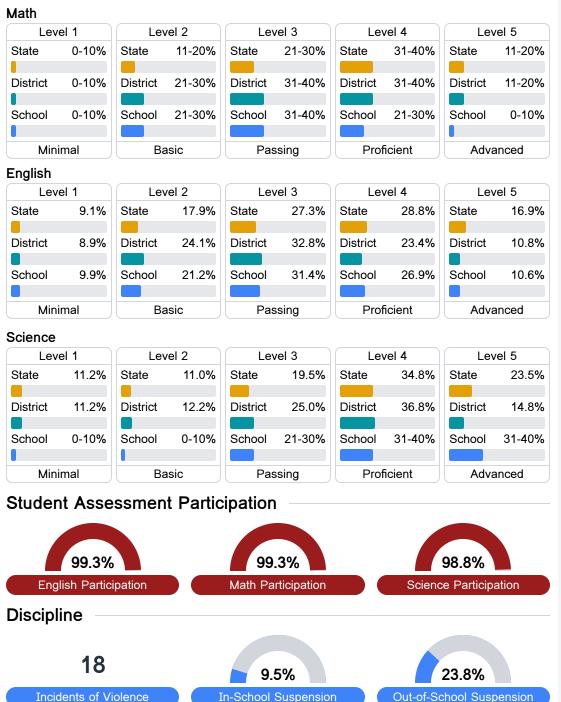

# **Detailed Assessment and Other Data**

#### Student Performance

The following information shows each level of student performance on statewide assessments.

Other Data

Chronic Absenteeism

\$11,148.67 Per-Pupil Expenditure