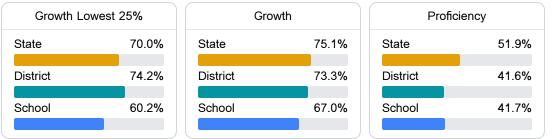

# School Report Card 2022 - 2023

For more detailed information, please visit https://msrc.mdek12.org.



Magnolia, MS 39652

caprice Smalley csmalley@southpike.org

## School Accountability Grade Components

Mississippi's accountability system assigns "A" through "F" letter grades for schools and districts. Grades are based on student achievement, student growth, student participation in testing, and other academic measures.

### Math

Measurements of student performance on the statewide math assessment.



#### English

Measurements of student performance on the statewide English language arts (ELA) assessment.



### Other Measures

Other measurements of student performance that factor into the accountability grade.





Teacher Data

15.6



## **Detailed Assessment and Other Data**

#### Student Performance

The following information shows each level of student performance on statewide assessments.



Other Data



Chronic Absenteeism

\$10,496.32 Per-Pupil Expenditure