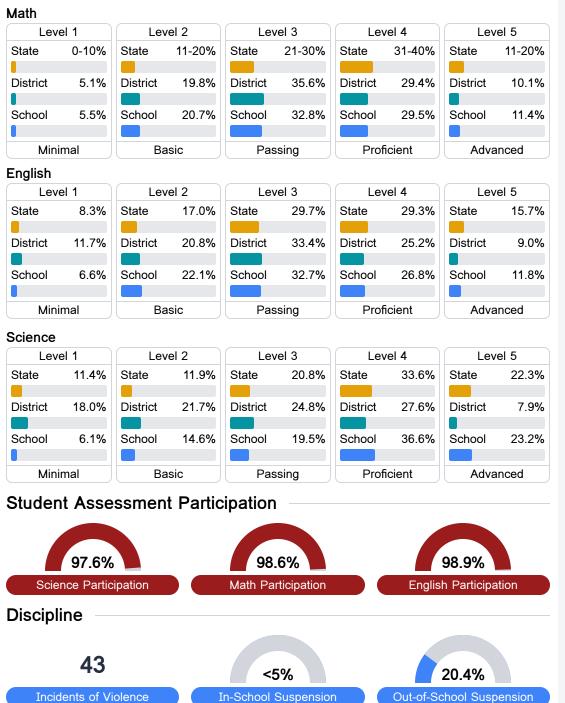

## **Detailed Assessment and Other Data**

#### Student Performance

The following information shows each level of student performance on statewide assessments.

Other Data

Chronic Absenteeism

\$10,496.32 Per-Pupil Expenditure