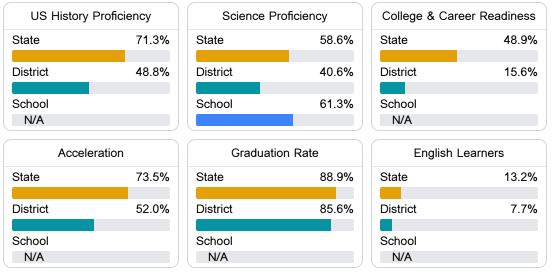

### Other Measures

Other measurements of student performance that factor into the accountability grade.

Teacher Data

15.6