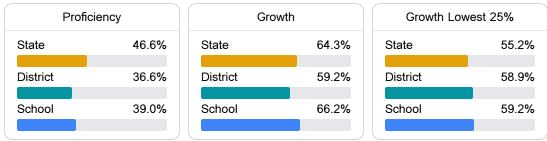

#### English

Measurements of student performance on the statewide English language arts (ELA) assessment.