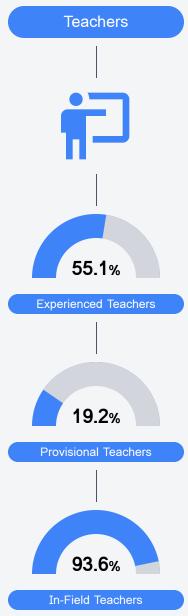

### Other Measures

Other measurements of student performance that factor into the accountability grade.

Teacher Data

15.6