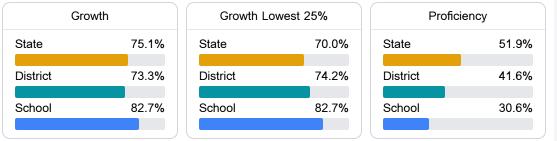

# School Report Card 2022 - 2023

For more detailed information, please visit https://msrc.mdek12.org.



Magnolia, MS 39652

Ms. Bridgett Taylor btaylor@southpike.org

# School Accountability Grade Components

۲

Mississippi's accountability system assigns "A" through "F" letter grades for schools and districts. Grades are based on student achievement, student growth, student participation in testing, and other academic measures.

### Math

Measurements of student performance on the statewide math assessment.



#### English

Measurements of student performance on the statewide English language arts (ELA) assessment.



## Other Measures

Other measurements of student performance that factor into the accountability grade.





Teacher Data

23.4



## **Detailed Assessment and Other Data**

#### Student Performance

The following information shows each level of student performance on statewide assessments.



#### Discipline

13.0% Out-of-School Suspension Other Data



Chronic Absenteeism

\$11,688.58 Per-Pupil Expenditure