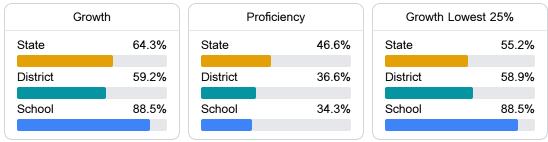

#### English

Measurements of student performance on the statewide English language arts (ELA) assessment.