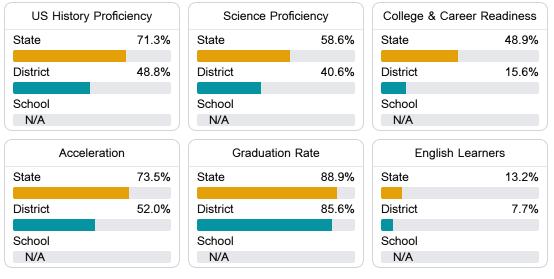

## Other Measures

Other measurements of student performance that factor into the accountability grade.

Teacher Data

23.4