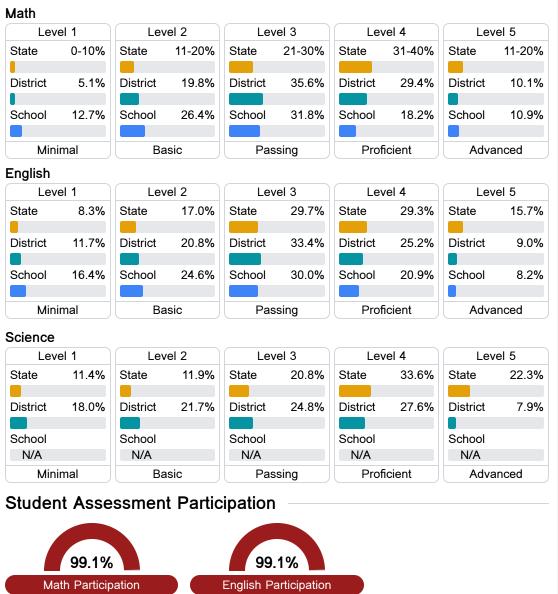

#### Student Performance

The following information shows each level of student performance on statewide assessments.