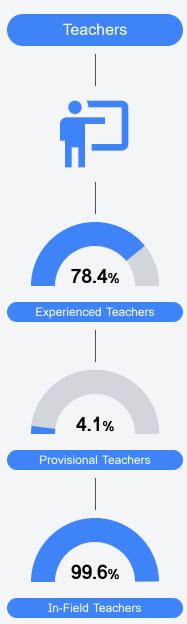

#### Other Measures

Other measurements of student performance that factor into the accountability grade.

Teacher Data

45.0