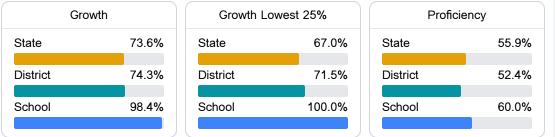

#### Math

Measurements of student performance on the statewide math assessment.