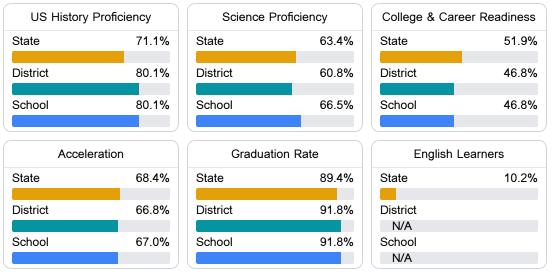

#### Other Measures

Other measurements of student performance that factor into the accountability grade.

Teacher Data

45.0