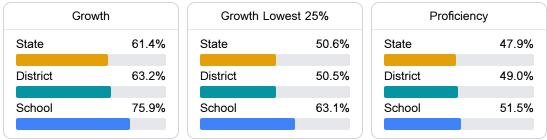

#### English

Measurements of student performance on the statewide English language arts (ELA) assessment.