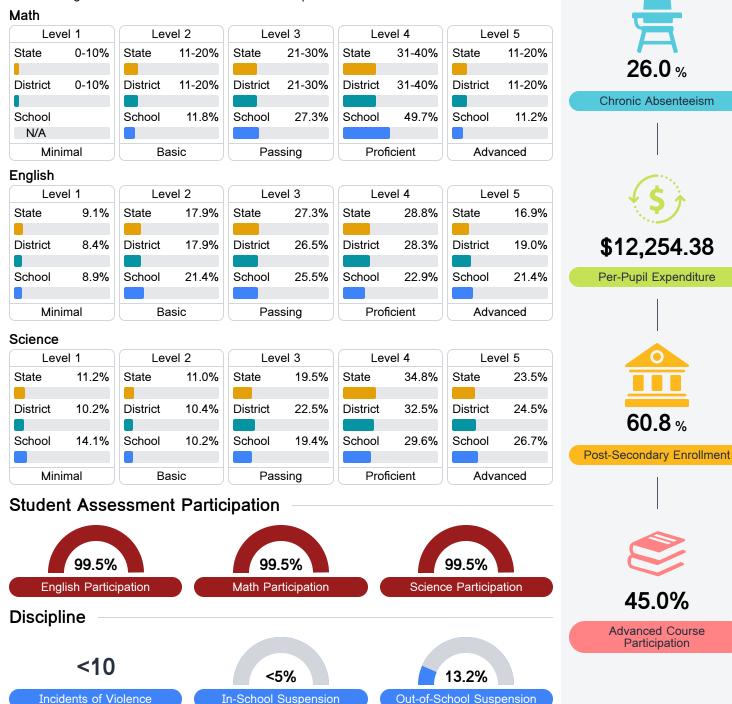

## Detailed Assessment and Other Data

#### Student Performance

The following information shows each level of student performance on statewide assessments.