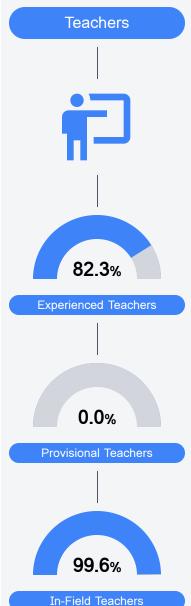

#### Other Measures

Other measurements of student performance that factor into the accountability grade.

Teacher Data

45.1