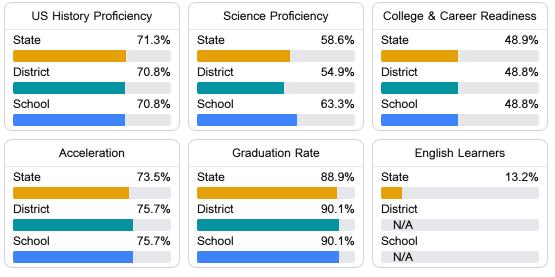

#### Other Measures

Other measurements of student performance that factor into the accountability grade.

Teacher Data

45.1