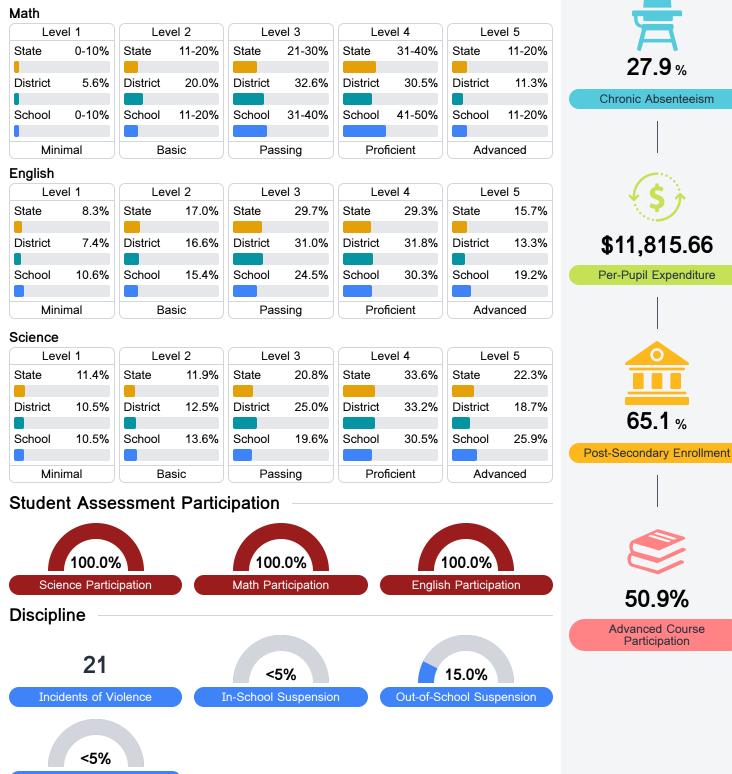

## Detailed Assessment and Other Data

#### Student Performance

The following information shows each level of student performance on statewide assessments.

Expulsions

Other Data