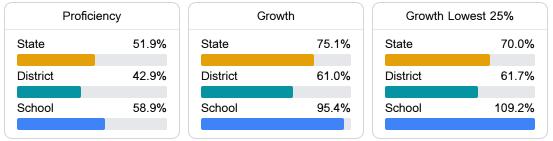

#### Math

Measurements of student performance on the statewide math assessment.