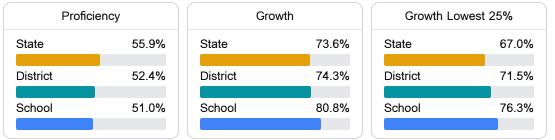

#### Math

Measurements of student performance on the statewide math assessment.