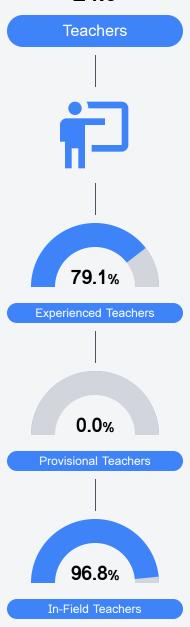

#### Other Measures

Other measurements of student performance that factor into the accountability grade.

Teacher Data

24.0