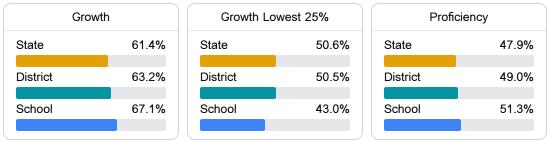

#### English

Measurements of student performance on the statewide English language arts (ELA) assessment.