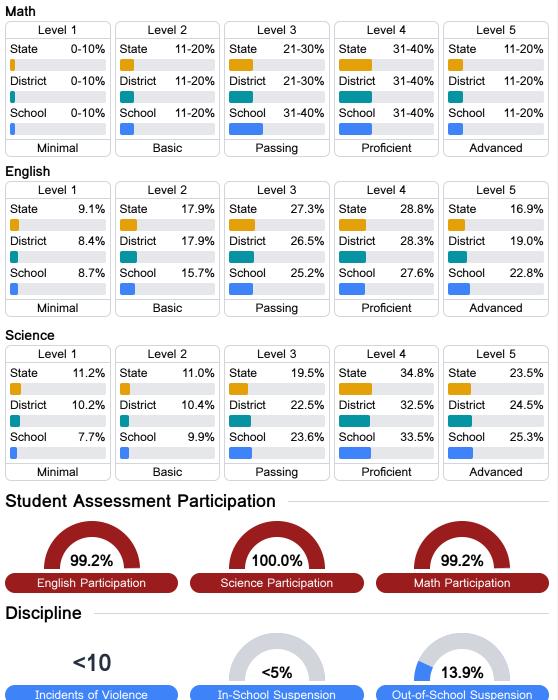

## **Detailed Assessment and Other Data**

#### Student Performance

The following information shows each level of student performance on statewide assessments.

Other Data

Chronic Absenteeism

\$10,185.46 Per-Pupil Expenditure