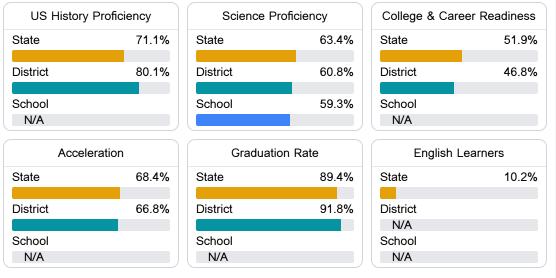

#### Other Measures

Other measurements of student performance that factor into the accountability grade.

Teacher Data

24.0