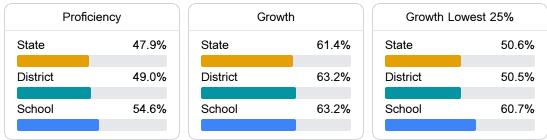

#### English

Measurements of student performance on the statewide English language arts (ELA) assessment.