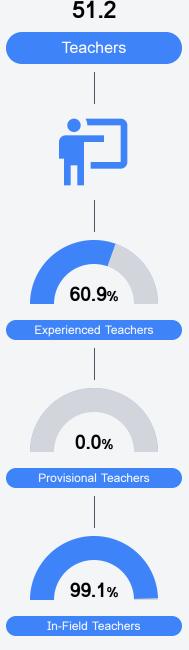

#### Other Measures

Other measurements of student performance that factor into the accountability grade.

Teacher Data