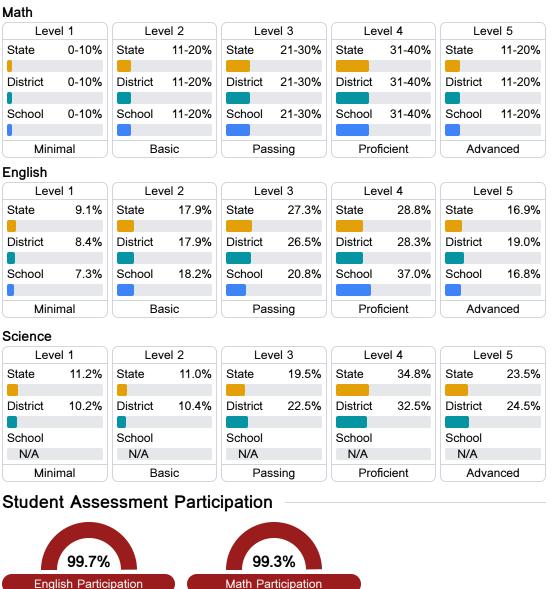

## **Detailed Assessment and Other Data**

#### Student Performance

The following information shows each level of student performance on statewide assessments.

<10 6.8% Incidents of Violence Out-of-School Suspension Other Data

Chronic Absenteeism

#### Math

Measurements of student performance on the statewide math assessment.

#### English

Measurements of student performance on the statewide English language arts (ELA) assessment.