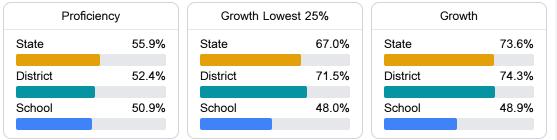

#### Math

Measurements of student performance on the statewide math assessment.