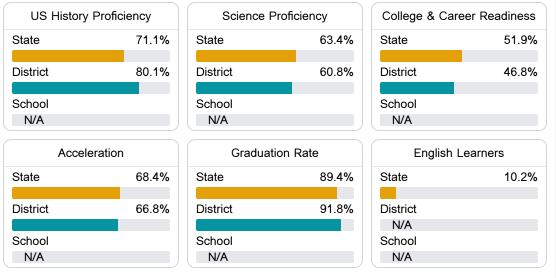

#### Other Measures

Other measurements of student performance that factor into the accountability grade.

Teacher Data