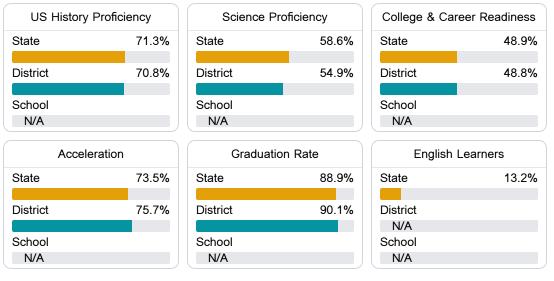

#### Other Measures

Other measurements of student performance that factor into the accountability grade.

Teacher Data

51.3