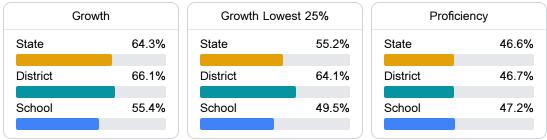

#### English

Measurements of student performance on the statewide English language arts (ELA) assessment.