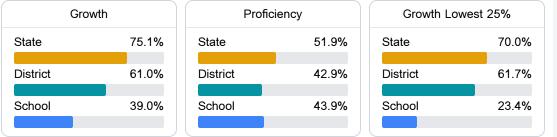

#### Math

Measurements of student performance on the statewide math assessment.