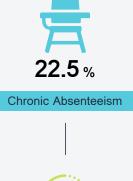

#### Student Performance

The following information shows each level of student performance on statewide assessments.

99.4%

English Participation

Other Data

#### 99.4% Math Participation