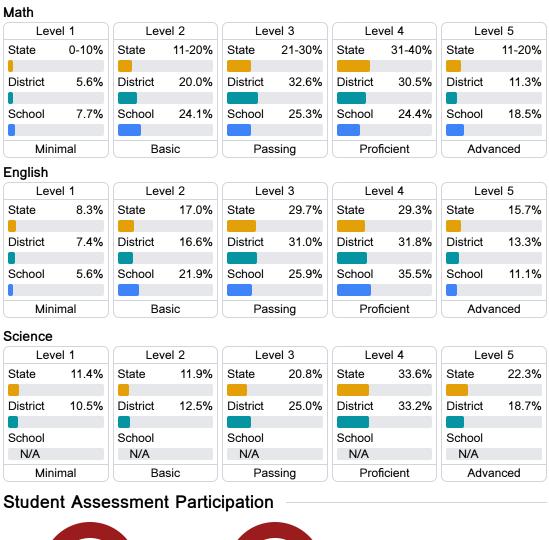

#### Student Performance

The following information shows each level of student performance on statewide assessments.

99.4%

English Participation

Other Data

#### 99.4% Math Participation