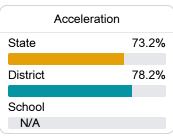

# Other Measures

Other measurements of student performance that factor into the accountability grade.

| College & Career Readiness |       |
|----------------------------|-------|
| State                      | 42.9% |
| District                   | 39.5% |
| School<br>N/A              |       |
|                            |       |