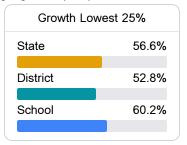

# School Accountability Grade Components

Mississippi's accountability system assigns "A" through "F" letter grades for schools and districts. Grades are based on student achievement, student growth, student participation in testing, and other academic measures. COVID - 19 pandemic disruptions continue to be reflected in 2021 - 2022 accountability data, particularly growth data.