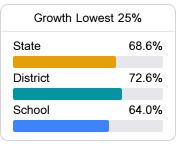

# School Report Card 2021 - 2022

For more detailed information, please visit https://msrc.mdek12.org.



# North Pike Elementary School

North Pike School District



1052 Jaguar Trail Summit, MS 39666



Michelle Smith dmsmith@npsd.k12.ms.us

# School Accountability Grade Components

Mississippi's accountability system assigns "A" through "F" letter grades for schools and districts. Grades are based on student achievement, student growth, student participation in testing, and other academic measures. COVID - 19 pandemic disruptions continue to be reflected in 2021 - 2022 accountability data, particularly growth data.

#### Math

Measurements of student performance on the statewide math assessment.







# **English**

Measurements of student performance on the statewide English language arts (ELA) assessment.







# Other Measures

Other measurements of student performance that factor into the accountability grade.





| College & Career Readiness |       |
|----------------------------|-------|
| State                      | 42.9% |
| District                   | 39.5% |
| School<br>N/A              |       |
|                            |       |







#### **Teacher Data**

44.6











## **Detailed Assessment and Other Data**

## Student Performance

The following information shows each level of student performance on statewide assessments.

#### Math



#### English



#### Science



#### Student Assessment Participation



#### Discipline



### Other Data



Chronic Ab