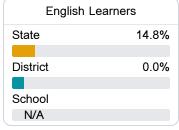

# Other Measures

Other measurements of student performance that factor into the accountability grade.

| College & Career Readiness |       |
|----------------------------|-------|
| State                      | 42.9% |
| District                   | 39.5% |
| School<br>N/A              |       |
|                            |       |