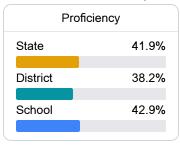

- 2022

For more detailed information, please visit https://msrc.mdek12.org.



# North Pike Elementary School

North Pike School District



1052 Jaguar Trail Summit, MS 39666



Michelle Smith dmsmith@npsd.k12.ms.us

# School Accountability Grade Components

Mississippi's accountability system assigns "A" through "F" letter grades for schools and districts. Grades are based on student achievement, student growth, student participation in testing, and other academic measures. COVID - 19 pandemic disruptions continue to be reflected in 2021 - 2022 accountability data, particularly growth data.

#### Math

Measurements of student performance on the statewide math assessment.







# **English**

Measurements of student performance on the statewide English language arts (ELA) assessment.







# Other Measures

Other measurements of student performance that factor into the accountability grade.





| College & Career Readiness |       |
|----------------------------|-------|
| State                      | 42.9% |
| District                   | 39.5% |
| School<br>N/A              |       |
|                            |       |







#### **Teacher Data**

44.6











## **Detailed Assessment and Other Data**

## Student Performance

The following information shows each level of student performance on statewide assessments.

#### Math



#### English



#### Science



#### Student Assessment Participation



#### Discipline



### Other Data



Chronic Absenteeism



\$10,340.41

Per-Pupil Expenditure



<5%

Advanced Course Participation