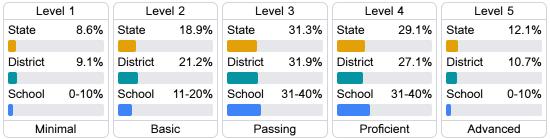

#### English

## Student Performance

The following information shows each level of student performance on statewide assessments.