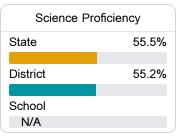

## Student Performance

The following information shows each level of student performance on statewide assessments.

#### Science