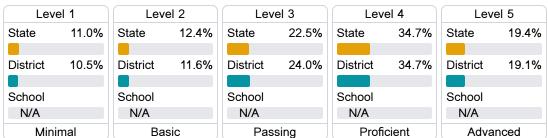

## Student Performance

The following information shows each level of student performance on statewide assessments.

#### Math

#### English

#### Science