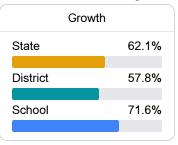

# School Accountability Grade Components

Mississippi's accountability system assigns "A" through "F" letter grades for schools and districts. Grades are based on student achievement, student growth, student participation in testing, and other academic measures. COVID - 19 pandemic disruptions continue to be reflected in 2021 - 2022 accountability data, particularly growth data.