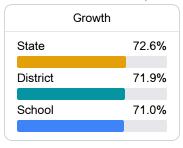

# School Report Card 2021 - 2022

For more detailed information, please visit https://msrc.mdek12.org.



# North Pike Elementary School

North Pike School District



1052 Jaguar Trail Summit, MS 39666



Michelle Smith dmsmith@npsd.k12.ms.us

# School Accountability Grade Components

Mississippi's accountability system assigns "A" through "F" letter grades for schools and districts. Grades are based on student achievement, student growth, student participation in testing, and other academic measures. COVID - 19 pandemic disruptions continue to be reflected in 2021 - 2022 accountability data, particularly growth data.

#### Math

Measurements of student performance on the statewide math assessment.







# **English**

Measurements of student performance on the statewide English language arts (ELA) assessment.







# Other Measures

Other measurements of student performance that factor into the accountability grade.





| College & Career Readiness |       |
|----------------------------|-------|
| State                      | 42.9% |
| District                   | 39.5% |
| School<br>N/A              |       |
|                            |       |







#### **Teacher Data**

44.6











## **Detailed Assessment and Other Data**

## Student Performance

The following information shows each level of student performance on statewide assessments.

#### Math



#### English



#### Science



#### Student Assessment Participation



#### Discipline



### Other Data



Chronic