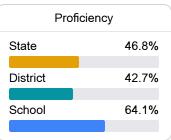

# School Report Card 2021 - 2022

For more detailed information, please visit https://msrc.mdek12.org.



# North Pike Elementary School

North Pike School District



1052 Jaguar Trail Summit, MS 39666



Michelle Smith dmsmith@npsd.k12.ms.us

# School Accountability Grade Components

Mississippi's accountability system assigns "A" through "F" letter grades for schools and districts. Grades are based on student achievement, student growth, student participation in testing, and other academic measures. COVID - 19 pandemic disruptions continue to be reflected in 2021 - 2022 accountability data, particularly growth data.

#### Math

Measurements of student performance on the statewide math assessment.







# **English**

Measurements of student performance on the statewide English language arts (ELA) assessment.







# Other Measures

Other measurements of student performance that factor into the accountability grade.





| College & Career Readiness |       |
|----------------------------|-------|
| State                      | 42.9% |
| District                   | 39.5% |
| School<br>N/A              |       |
|                            |       |







#### **Teacher Data**

44.6











## **Detailed Assessment and Other Data**

## Student Performance

The following information shows each level of student performance on statewide assessments.

#### Math



#### English



#### Science



#### Student Assessment Participation



#### Discipline



### Other Data



Chronic Abse