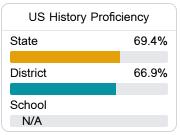

## Student Performance

The following information shows each level of student performance on statewide assessments.

#### Science