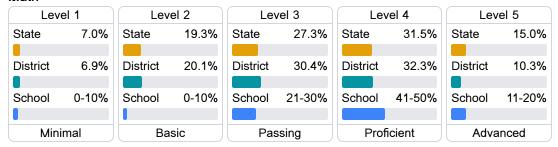

#### Math

## Student Performance

The following information shows each level of student performance on statewide assessments.