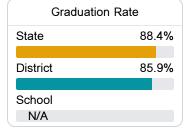

# Other Measures

Other measurements of student performance that factor into the accountability grade.

| College & Career Readiness |       |
|----------------------------|-------|
| State                      | 42.9% |
| District                   | 39.5% |
| School<br>N/A              |       |
|                            |       |