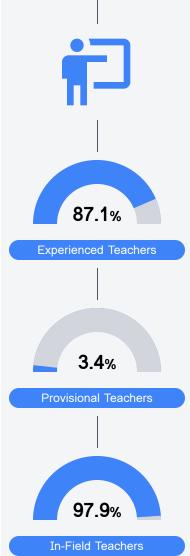

### Other Measures

Other measurements of student performance that factor into the accountability grade.

Teacher Data

29.4

Teachers