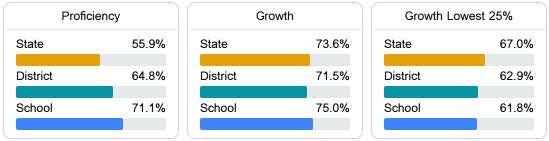

# School Report Card 2023 - 2024

For more detailed information, please visit https://msrc.mdek12.org.



Richton, MS 39476

Ben Bryan 

benbryan@richton.k12.ms.us

## School Accountability Grade Components

Mississippi's accountability system assigns "A" through "F" letter grades for schools and districts. Grades are based on student achievement, student growth, student participation in testing, and other academic measures.

### Math

Measurements of student performance on the statewide math assessment.



#### English

Measurements of student performance on the statewide English language arts (ELA) assessment.



### Other Measures

Other measurements of student performance that factor into the accountability grade.





Teacher Data

29.4

Teachers



# **Richton High School**

## **Detailed Assessment and Other Data**

#### Student Performance

The following information shows each level of student performance on statewide assessments.



<5%

**Out-of-School Suspension** 

Other Data

<5%

**In-School Suspension**