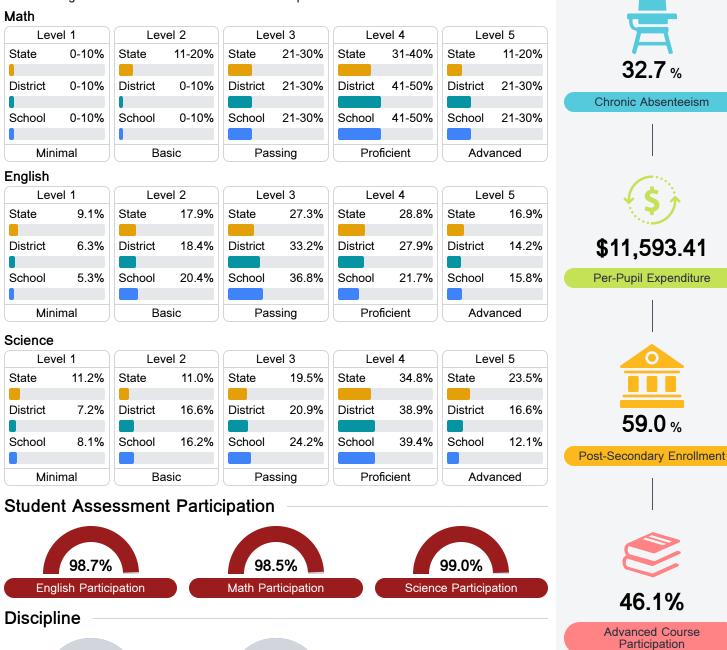

### Math

Measurements of student performance on the statewide math assessment.

#### English

Measurements of student performance on the statewide English language arts (ELA) assessment.

#### Student Performance

The following information shows each level of student performance on statewide assessments.

<5%

**Out-of-School Suspension** 

Other Data

<5%

**In-School Suspension**