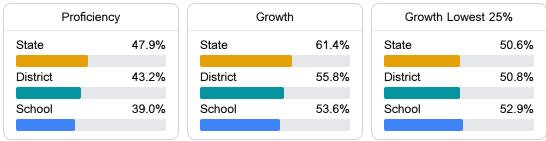

#### English

Measurements of student performance on the statewide English language arts (ELA) assessment.