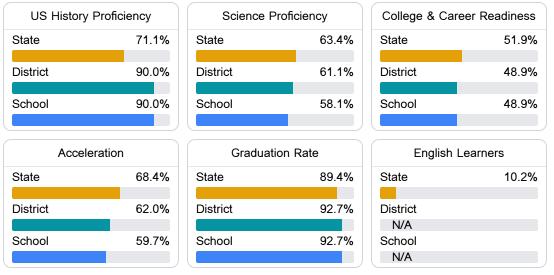

### Other Measures

Other measurements of student performance that factor into the accountability grade.

Teacher Data

29.4

Teachers