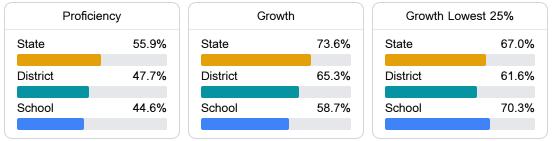

#### Math

Measurements of student performance on the statewide math assessment.