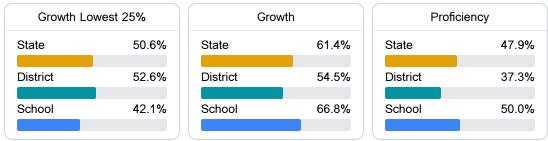

#### English

Measurements of student performance on the statewide English language arts (ELA) assessment.