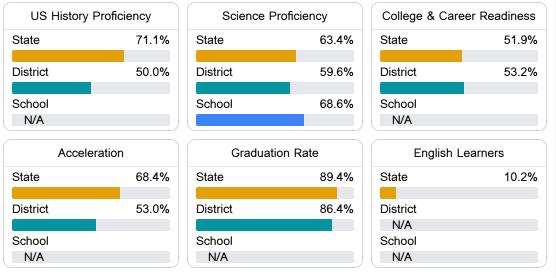

#### Other Measures

Other measurements of student performance that factor into the accountability grade.

Teacher Data