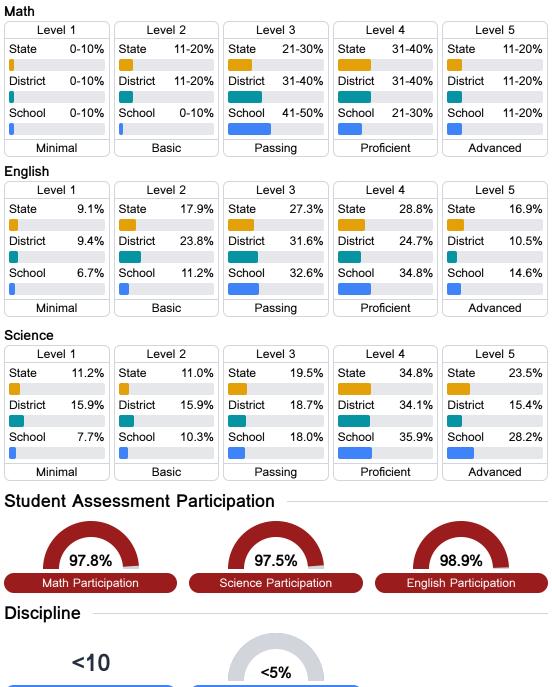

#### Student Performance

The following information shows each level of student performance on statewide assessments.

**Out-of-School Suspension** 

Chronic Absenteeism

\$14,902.31 Per-Pupil Expenditure

Incidents of Violence