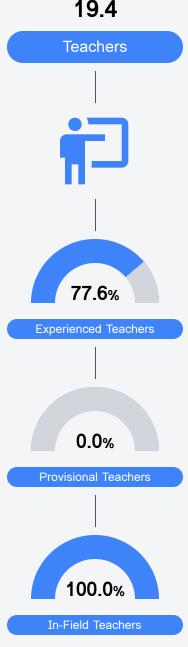

#### Other Measures

Other measurements of student performance that factor into the accountability grade.

Teacher Data