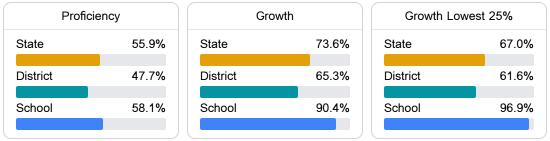

#### Math

Measurements of student performance on the statewide math assessment.