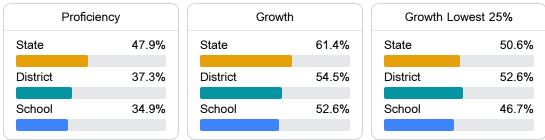

#### English

Measurements of student performance on the statewide English language arts (ELA) assessment.