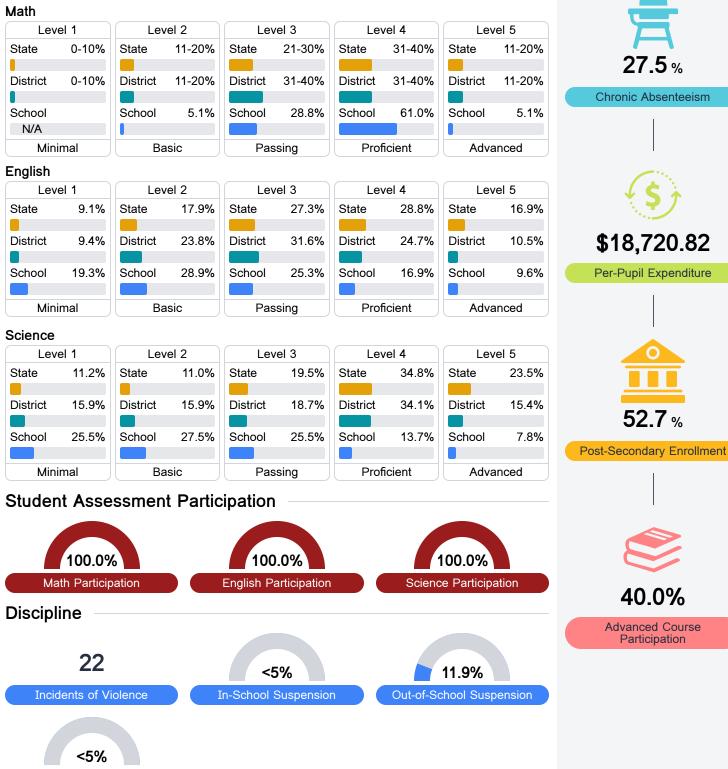

## **Detailed Assessment and Other Data**

#### Student Performance

The following information shows each level of student performance on statewide assessments.

Other Data

Expulsions