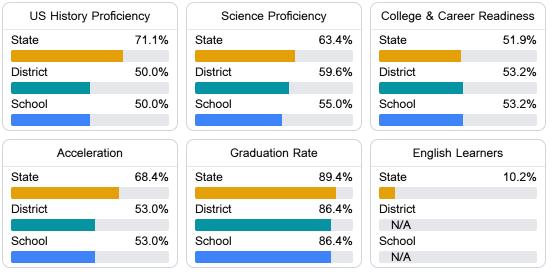

#### Other Measures

Other measurements of student performance that factor into the accountability grade.

Teacher Data

22.3