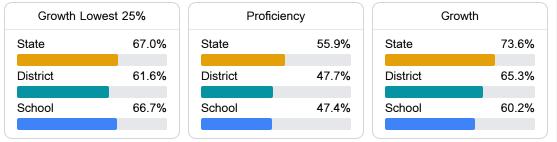

# School Report Card 2023 - 2024

For more detailed information, please visit https://msrc.mdek12.org.



Beaumont, MS 39423

Marissa Lee mlee@pcsdms.us

School Accountability Grade Components

Mississippi's accountability system assigns "A" through "F" letter grades for schools and districts. Grades are based on student achievement, student growth, student participation in testing, and other academic measures.

## Math

Measurements of student performance on the statewide math assessment.



#### English

Measurements of student performance on the statewide English language arts (ELA) assessment.



## Other Measures

Other measurements of student performance that factor into the accountability grade.





Teacher Data



# **Detailed Assessment and Other Data**

#### Student Performance

The following information shows each level of student performance on statewide assessments.



Other Data



Chronic Absenteeism

\$13,889.63 Per-Pupil Expenditure

**In-School Suspension**