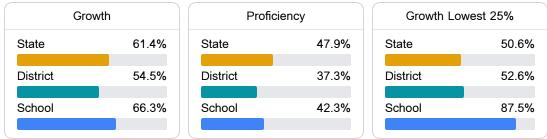

#### English

Measurements of student performance on the statewide English language arts (ELA) assessment.