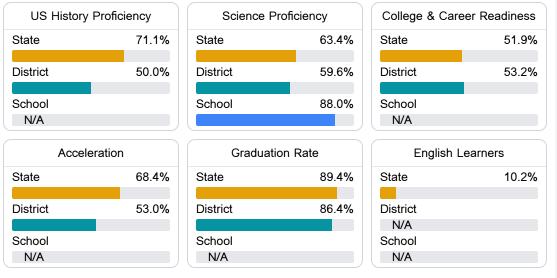

## Other Measures

Other measurements of student performance that factor into the accountability grade.

Teacher Data