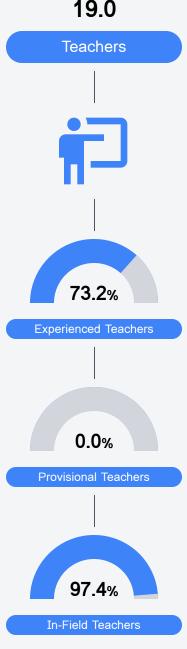

## Other Measures

Other measurements of student performance that factor into the accountability grade.

Teacher Data