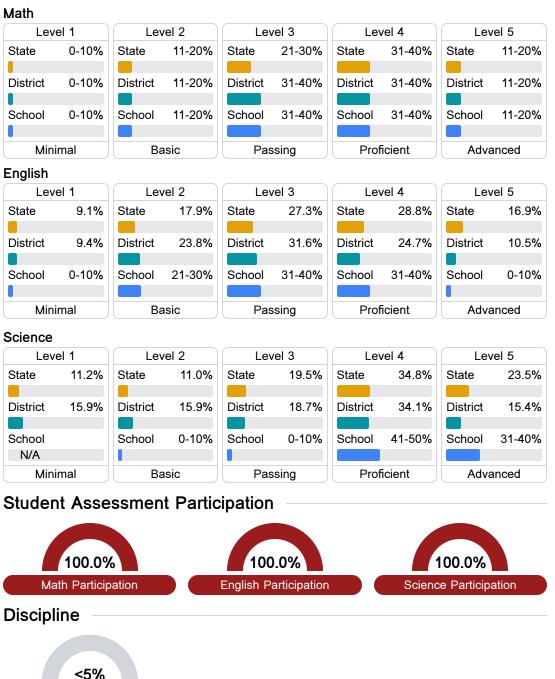

## Math

Measurements of student performance on the statewide math assessment.

#### English

Measurements of student performance on the statewide English language arts (ELA) assessment.

#### Student Performance

The following information shows each level of student performance on statewide assessments.

Other Data

Chronic Absenteeism

\$13,889.63 Per-Pupil Expenditure

**In-School Suspension** 