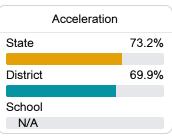

#### Other Measures

Other measurements of student performance that factor into the accountability grade.

| College & Career Readiness |        |
|----------------------------|--------|
| State                      | 42.9%  |
|                            |        |
| District                   | 59.8%  |
|                            |        |
| School                     |        |
| N/A                        |        |
| English L                  | arnoro |