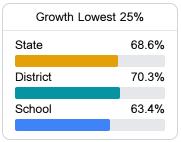

## School Report Card 2021 - 2022

For more detailed information, please visit <a href="https://msrc.mdek12.org">https://msrc.mdek12.org</a>.



# Poplarville Lower Elementary School

Poplarville Separate School District



804 South Julia Street Suite A Poplarville, MS 39470



Sonya Garrett sgarrett@poplarvilleschools.org

## School Accountability Grade Components

Mississippi's accountability system assigns "A" through "F" letter grades for schools and districts. Grades are based on student achievement, student growth, student participation in testing, and other academic measures. COVID - 19 pandemic disruptions continue to be reflected in 2021 - 2022 accountability data, particularly growth data.

#### Math

Measurements of student performance on the statewide math assessment.







#### **English**

Measurements of student performance on the statewide English language arts (ELA) assessment.







#### Other Measures

Other measurements of student performance that factor into the accountability grade.





| College & Career Readiness |        |
|----------------------------|--------|
| State                      | 42.9%  |
|                            |        |
| District                   | 59.8%  |
|                            |        |
| School                     |        |
| N/A                        |        |
| English L                  | arnoro |







#### Teacher Data

29.9



98.1%

In-Field Teachers



### **Detailed Assessment and Other Data**

#### Student Performance

The following information shows each level of student performance on statew