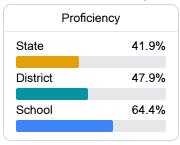

">https://msrc.mdek12.org</a>.



# Poplarville Lower Elementary School

Poplarville Separate School District



804 South Julia Street Suite A Poplarville, MS 39470



Sonya Garrett sgarrett@poplarvilleschools.org

## School Accountability Grade Components

Mississippi's accountability system assigns "A" through "F" letter grades for schools and districts. Grades are based on student achievement, student growth, student participation in testing, and other academic measures. COVID - 19 pandemic disruptions continue to be reflected in 2021 - 2022 accountability data, particularly growth data.

#### Math

Measurements of student performance on the statewide math assessment.







#### **English**

Measurements of student performance on the statewide English language arts (ELA) assessment.







#### Other Measures

Other measurements of student performance that factor into the accountability grade.





| College & Career Readiness |        |
|----------------------------|--------|
| State                      | 42.9%  |
|                            |        |
| District                   | 59.8%  |
|                            |        |
| School                     |        |
| N/A                        |        |
| English L                  | arnoro |







#### Teacher Data

29.9



98.1%

In-Field Teachers



### **Detailed Assessment and Other Data**

#### Student Performance

The following information shows each level of student performance on statewide assessments.

#### Math



#### **English**



#### Science



#### Discipline







Chronic Absenteeism



\$9