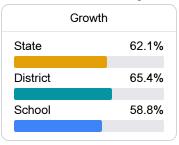

https://msrc.mdek12.org</a>.



# Poplarville Lower Elementary School

Poplarville Separate School District



804 South Julia Street Suite A Poplarville, MS 39470



Sonya Garrett sgarrett@poplarvilleschools.org

## School Accountability Grade Components

Mississippi's accountability system assigns "A" through "F" letter grades for schools and districts. Grades are based on student achievement, student growth, student participation in testing, and other academic measures. COVID - 19 pandemic disruptions continue to be reflected in 2021 - 2022 accountability data, particularly growth data.

#### Math

Measurements of student performance on the statewide math assessment.







#### **English**

Measurements of student performance on the statewide English language arts (ELA) assessment.







#### Other Measures

Other measurements of student performance that factor into the accountability grade.





| College & Career Readiness |        |
|----------------------------|--------|
| State                      | 42.9%  |
|                            |        |
| District                   | 59.8%  |
|                            |        |
| School                     |        |
| N/A                        |        |
| English L                  | arnoro |







#### Teacher Data

29.9



98.1%

In-Field Teachers



### **Detailed Assessment and Other Data**

#### Student Performance

The following information shows each level of student performance on statewide assessments.

#### Math



#### **English**



#### Science



#### Discipline







Chronic Absenteeism



\$9,9