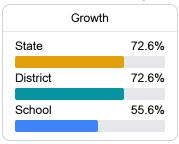

## School Report Card 2021 - 2022

For more detailed information, please visit <a href="https://msrc.mdek12.org">https://msrc.mdek12.org</a>.



# Poplarville Lower Elementary School

Poplarville Separate School District



804 South Julia Street Suite A Poplarville, MS 39470



Sonya Garrett sgarrett@poplarvilleschools.org

## School Accountability Grade Components

Mississippi's accountability system assigns "A" through "F" letter grades for schools and districts. Grades are based on student achievement, student growth, student participation in testing, and other academic measures. COVID - 19 pandemic disruptions continue to be reflected in 2021 - 2022 accountability data, particularly growth data.

#### Math

Measurements of student performance on the statewide math assessment.







#### **English**

Measurements of student performance on the statewide English language arts (ELA) assessment.







#### Other Measures

Other measurements of student performance that factor into the accountability grade.





| College & Career Readiness |        |
|----------------------------|--------|
| State                      | 42.9%  |
|                            |        |
| District                   | 59.8%  |
|                            |        |
| School                     |        |
| N/A                        |        |
| English L                  | arnoro |







#### Teacher Data

29.9



98.1%

In-Field Teachers



### **Detailed Assessment and Other Data**

#### Student Performance

The following information shows each level of student performance on stat