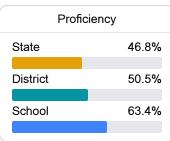

## School Report Card 2021 - 2022

For more detailed information, please visit <a href="https://msrc.mdek12.org">https://msrc.mdek12.org</a>.



# Poplarville Lower Elementary School

Poplarville Separate School District



804 South Julia Street Suite A Poplarville, MS 39470



Sonya Garrett sgarrett@poplarvilleschools.org

## School Accountability Grade Components

Mississippi's accountability system assigns "A" through "F" letter grades for schools and districts. Grades are based on student achievement, student growth, student participation in testing, and other academic measures. COVID - 19 pandemic disruptions continue to be reflected in 2021 - 2022 accountability data, particularly growth data.

#### Math

Measurements of student performance on the statewide math assessment.







#### **English**

Measurements of student performance on the statewide English language arts (ELA) assessment.







#### Other Measures

Other measurements of student performance that factor into the accountability grade.





| College & Career Readiness |        |
|----------------------------|--------|
| State                      | 42.9%  |
|                            |        |
| District                   | 59.8%  |
|                            |        |
| School                     |        |
| N/A                        |        |
| English L                  | arnoro |







#### Teacher Data

29.9



98.1%

In-Field Teachers



### **Detailed Assessment and Other Data**

#### Student Performance

The following information shows each level of student performance on statewid