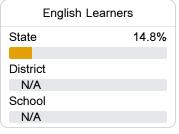

#### Other Measures

Other measurements of student performance that factor into the accountability grade.

| College & Career Readiness |        |
|----------------------------|--------|
| State                      | 42.9%  |
|                            |        |
| District                   | 59.8%  |
|                            |        |
| School                     |        |
| N/A                        |        |
| English L                  | arnoro |