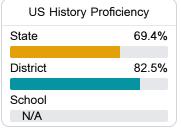

804 South Julia Street Suite A Poplarville, MS 39470



Sonya Garrett sgarrett@poplarvilleschools.org

## School Accountability Grade Components

Mississippi's accountability system assigns "A" through "F" letter grades for schools and districts. Grades are based on student achievement, student growth, student participation in testing, and other academic measures. COVID - 19 pandemic disruptions continue to be reflected in 2021 - 2022 accountability data, particularly growth data.

#### Math

Measurements of student performance on the statewide math assessment.







#### **English**

Measurements of student performance on the statewide English language arts (ELA) assessment.







#### Other Measures

Other measurements of student performance that factor into the accountability grade.





| College & Career Readiness |        |
|----------------------------|--------|
| State                      | 42.9%  |
|                            |        |
| District                   | 59.8%  |
|                            |        |
| School                     |        |
| N/A                        |        |
| English L                  | arnoro |







#### Teacher Data

29.9



98.1%

In-Field Teachers



### **Detailed Assessment and Other Data**

#### Student Performance

The following information shows each level of student performance on statewide assessments.

#### Math



#### **English**



#### Science



#### Discipline







Chronic Absenteeism



\$9,914.48

Per-Pupil Expenditure