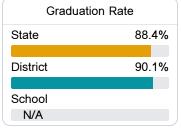

#### Other Measures

Other measurements of student performance that factor into the accountability grade.

| College & Career Readiness |        |
|----------------------------|--------|
| State                      | 42.9%  |
|                            |        |
| District                   | 59.8%  |
|                            |        |
| School                     |        |
| N/A                        |        |
| English L                  | arnoro |