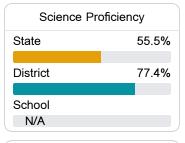

4 South Julia Street Suite A Poplarville, MS 39470



Sonya Garrett sgarrett@poplarvilleschools.org

## School Accountability Grade Components

Mississippi's accountability system assigns "A" through "F" letter grades for schools and districts. Grades are based on student achievement, student growth, student participation in testing, and other academic measures. COVID - 19 pandemic disruptions continue to be reflected in 2021 - 2022 accountability data, particularly growth data.

#### Math

Measurements of student performance on the statewide math assessment.







#### **English**

Measurements of student performance on the statewide English language arts (ELA) assessment.







#### Other Measures

Other measurements of student performance that factor into the accountability grade.





| College & Career Readiness |        |
|----------------------------|--------|
| State                      | 42.9%  |
|                            |        |
| District                   | 59.8%  |
|                            |        |
| School                     |        |
| N/A                        |        |
| English L                  | arnoro |







#### Teacher Data

29.9



98.1%

In-Field Teachers



### **Detailed Assessment and Other Data**

#### Student Performance

The following information shows each level of student performance on statewide assessments.

#### Math



#### **English**



#### Science



#### Discipline







Chronic Absenteeism



\$9,914.48

Per-Pupil Expenditure