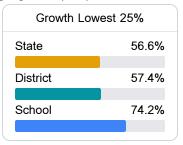

tps://msrc.mdek12.org</a>.



# Poplarville Lower Elementary School

Poplarville Separate School District



804 South Julia Street Suite A Poplarville, MS 39470



Sonya Garrett sgarrett@poplarvilleschools.org

## School Accountability Grade Components

Mississippi's accountability system assigns "A" through "F" letter grades for schools and districts. Grades are based on student achievement, student growth, student participation in testing, and other academic measures. COVID - 19 pandemic disruptions continue to be reflected in 2021 - 2022 accountability data, particularly growth data.

#### Math

Measurements of student performance on the statewide math assessment.







#### **English**

Measurements of student performance on the statewide English language arts (ELA) assessment.







#### Other Measures

Other measurements of student performance that factor into the accountability grade.





| College & Career Readiness |        |
|----------------------------|--------|
| State                      | 42.9%  |
|                            |        |
| District                   | 59.8%  |
|                            |        |
| School                     |        |
| N/A                        |        |
| English L                  | arnoro |







#### Teacher Data

29.9



98.1%

In-Field Teachers



### **Detailed Assessment and Other Data**

#### Student Performance

The following information shows each level of student performance on statewide assessments.

#### Math



#### **English**



#### Science



#### Discipline







Chronic Absenteeism



\$9,914