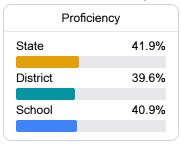

# English

Measurements of student performance on the statewide English language arts (ELA) assessment.

#### English