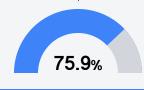

treet Picayune, MS 39466



Jeremy Williams jwilliams@pcu.k12.ms.us

# School Accountability Grade Components

Mississippi's accountability system assigns "A" through "F" letter grades for schools and districts. Grades are based on student achievement, student growth, student participation in testing, and other academic measures. COVID - 19 pandemic disruptions continue to be reflected in 2021 - 2022 accountability data, particularly growth data.

### Math

Measurements of student performance on the statewide math assessment.







# English

Measurements of student performance on the statewide English language arts (ELA) assessment.







#### Other Measures

Other measurements of student performance that factor into the accountability grade.













#### **Teacher Data**

17.1















## **Detailed Assessment and Other Data**

#### Student Performance

The following information shows each level of student performance on statewide assessments.

#### Math



#### English



#### Science

| Level 1  |       | Level 2  |       | Level 3  |       | Level 4    |       | Level 5  |       |
|----------|-------|----------|-------|----------|-------|------------|-------|----------|-------|
| State    | 11.0% | State    | 12.4% | State    | 22.5% | State      | 34.7% | State    | 19.4% |
| District | 10.7% | District | 11.9% | District | 27.5% | District   | 36.0% | District | 13.9% |
| School   |       | School   |       | School   |       | School     |       | School   |       |
| N/A      |       | N/A      |       | N/A      |       | N/A        |       | N/A