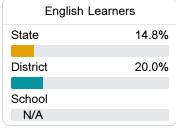

#### Other Measures

Other measurements of student performance that factor into the accountability grade.