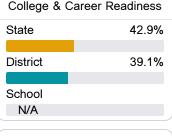

#### Other Measures

Other measurements of student performance that factor into the accountability grade.