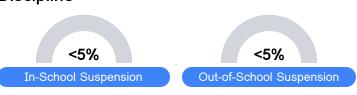

student performance on statewide assessments.

#### Math



#### English



#### Science

| Level 1  |       | Level 2  |       | Level 3  |       | Level 4    |       | Level 5  |       |
|----------|-------|----------|-------|----------|-------|------------|-------|----------|-------|
| State    | 11.0% | State    | 12.4% | State    | 22.5% | State      | 34.7% | State    | 19.4% |
| District | 10.7% | District | 11.9% | District | 27.5% | District   | 36.0% | District | 13.9% |
| School   |       | School   |       | School   |       | School     |       | School   |       |
| N/A      |       | N/A      |       | N/A      |       | N/A        |       | N/A      |       |
| Minimal  |       | Basic    |       | Passing  |       | Proficient |       | Advanced |       |

## Discipline







Chronic Absenteeism



\$9,207.97

Per-Pupil Expenditure