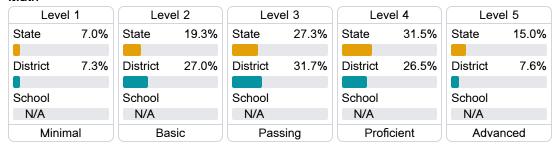

for schools and districts. Grades are based on student achievement, student growth, student participation in testing, and other academic measures. COVID - 19 pandemic disruptions continue to be reflected in 2021 - 2022 accountability data, particularly growth data.

### Math

Measurements of student performance on the statewide math assessment.







# English

Measurements of student performance on the statewide English language arts (ELA) assessment.







#### Other Measures

Other measurements of student performance that factor into the accountability grade.













#### **Teacher Data**

17.1















## **Detailed Assessment and Other Data**

#### Student Performance

The following information shows each level of student performance on statewide assessments.

#### Math



#### English



#### Science

| Level 1  |       | Level 2  |       | Level 3  |       | Level 4    |       | Level 5  |       |
|----------|-------|----------|-------|----------|-------|------------|-------|----------|-------|
| State    | 11.0% | State    | 12.4% | State    | 22.5% | State      | 34.7% | State    | 19.4% |
| District | 10.7% | District | 11.9% | District | 27.5% | District   | 36.0% | District | 13.9% |
| School   |       | School   |       | School   |       | School     |       | School   |       |
| N/A      |       | N/A      |       | N/A      |       | N/A        |       | N/A      |       |
| Minimal  |       | Basic    |       | Passing  |       | Proficient |       | Advanced |       |

## Discipline







Chronic Absenteeism



\$9,207.97

Per-Pupil Expendit