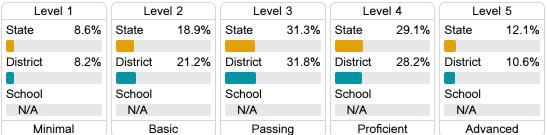

districts. Grades are based on student achievement, student growth, student participation in testing, and other academic measures. COVID - 19 pandemic disruptions continue to be reflected in 2021 - 2022 accountability data, particularly growth data.

### Math

Measurements of student performance on the statewide math assessment.







# English

Measurements of student performance on the statewide English language arts (ELA) assessment.







#### Other Measures

Other measurements of student performance that factor into the accountability grade.













#### **Teacher Data**

17.1















## **Detailed Assessment and Other Data**

#### Student Performance

The following information shows each level of student performance on statewide assessments.

#### Math



#### English



#### Science

| Level 1  |       | Level 2  |       | Level 3  |       | Level 4    |       | Level 5  |       |
|----------|-------|----------|-------|----------|-------|------------|-------|----------|-------|
| State    | 11.0% | State    | 12.4% | State    | 22.5% | State      | 34.7% | State    | 19.4% |
| District | 10.7% | District | 11.9% | District | 27.5% | District   | 36.0% | District | 13.9% |
| School   |       | School   |       | School   |       | School     |       | School   |       |
| N/A      |       | N/A      |       | N/A      |       | N/A        |       | N/A      |       |
| Minimal  |       | Basic    |       | Passing  |       | Proficient |       | Advanced |       |

## Discipline







Chronic Absenteeism



\$9,207.97

Per-Pupil Expenditure