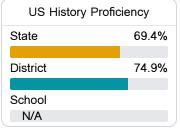

#### Student Performance

The following information shows each level of student performance on statewide assessments.