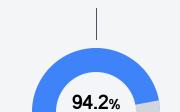

Picayune, MS 39466



Jeremy Williams jwilliams@pcu.k12.ms.us

# School Accountability Grade Components

Mississippi's accountability system assigns "A" through "F" letter grades for schools and districts. Grades are based on student achievement, student growth, student participation in testing, and other academic measures. COVID - 19 pandemic disruptions continue to be reflected in 2021 - 2022 accountability data, particularly growth data.

### Math

Measurements of student performance on the statewide math assessment.







# English

Measurements of student performance on the statewide English language arts (ELA) assessment.







#### Other Measures

Other measurements of student performance that factor into the accountability grade.













#### **Teacher Data**

17.1















## **Detailed Assessment and Other Data**

#### Student Performance

The following information shows each level of student performance on statewide assessments.

#### Math



#### English



#### Science

| Level 1  |       | Level 2  |       | Level 3  |       | Level 4    |       | Level 5  |       |
|----------|-------|----------|-------|----------|-------|------------|-------|----------|-------|
| State    | 11.0% | State    | 12.4% | State    | 22.5% | State      | 34.7% | State    | 19.4% |
| District | 10.7% | District | 11.9% | District | 27.5% | District   | 36.0% | District | 13.9% |
| School   |       | School   |       | School   |       | School     |       | School   |       |
| N/A      |       | N/A      |       | N/A      |       | N/A        |       | N/A      |