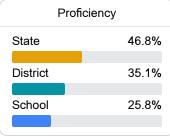

### Math

Measurements of student performance on the statewide math assessment.

#### Math