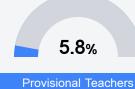

t Picayune, MS 39466



Jeremy Williams jwilliams@pcu.k12.ms.us

# School Accountability Grade Components

Mississippi's accountability system assigns "A" through "F" letter grades for schools and districts. Grades are based on student achievement, student growth, student participation in testing, and other academic measures. COVID - 19 pandemic disruptions continue to be reflected in 2021 - 2022 accountability data, particularly growth data.

### Math

Measurements of student performance on the statewide math assessment.







# English

Measurements of student performance on the statewide English language arts (ELA) assessment.







#### Other Measures

Other measurements of student performance that factor into the accountability grade.













#### **Teacher Data**

17.1















## **Detailed Assessment and Other Data**

#### Student Performance

The following information shows each level of student performance on statewide assessments.

#### Math



#### English



#### Science

| Level 1  |       | Level 2  |       | Level 3  |       | Level 4    |       | Level 5  |       |
|----------|-------|----------|-------|----------|-------|------------|-------|----------|-------|
| State    | 11.0% | State    | 12.4% | State    | 22.5% | State      | 34.7% | State    | 19.4% |
| District | 10.7% | District | 11.9% | District | 27.5% | District   | 36.0% | District | 13.9% |
| School   |       | School   |       | School   |       | School     |       | School   |       |
| N/A      |       | N/A      |       | N/A      |       | N/A        |       | N/A      |