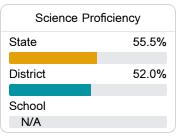

#### Student Performance

The following information shows each level of student performance on statewide assessments.

#### Science

| Level 1  |       | Level 2  |       | Level 3  |       | Level 4    |       | Level 5  |       |
|----------|-------|----------|-------|----------|-------|------------|-------|----------|-------|
| State    | 11.0% | State    | 12.4% | State    | 22.5% | State      | 34.7% | State    | 19.4% |
| District | 10.7% | District | 11.9% | District | 27.5% | District   | 36.0% | District | 13.9% |
| School   |       | School   |       | School   |       | School     |       | School   |       |
| N/A      |       | N/A      |       | N/A      |       | N/A        |       | N/A      |       |
| Minimal  |       | Basic    |       | Passing  |       | Proficient |       | Advanced |       |