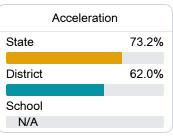

#### Other Measures

Other measurements of student performance that factor into the accountability grade.