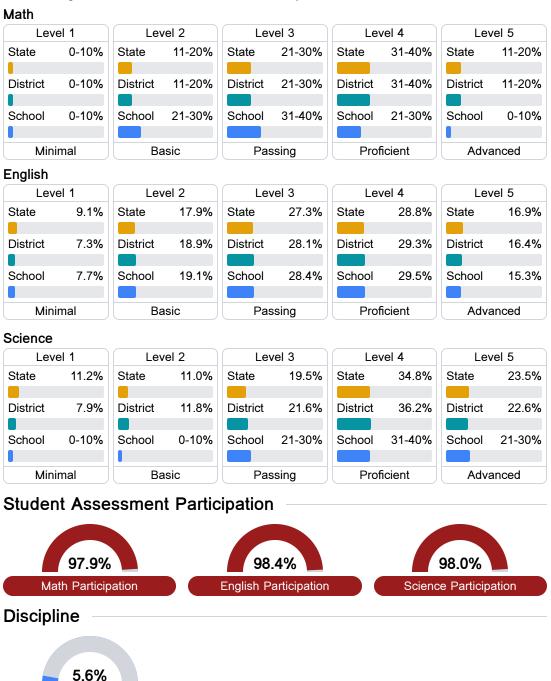

### Math

Measurements of student performance on the statewide math assessment.

#### English

Measurements of student performance on the statewide English language arts (ELA) assessment.

### Student Performance

The following information shows each level of student performance on statewide assessments.