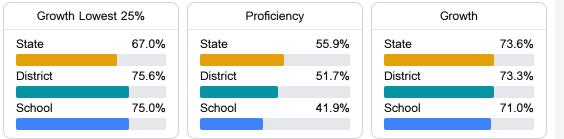

# School Report Card 2023 - 2024

For more detailed information, please visit https://msrc.mdek12.org.



### Math

Measurements of student performance on the statewide math assessment.



#### English

Measurements of student performance on the statewide English language arts (ELA) assessment.



#### Other Measures

Other measurements of student performance that factor into the accountability grade.







### **Detailed Assessment and Other Data**

### Student Performance

The following information shows each level of student performance on statewide assessments.



## Other Data

31.4%

Chronic Absenteeism

\$11,029.79 Per-Pupil Expenditure

**Out-of-School Suspension**