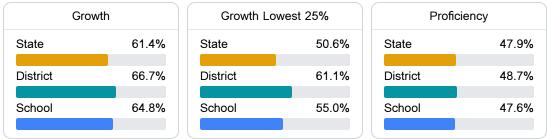

#### English

Measurements of student performance on the statewide English language arts (ELA) assessment.