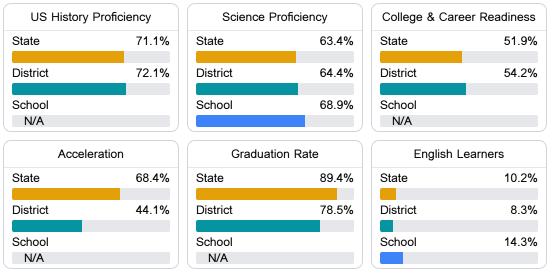

#### Other Measures

Other measurements of student performance that factor into the accountability grade.