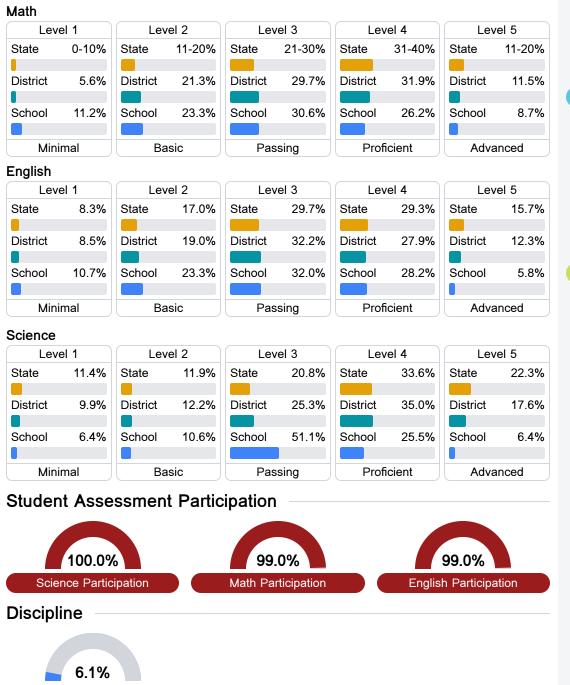

#### Math

Measurements of student performance on the statewide math assessment.

#### English

Measurements of student performance on the statewide English language arts (ELA) assessment.

#### Student Performance

The following information shows each level of student performance on statewide assessments.

Other Data

Chronic Absenteeism

%

35.1

\$10,679.79 Per-Pupil Expenditure

**Out-of-School Suspension** 