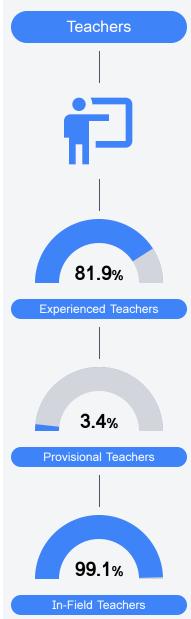

#### Other Measures

Other measurements of student performance that factor into the accountability grade.

Teacher Data

21.0