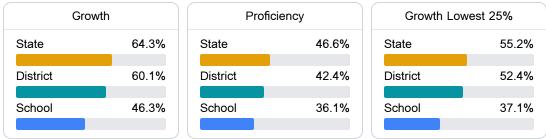

#### English

Measurements of student performance on the statewide English language arts (ELA) assessment.