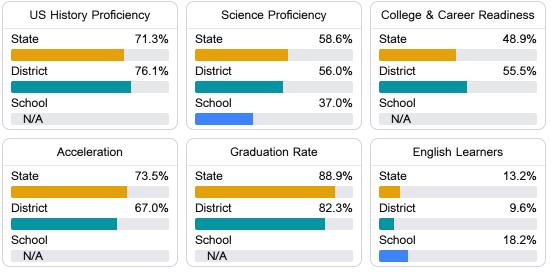

#### Other Measures

Other measurements of student performance that factor into the accountability grade.

Teacher Data

21.0