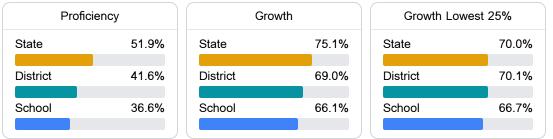

#### Math

Measurements of student performance on the statewide math assessment.