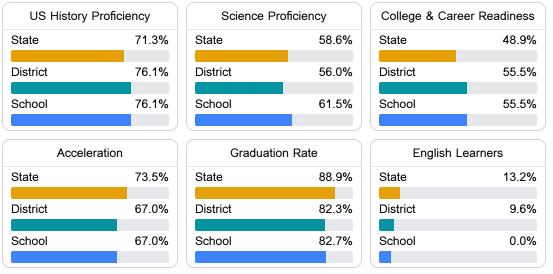

#### Other Measures

Other measurements of student performance that factor into the accountability grade.

Teacher Data

50.3