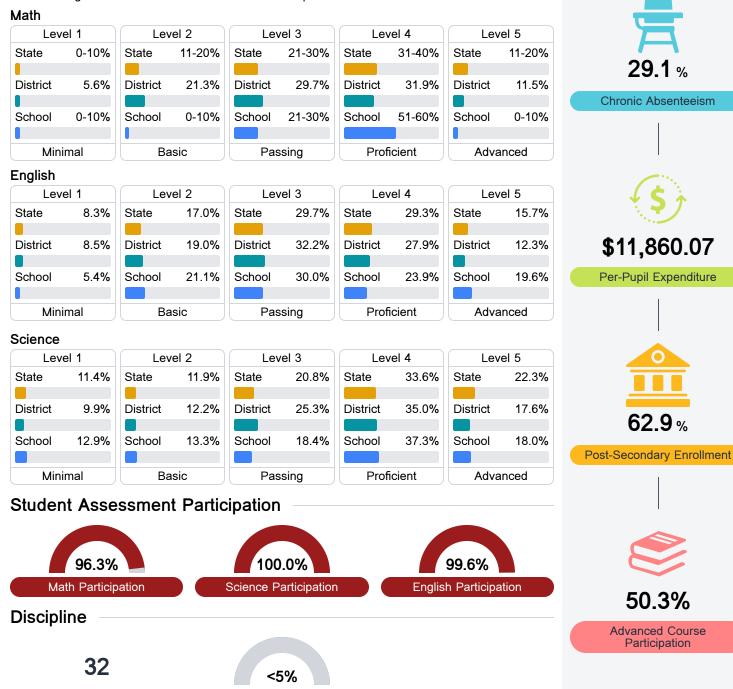

## **Detailed Assessment and Other Data**

#### Student Performance

The following information shows each level of student performance on statewide assessments.

Other Data

**Out-of-School Suspension** 

Incidents of Violence