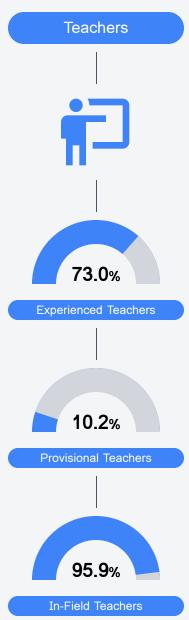

#### Other Measures

Other measurements of student performance that factor into the accountability grade.

Teacher Data

50.3