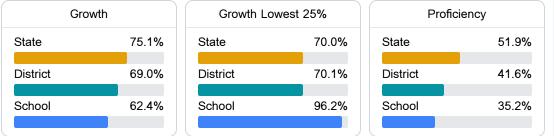

#### Math

Measurements of student performance on the statewide math assessment.