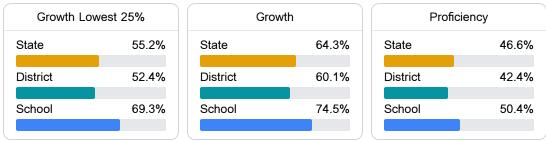

#### English

Measurements of student performance on the statewide English language arts (ELA) assessment.