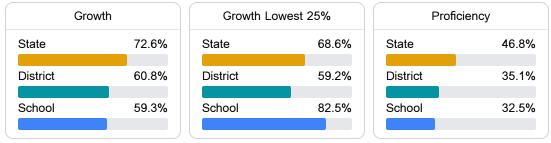

### Math

Measurements of student performance on the statewide math assessment.

#### Student Performance

The following information shows each level of student performance on statewide assessments.

Other Data