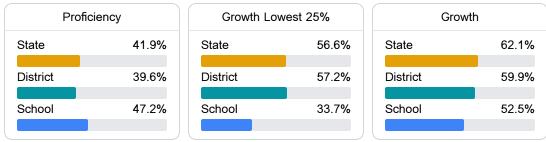

### English

Measurements of student performance on the statewide English language arts (ELA) assessment.

#### Student Performance

The following information shows each level of student performance on statewide assessments.

Other Data