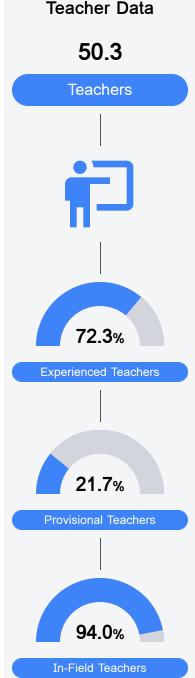

#### Student Performance

The following information shows each level of student performance on statewide assessments.

Other Data