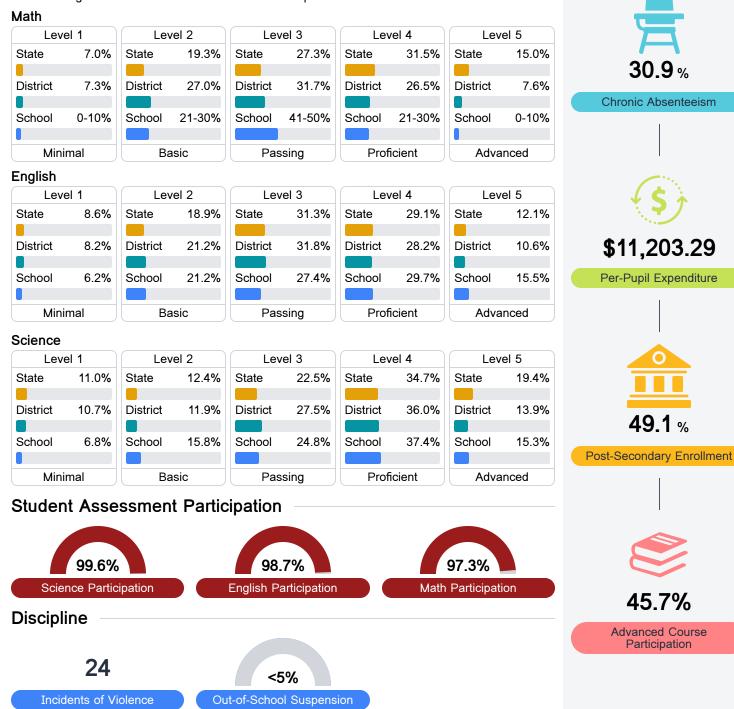

### Math

Measurements of student performance on the statewide math assessment.

### English

Measurements of student performance on the statewide English language arts (ELA) assessment.

## **Detailed Assessment and Other Data**

#### Student Performance

The following information shows each level of student performance on statewide assessments.

Other Data