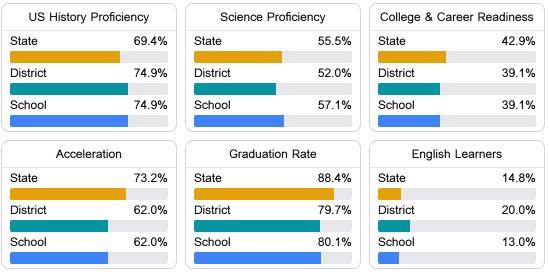

#### Other Measures

Other measurements of student performance that factor into the accountability grade.

#### Student Performance

The following information shows each level of student performance on statewide assessments.

Other Data