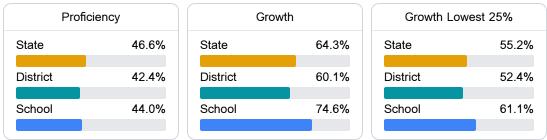

#### English

Measurements of student performance on the statewide English language arts (ELA) assessment.