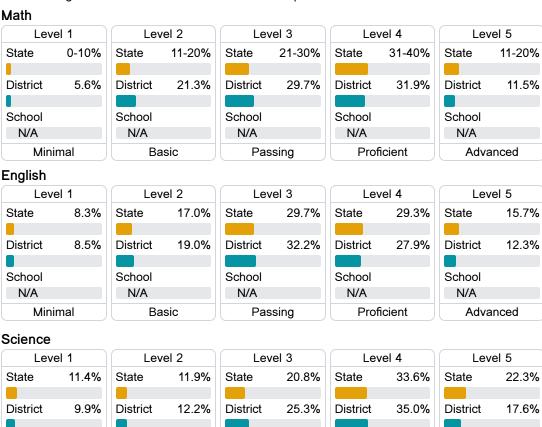

#### Student Performance

The following information shows each level of student performance on statewide assessments.

School

N/A

Passing

Chronic Absenteeism

\$ \$47,824.64 Per-Pupil Expenditure

## Discipline

Minimal

School

N/A

Basic

School

N/A

School

N/A

Proficient

School

N/A

Advanced