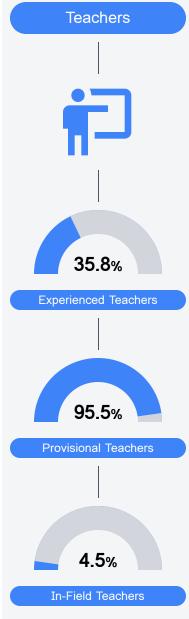

#### Other Measures

Other measurements of student performance that factor into the accountability grade.

Teacher Data

22.4