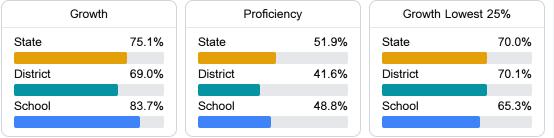

#### Math

Measurements of student performance on the statewide math assessment.