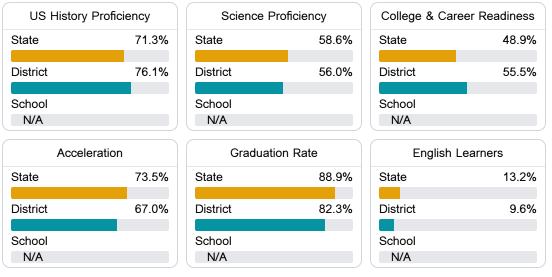

#### Other Measures

Other measurements of student performance that factor into the accountability grade.

Teacher Data

22.4