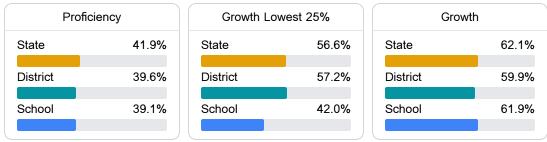

#### English

Measurements of student performance on the statewide English language arts (ELA) assessment.