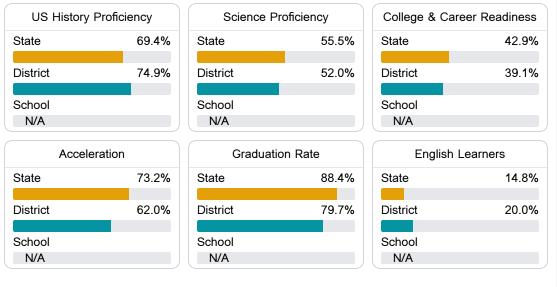

#### Other Measures

Other measurements of student performance that factor into the accountability grade.

Teacher Data