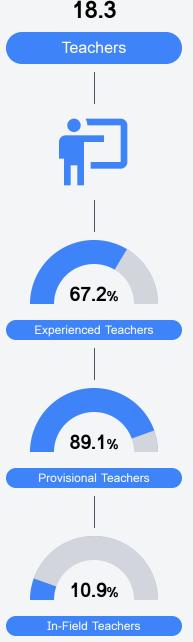

#### Other Measures

Other measurements of student performance that factor into the accountability grade.

Teacher Data