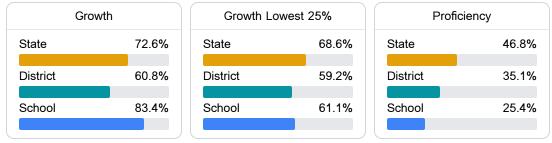

#### Math

Measurements of student performance on the statewide math assessment.