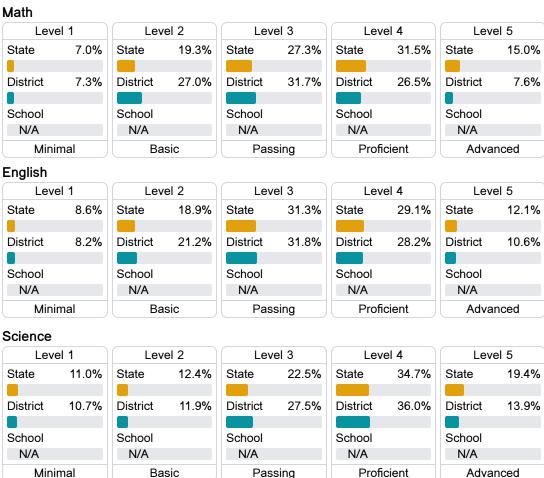

## **Detailed Assessment and Other Data**

#### Student Performance

The following information shows each level of student performance on statewide assessments.