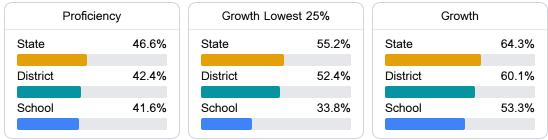

#### English

Measurements of student performance on the statewide English language arts (ELA) assessment.