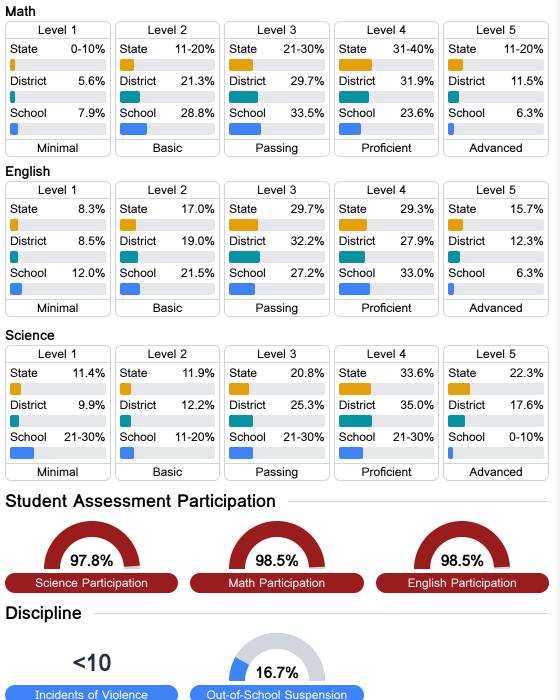

## **Detailed Assessment and Other Data**

#### Student Performance

The following information shows each level of student performance on statewide assessments.

Chronic Absenteeism

\$10,851.03 Per-Pupil Expenditure