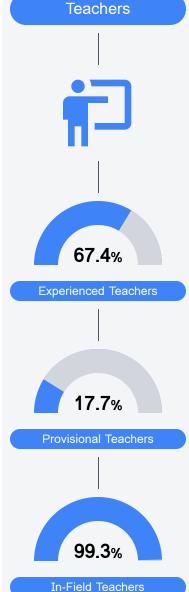

#### Other Measures

Other measurements of student performance that factor into the accountability grade.

Teacher Data

24.5