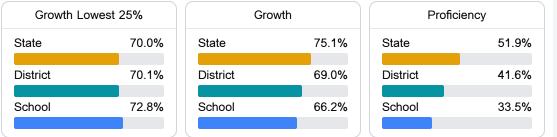

#### Math

Measurements of student performance on the statewide math assessment.