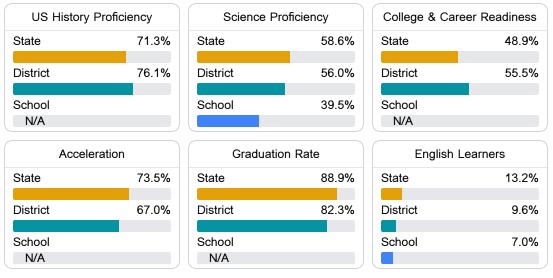

#### Other Measures

Other measurements of student performance that factor into the accountability grade.

Teacher Data

24.5