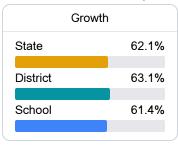

detailed information, please visit https://msrc.mdek12.org.



# Pearl River Central High School

Pearl River County School District



7407 HIGHWAY 11 Carriere, MS 39426



Austin Alexander aalexander@prc.k12.ms.us

# **School Accountability Grade Components**

Mississippi's accountability system assigns "A" through "F" letter grades for schools and districts. Grades are based on student achievement, student growth, student participation in testing, and other academic measures. COVID - 19 pandemic disruptions continue to be reflected in 2021 - 2022 accountability data, particularly growth data.

## Math

Measurements of student performance on the statewide math assessment.







## **English**

Measurements of student performance on the statewide English language arts (ELA) assessment.







#### Other Measures

Other measurements of student performance that factor into the accountability grade.

| US History Proficiency |       |
|------------------------|-------|
| State                  | 69.4% |
| District               | 72.9% |
| School                 | 72.9% |
|                        |       |











Teacher Data

64.4



91.1%

In-Field Teachers



# Pearl River Central High School

## **Detailed Assessment and Other Data**

#### Student Performance

The following information shows each level of student performance on statewide assessments.

#### Math



#### **English**



#### Science



#### Student Assessment Participation







Chronic Absenteeism



\$9,124.93

Per-Pupil Expenditure



42.7%

Post-Secondary Enrollment



39.4%

Advanced Course Partic