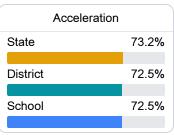

#### Other Measures

Other measurements of student performance that factor into the accountability grade.

| US History Proficiency |       |
|------------------------|-------|
| State                  | 69.4% |
| District               | 72.9% |
| School                 | 72.9% |
|                        |       |