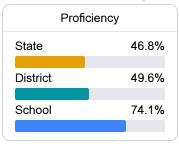

# School Report Card 2021 - 2022

For more detailed information, please visit https://msrc.mdek12.org.



# Pearl River Central High School

Pearl River County School District



7407 HIGHWAY 11 Carriere, MS 39426



Austin Alexander aalexander@prc.k12.ms.us

# **School Accountability Grade Components**

Mississippi's accountability system assigns "A" through "F" letter grades for schools and districts. Grades are based on student achievement, student growth, student participation in testing, and other academic measures. COVID - 19 pandemic disruptions continue to be reflected in 2021 - 2022 accountability data, particularly growth data.

## Math

Measurements of student performance on the statewide math assessment.







## **English**

Measurements of student performance on the statewide English language arts (ELA) assessment.







#### Other Measures

Other measurements of student performance that factor into the accountability grade.

| US History Proficiency |       |
|------------------------|-------|
| State                  | 69.4% |
| District               | 72.9% |
| School                 | 72.9% |
|                        |       |











Teacher Data

64.4



91.1%

In-Field Teachers



# Pearl River Central High School

## **Detailed Assessment and Other Data**

#### Student Performance

The following information shows each level of student performance on statewide assessments.

#### Math



#### **English**



#### Science



#### Student Assessment Participation







Chronic A