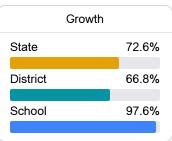

## **English**

Measurements of student performance on the statewide English language arts (ELA) assessment.