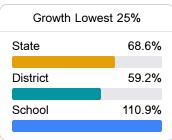

# School Report Card 2021 - 2022

For more detailed information, please visit https://msrc.mdek12.org.



# Pearl River Central High School

Pearl River County School District



7407 HIGHWAY 11 Carriere, MS 39426



Austin Alexander aalexander@prc.k12.ms.us

# **School Accountability Grade Components**

Mississippi's accountability system assigns "A" through "F" letter grades for schools and districts. Grades are based on student achievement, student growth, student participation in testing, and other academic measures. COVID - 19 pandemic disruptions continue to be reflected in 2021 - 2022 accountability data, particularly growth data.

## Math

Measurements of student performance on the statewide math assessment.







## **English**

Measurements of student performance on the statewide English language arts (ELA) assessment.







#### Other Measures

Other measurements of student performance that factor into the accountability grade.

| US History Proficiency |       |
|------------------------|-------|
| State                  | 69.4% |
| District               | 72.9% |
| School                 | 72.9% |
|                        |       |











Teacher Data

64.4



91.1%

In-Field Teachers



# Pearl River Central High School

## **Detailed Assessment and Other Data**

#### Student Performance

The following information shows each level of student performance on statewide assessments.

#### Math



#### **English**



#### Science



#### Student Assessment Participation







Chronic Abs