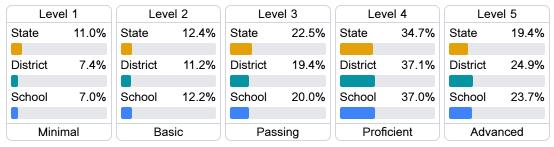

#### Student Performance

The following information shows each level of student performance on statewide assessments.

#### Science