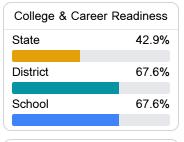

#### Other Measures

Other measurements of student performance that factor into the accountability grade.

| US History Proficiency |       |
|------------------------|-------|
| State                  | 69.4% |
| District               | 72.9% |
| School                 | 72.9% |
|                        |       |