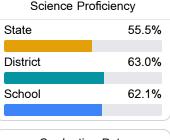

etter grades for schools and districts. Grades are based on student achievement, student growth, student participation in testing, and other academic measures. COVID - 19 pandemic disruptions continue to be reflected in 2021 - 2022 accountability data, particularly growth data.

## Math

Measurements of student performance on the statewide math assessment.







## **English**

Measurements of student performance on the statewide English language arts (ELA) assessment.







#### Other Measures

Other measurements of student performance that factor into the accountability grade.

| US History Proficiency |       |
|------------------------|-------|
| State                  | 69.4% |
| District               | 72.9% |
| School                 | 72.9% |
|                        |       |











Teacher Data

64.4



91.1%

In-Field Teachers



# Pearl River Central High School

## **Detailed Assessment and Other Data**

#### Student Performance

The following information shows each level of student performance on statewide assessments.

#### Math



#### **English**



#### Science



#### Student Assessment Participation







Chronic Absenteeism



\$9,124.93

Per-Pupil Expenditure



42.7%

Post-Secondary Enrollment



39.4%

Advanced Course Participation