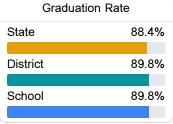

#### Student Performance

The following information shows each level of student performance on statewide assessments.