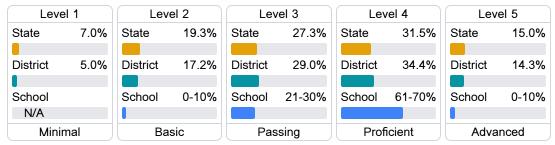

#### Student Performance

The following information shows each level of student performance on statewide assessments.

#### Math