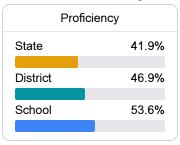

tailed information, please visit https://msrc.mdek12.org.



# Pearl River Central High School

Pearl River County School District



7407 HIGHWAY 11 Carriere, MS 39426



Austin Alexander aalexander@prc.k12.ms.us

# **School Accountability Grade Components**

Mississippi's accountability system assigns "A" through "F" letter grades for schools and districts. Grades are based on student achievement, student growth, student participation in testing, and other academic measures. COVID - 19 pandemic disruptions continue to be reflected in 2021 - 2022 accountability data, particularly growth data.

## Math

Measurements of student performance on the statewide math assessment.







## **English**

Measurements of student performance on the statewide English language arts (ELA) assessment.







#### Other Measures

Other measurements of student performance that factor into the accountability grade.

| US History Proficiency |       |
|------------------------|-------|
| State                  | 69.4% |
| District               | 72.9% |
| School                 | 72.9% |
|                        |       |











Teacher Data

64.4



91.1%

In-Field Teachers



# Pearl River Central High School

## **Detailed Assessment and Other Data**

#### Student Performance

The following information shows each level of student performance on statewide assessments.

#### Math



#### **English**



#### Science



#### Student Assessment Participation







Chronic Absenteeism



\$9,124.93

Per-Pupil Expenditure



42.7%

Post-Secondary Enrollment



39.4%

Advanced Course Particip