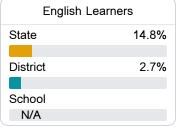

#### Student Performance

The following information shows each level of student performance on statewide assessments.