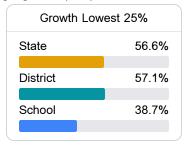

iled information, please visit https://msrc.mdek12.org.



# Pearl River Central High School

Pearl River County School District



7407 HIGHWAY 11 Carriere, MS 39426



Austin Alexander aalexander@prc.k12.ms.us

# **School Accountability Grade Components**

Mississippi's accountability system assigns "A" through "F" letter grades for schools and districts. Grades are based on student achievement, student growth, student participation in testing, and other academic measures. COVID - 19 pandemic disruptions continue to be reflected in 2021 - 2022 accountability data, particularly growth data.

## Math

Measurements of student performance on the statewide math assessment.







## **English**

Measurements of student performance on the statewide English language arts (ELA) assessment.







#### Other Measures

Other measurements of student performance that factor into the accountability grade.

| US History Proficiency |       |
|------------------------|-------|
| State                  | 69.4% |
| District               | 72.9% |
| School                 | 72.9% |
|                        |       |











Teacher Data

64.4



91.1%

In-Field Teachers



# Pearl River Central High School

## **Detailed Assessment and Other Data**

#### Student Performance

The following information shows each level of student performance on statewide assessments.

#### Math



#### **English**



#### Science



#### Student Assessment Participation







Chronic Absenteeism



\$9,124.93

Per-Pupil Expenditure



42.7%

Post-Secondary Enrollment



39.4%

Advanced Course Participat