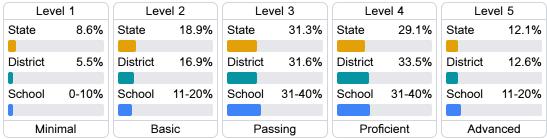

#### Student Performance

The following information shows each level of student performance on statewide assessments.

#### **English**