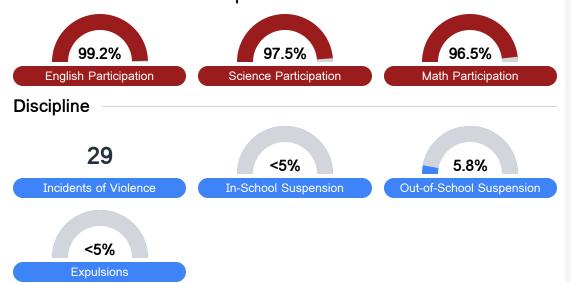

#### Student Assessment Participation

Chronic Absenteeism

\$9,124.93

Per-Pupil Expenditure

42.7%

Post-Secondary Enrollment

39.4%

Advanced Course Participation