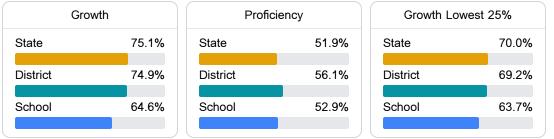

#### Math

Measurements of student performance on the statewide math assessment.