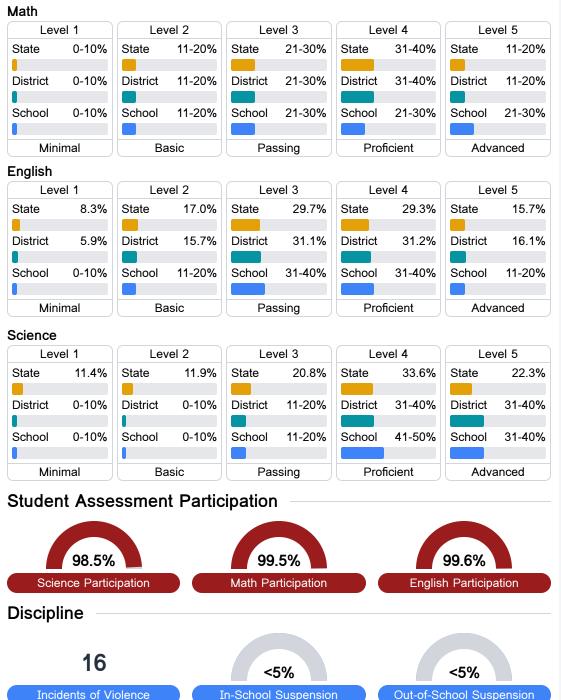

## **Detailed Assessment and Other Data**

#### Student Performance

The following information shows each level of student performance on statewide assessments.

Other Data

Chronic Absenteeism

\$8,722.85 Per-Pupil Expenditure