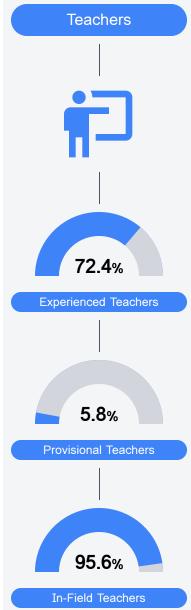

#### Other Measures

Other measurements of student performance that factor into the accountability grade.

Teacher Data

86.5