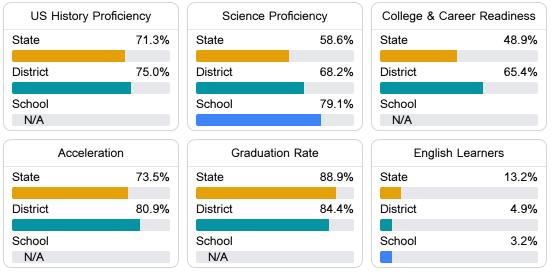

#### Other Measures

Other measurements of student performance that factor into the accountability grade.

Teacher Data

86.5