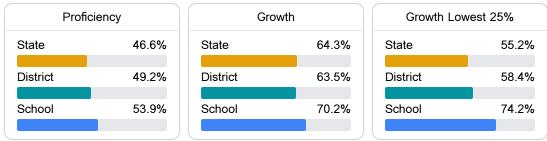

#### English

Measurements of student performance on the statewide English language arts (ELA) assessment.