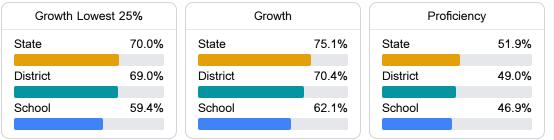

## **Detailed Assessment and Other Data**

#### Student Performance

The following information shows each level of student performance on statewide assessments.

In-School Suspension

Other Data

Chronic Absenteeism

\$10,863.01 Per-Pupil Expenditure

Incidents of Violence