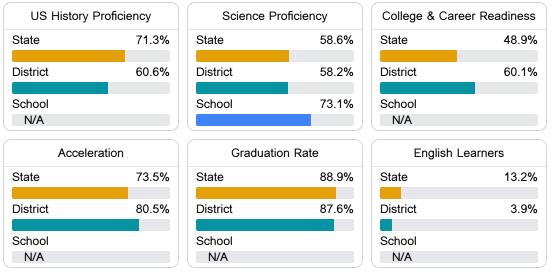

## **Detailed Assessment and Other Data**

#### Student Performance

The following information shows each level of student performance on statewide assessments.

In-School Suspension

Other Data

Chronic Absenteeism

\$10,863.01 Per-Pupil Expenditure

Incidents of Violence