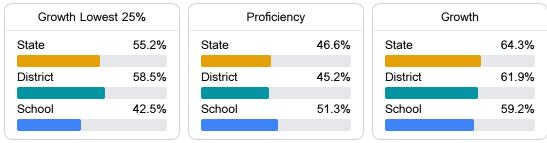

## **Detailed Assessment and Other Data**

#### Student Performance

The following information shows each level of student performance on statewide assessments.

In-School Suspension

Other Data

Chronic Absenteeism

\$10,863.01 Per-Pupil Expenditure

Incidents of Violence