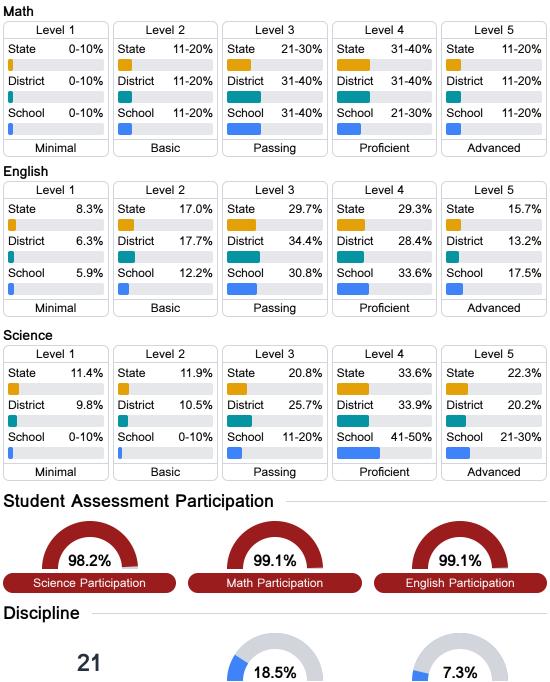

## **Detailed Assessment and Other Data**

#### Student Performance

The following information shows each level of student performance on statewide assessments.

In-School Suspension

Other Data

Chronic Absenteeism

\$10,863.01 Per-Pupil Expenditure

Incidents of Violence

**Out-of-School Suspension** 