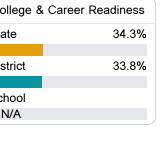

## School Report Card 2020 - 2021

For more detailed information, please visit https://msrc.mdek12.org.

Other measurements of student performance that factor into the accountability grade.

| Proficiency | Science F                         | Proficiency                                                                  | College a                                                                                                                   |
|-------------|-----------------------------------|------------------------------------------------------------------------------|-----------------------------------------------------------------------------------------------------------------------------|
| 47.8%       | State                             | 49.6%                                                                        | State                                                                                                                       |
| 64.4%       | District                          | 49.4%                                                                        | District                                                                                                                    |
|             | School                            | 43.8%                                                                        | School<br>N/A                                                                                                               |
| ration      | Graduat                           | ion Rate                                                                     |                                                                                                                             |
| 65.7%       | State                             | 87.7%                                                                        |                                                                                                                             |
| 69.4%       | District                          | 85.0%                                                                        |                                                                                                                             |
|             | School                            |                                                                              |                                                                                                                             |
|             | 47.8%<br>64.4%<br>ration<br>65.7% | 47.8%<br>64.4%<br>District<br>school<br>ration<br>65.7%<br>69.4%<br>District | 47.8% State 49.6%   64.4% District 49.4%   School 43.8%   ration Graduation Rate   65.7% State 87.7%   69.4% District 85.0% |