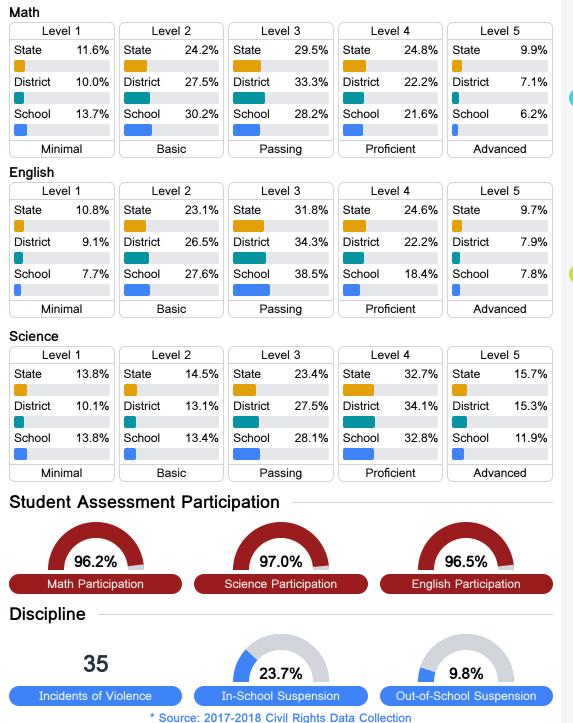

## Student Performance

The following information shows each level of student performance on statewide assessments.

Other Data

Chronic Absenteeism

\$\$,679.03 Per-Pupil Expenditure