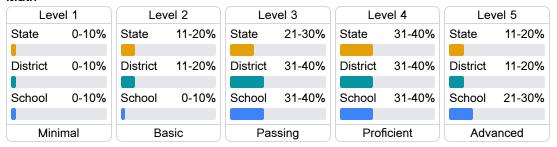

### Student Performance

The following information shows each level of student performance on statewide assessments.

#### Math