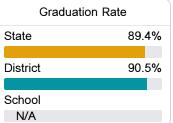

#### Other Measures

Other measurements of student performance that factor into the accountability grade.