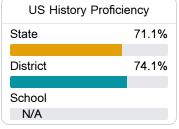

### Student Performance

The following information shows each level of student performance on statewide assessments.