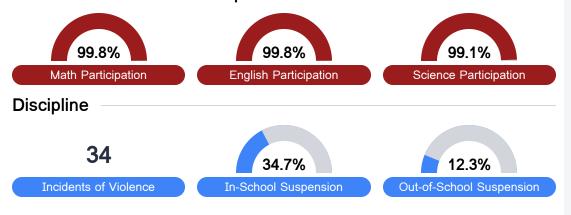

ntability system assigns "A" through "F" letter grades for schools and districts. Grades are based on student achievement, student growth, student participation in testing, and other academic measures.

#### Math

Measurements of student performance on the statewide math assessment.







## **English**

Measurements of student performance on the statewide English language arts (ELA) assessment.







#### Other Measures

Other measurements of student performance that factor into the accountability grade.













## **Teacher Data**

38.2





# **Detailed Assessment and Other Data**

### Student Performance

The following information shows each level of student performance on statewide assessments.

#### Math



#### English



#### Science



### Student Assessment Participation





Per-Pupil Expenditure

\$11,604.96