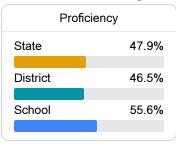

### Student Performance

The following information shows each level of student performance on statewide assessments.