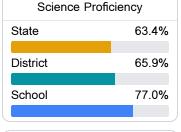

### Student Performance

The following information shows each level of student performance on statewide assessments.

#### Science