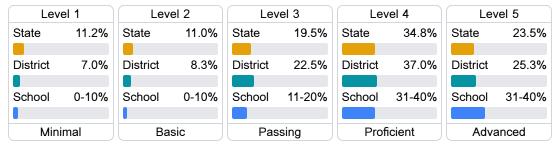

### Student Performance

The following information shows each level of student performance on statewide assessments.

#### Science