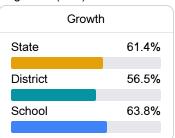

### Student Performance

The following information shows each level of student performance on statewide assessments.