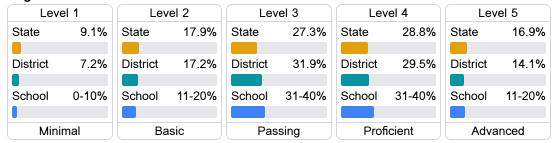

### Student Performance

The following information shows each level of student performance on statewide assessments.

#### English