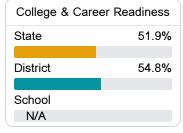

#### Other Measures

Other measurements of student performance that factor into the accountability grade.