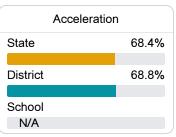

#### Other Measures

Other measurements of student performance that factor into the accountability grade.