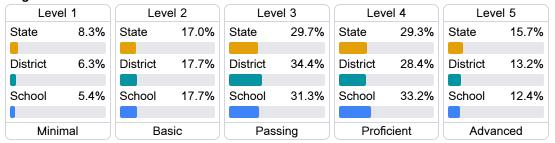

achievement, student growth, student participation in testing, and other academic measures.

### Math

Measurements of student performance on the statewide math assessment.







## **English**

Measurements of student performance on the statewide English language arts (ELA) assessment.





| Proficiency |       |
|-------------|-------|
| State       | 46.6% |
| District    | 45.2% |
| School      | 48.5% |
|             |       |

#### Other Measures

Other measurements of student performance that factor into the accountability grade.













#### Teacher Data

38.1





**In-Field Teachers** 



## **Detailed Assessment and Other Data**

## Student Performance

The following information shows each level of student performance on statewide assessments.

#### Math



### English



#### Science



## Student Assessment Participation







Per-Pupil Expenditure