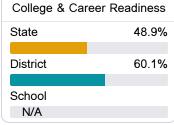

#### Other Measures

Other measurements of student performance that factor into the accountability grade.