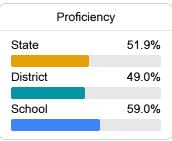

## School Report Card 2022 - 2023

For more detailed information, please visit https://msrc.mdek12.org.



# **Batesville Middle School**

South Panola School District



509 Tiger Drive Batesville, MS 38606



Dr. Ashley Fonte afonte@spanola.net

## School Accountability Grade Components

Mississippi's accountability system assigns "A" through "F" letter grades for schools and districts. Grades are based on student achievement, student growth, student participation in testing, and other academic measures.

### Math

Measurements of student performance on the statewide math assessment.







## **English**

Measurements of student performance on the statewide English language arts (ELA) assessment.





| Proficiency |       |
|-------------|-------|
| State       | 46.6% |
| District    | 45.2% |
| School      | 48.5% |
|             |       |

#### Other Measures

Other measurements of student performance that factor into the accountability grade.













#### Teacher Data

38.1





**In-Field Teachers** 



## **Detailed Assessment and Other Data**

## Student Performance

The following information shows each level of student performance on statewide assessments.

#### Math



### English



#### Science



## Student Assessment Participation







Per-Pupil Expenditure