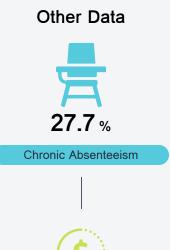

sting, and other academic measures.

### Math

Measurements of student performance on the statewide math assessment.







## **English**

Measurements of student performance on the statewide English language arts (ELA) assessment.





| Proficiency |       |
|-------------|-------|
| State       | 46.6% |
| District    | 45.2% |
| School      | 48.5% |
|             |       |

#### Other Measures

Other measurements of student performance that factor into the accountability grade.













#### Teacher Data

38.1





**In-Field Teachers** 



## **Detailed Assessment and Other Data**

## Student Performance

The following information shows each level of student performance on statewide assessments.

#### Math



### English



#### Science



## Student Assessment Participation







Per-Pupil Expenditure