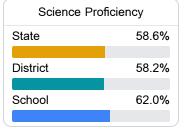

## Student Performance

The following information shows each level of student performance on statewide assessments.

#### Science