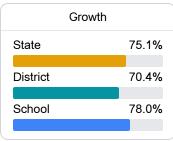

## School Report Card 2022 - 2023

For more detailed information, please visit https://msrc.mdek12.org.



# **Batesville Middle School**

South Panola School District



509 Tiger Drive Batesville, MS 38606



Dr. Ashley Fonte afonte@spanola.net

## School Accountability Grade Components

Mississippi's accountability system assigns "A" through "F" letter grades for schools and districts. Grades are based on student achievement, student growth, student participation in testing, and other academic measures.

### Math

Measurements of student performance on the statewide math assessment.







## **English**

Measurements of student performance on the statewide English language arts (ELA) assessment.





| Proficiency |       |
|-------------|-------|
| State       | 46.6% |
| District    | 45.2% |
| School      | 48.5% |
|             |       |

#### Other Measures

Other measurements of student performance that factor into the accountability grade.













#### Teacher Data

38.1





**In-Field Teachers** 



## **Detailed Assessment and Other Data**

## Student Performance

The following information shows each level of student performance on statewide assessments.

#### Math



### English



#### Science



## Student Assessment Participation







Per-Pupil Expenditure