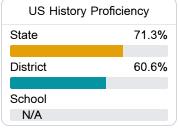

## **Detailed Assessment and Other Data**

## Student Performance

The following information shows each level of student performance on statewide assessments.