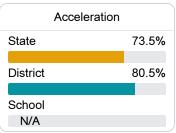

#### Other Measures

Other measurements of student performance that factor into the accountability grade.