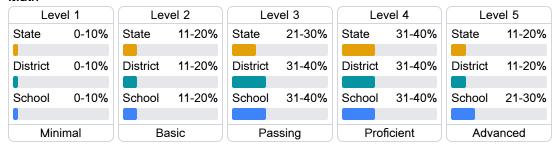

ased on student achievement, student growth, student participation in testing, and other academic measures.

### Math

Measurements of student performance on the statewide math assessment.







## **English**

Measurements of student performance on the statewide English language arts (ELA) assessment.





| Proficiency |       |
|-------------|-------|
| State       | 46.6% |
| District    | 45.2% |
| School      | 48.5% |
|             |       |

#### Other Measures

Other measurements of student performance that factor into the accountability grade.













#### Teacher Data

38.1





**In-Field Teachers** 



## **Detailed Assessment and Other Data**

## Student Performance

The following information shows each level of student performance on statewide assessments.

#### Math



### English



#### Science



## Student Assessment Participation







Per-Pupil Expenditure