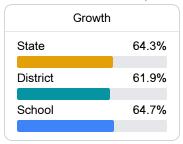

## **English**

Measurements of student performance on the statewide English language arts (ELA) assessment.

| Proficiency |       |
|-------------|-------|
| State       | 46.6% |
| District    | 45.2% |
| School      | 48.5% |
|             |       |