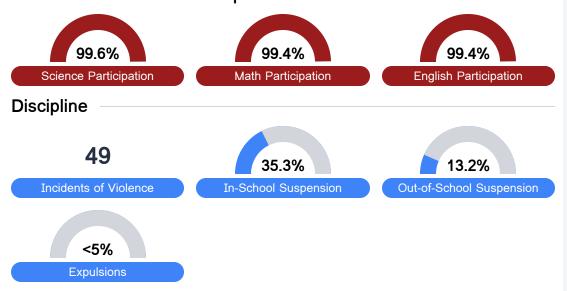

testing, and other academic measures.

### Math

Measurements of student performance on the statewide math assessment.







## **English**

Measurements of student performance on the statewide English language arts (ELA) assessment.





| Proficiency |       |
|-------------|-------|
| State       | 46.6% |
| District    | 45.2% |
| School      | 48.5% |
|             |       |

#### Other Measures

Other measurements of student performance that factor into the accountability grade.













#### Teacher Data

38.1





**In-Field Teachers** 



## **Detailed Assessment and Other Data**

## Student Performance

The following information shows each level of student performance on statewide assessments.

#### Math



### English



#### Science



## Student Assessment Participation







Per-Pupil Expenditure