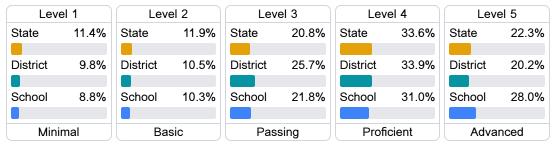

udent growth, student participation in testing, and other academic measures.

### Math

Measurements of student performance on the statewide math assessment.







## **English**

Measurements of student performance on the statewide English language arts (ELA) assessment.





| Proficiency |       |
|-------------|-------|
| State       | 46.6% |
| District    | 45.2% |
| School      | 48.5% |
|             |       |

#### Other Measures

Other measurements of student performance that factor into the accountability grade.













#### Teacher Data

38.1





**In-Field Teachers** 



## **Detailed Assessment and Other Data**

## Student Performance

The following information shows each level of student performance on statewide assessments.

#### Math



### English



#### Science



## Student Assessment Participation







Per-Pupil Expenditure