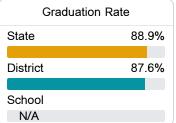

#### Other Measures

Other measurements of student performance that factor into the accountability grade.