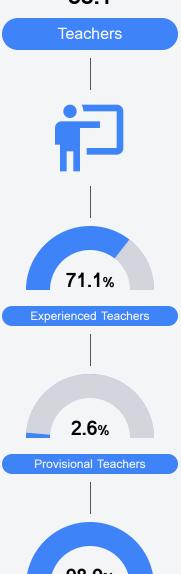

8606



Dr. Ashley Fonte afonte@spanola.net

## School Accountability Grade Components

Mississippi's accountability system assigns "A" through "F" letter grades for schools and districts. Grades are based on student achievement, student growth, student participation in testing, and other academic measures.

### Math

Measurements of student performance on the statewide math assessment.







## **English**

Measurements of student performance on the statewide English language arts (ELA) assessment.





| Proficiency |       |
|-------------|-------|
| State       | 46.6% |
| District    | 45.2% |
| School      | 48.5% |
|             |       |

#### Other Measures

Other measurements of student performance that factor into the accountability grade.













#### Teacher Data

38.1





**In-Field Teachers** 



## **Detailed Assessment and Other Data**

## Student Performance

The following information shows each level of student performance on statewide assessments.

#### Math



### English



#### Science



## Student Assessment Participation







Per-Pupil Expenditure