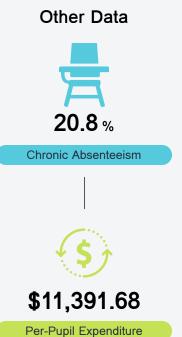

#### Other Measures

Other measurements of student performance that factor into the accountability grade.