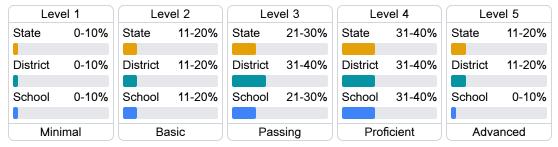

## Student Performance

The following information shows each level of student performance on statewide assessments.

#### Math