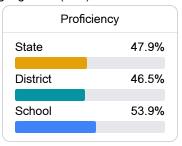

## Student Performance

The following information shows each level of student performance on statewide assessments.