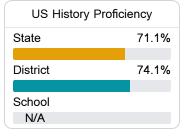

## Student Performance

The following information shows each level of student performance on statewide assessments.