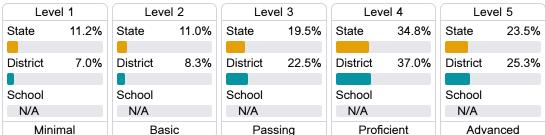

## Student Performance

The following information shows each level of student performance on statewide assessments.

### Science

13.2%