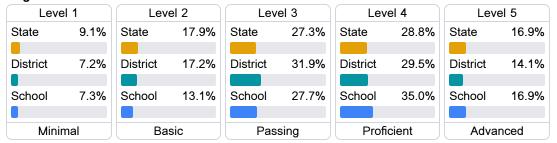

## Student Performance

The following information shows each level of student performance on statewide assessments.

#### English