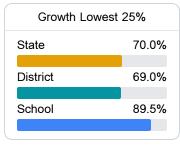

#### Math

Measurements of student performance on the statewide math assessment.