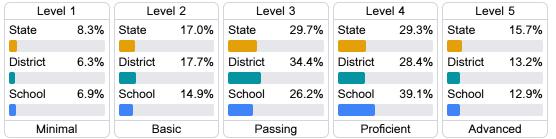

#### Student Performance

The following information shows each level of student performance on statewide assessments.

#### English