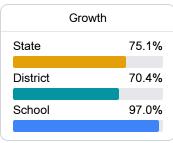

#### Math

Measurements of student performance on the statewide math assessment.