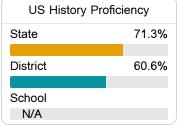

200 College St. Batesville, MS 38606



Valencia Rhodes vrhodes@spanola.net

## School Accountability Grade Components

Mississippi's accountability system assigns "A" through "F" letter grades for schools and districts. Grades are based on student achievement, student growth, student participation in testing, and other academic measures.

#### Math

Measurements of student performance on the statewide math assessment.







## **English**

Measurements of student performance on the statewide English language arts (ELA) assessment.





| Proficiency |       |
|-------------|-------|
| State       | 46.6% |
| District    | 45.2% |
| School      | 55.7% |
|             |       |

#### Other Measures

Other measurements of student performance that factor into the accountability grade.













### **Teacher Data**

37.9



96.7%

In-Field Teachers



## **Detailed Assessment and Other Data**

#### Student Performance

The following information shows each level of student performance on statewide assessments.

#### Math



#### English



#### Science



## Student Assessment Participation









Chronic Absenteeism



\$11,059.68

Per-Pupil Expenditure