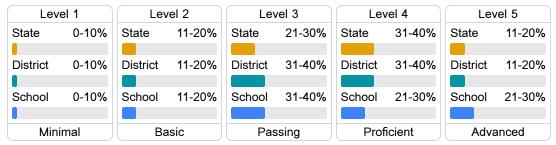

#### Student Performance

The following information shows each level of student performance on statewide assessments.

#### Math