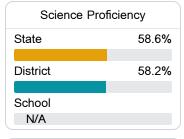

200 College St. Batesville, MS 38606



Valencia Rhodes vrhodes@spanola.net

## School Accountability Grade Components

Mississippi's accountability system assigns "A" through "F" letter grades for schools and districts. Grades are based on student achievement, student growth, student participation in testing, and other academic measures.

#### Math

Measurements of student performance on the statewide math assessment.







## **English**

Measurements of student performance on the statewide English language arts (ELA) assessment.





| Proficiency |       |
|-------------|-------|
| State       | 46.6% |
| District    | 45.2% |
| School      | 55.7% |
|             |       |

#### Other Measures

Other measurements of student performance that factor into the accountability grade.













### **Teacher Data**

37.9



96.7%

In-Field Teachers



## **Detailed Assessment and Other Data**

#### Student Performance

The following information shows each level of student performance on statewide assessments.

#### Math



#### English



#### Science



## Student Assessment Participation









Chronic Absenteeism



\$11,059.68

Per-Pupil Expenditure