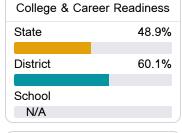

200 College St. Batesville, MS 38606



Valencia Rhodes vrhodes@spanola.net

## School Accountability Grade Components

Mississippi's accountability system assigns "A" through "F" letter grades for schools and districts. Grades are based on student achievement, student growth, student participation in testing, and other academic measures.

#### Math

Measurements of student performance on the statewide math assessment.







## **English**

Measurements of student performance on the statewide English language arts (ELA) assessment.





| Proficiency |       |
|-------------|-------|
| State       | 46.6% |
| District    | 45.2% |
| School      | 55.7% |
|             |       |

#### Other Measures

Other measurements of student performance that factor into the accountability grade.













### **Teacher Data**

37.9



96.7%

In-Field Teachers



## **Detailed Assessment and Other Data**

#### Student Performance

The following information shows each level of student performance on statewide assessments.

#### Math



#### English



#### Science



## Student Assessment Participation









Chronic Absenteeism



\$11,059.68

Per-Pupil Expenditure