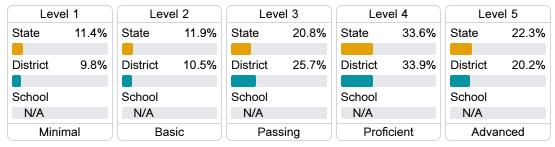

#### Student Performance

The following information shows each level of student performance on statewide assessments.

#### Science