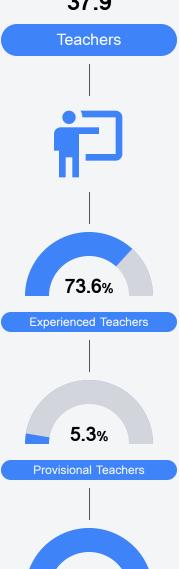

Valencia Rhodes vrhodes@spanola.net

## School Accountability Grade Components

Mississippi's accountability system assigns "A" through "F" letter grades for schools and districts. Grades are based on student achievement, student growth, student participation in testing, and other academic measures.

#### Math

Measurements of student performance on the statewide math assessment.







## **English**

Measurements of student performance on the statewide English language arts (ELA) assessment.





| Proficiency |       |
|-------------|-------|
| State       | 46.6% |
| District    | 45.2% |
| School      | 55.7% |
|             |       |

#### Other Measures

Other measurements of student performance that factor into the accountability grade.













### **Teacher Data**

37.9



96.7%

In-Field Teachers



## **Detailed Assessment and Other Data**

#### Student Performance

The following information shows each level of student performance on statewide assessments.

#### Math



#### English



#### Science



## Student Assessment Participation









Chronic Absenteeism



\$11,059.68

Per-Pupil Expenditure