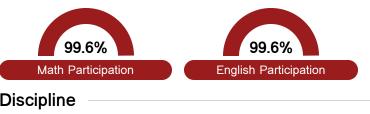

## Student Assessment Participation

Chronic Absenteeism

\$11,059.68

Per-Pupil Expenditure