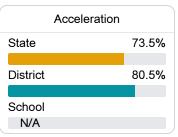

#### Other Measures

Other measurements of student performance that factor into the accountability grade.