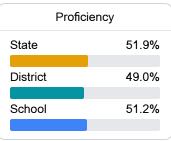

## **English**

Measurements of student performance on the statewide English language arts (ELA) assessment.

| Proficiency |       |
|-------------|-------|
| State       | 46.6% |
| District    | 45.2% |
| School      | 55.7% |
|             |       |