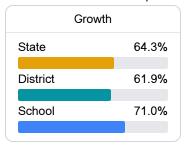

## **English**

Measurements of student performance on the statewide English language arts (ELA) assessment.

| Proficiency |       |
|-------------|-------|
| State       | 46.6% |
| District    | 45.2% |
| School      | 55.7% |
|             |       |