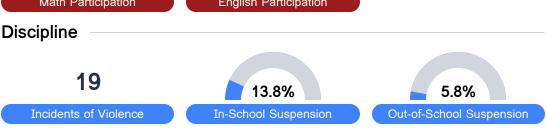

and other academic measures.

#### Math

Measurements of student performance on the statewide math assessment.







## **English**

Measurements of student performance on the statewide English language arts (ELA) assessment.





| Proficiency |       |
|-------------|-------|
| State       | 46.6% |
| District    | 45.2% |
| School      | 55.7% |
|             |       |

#### Other Measures

Other measurements of student performance that factor into the accountability grade.













### **Teacher Data**

37.9



96.7%

In-Field Teachers



## **Detailed Assessment and Other Data**

#### Student Performance

The following information shows each level of student performance on statewide assessments.

#### Math



#### English



#### Science



## Student Assessment Participation









Chronic Absenteeism



\$11,059.68

Per-Pupil Expenditure