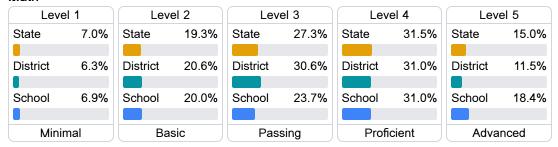

#### Student Performance

The following information shows each level of student performance on statewide assessments.

#### Math