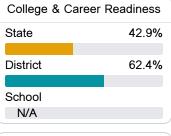

#### Other Measures

Other measurements of student performance that factor into the accountability grade.