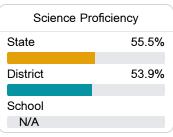

ola School District



200 College St. Batesville, MS 38606



Valencia Rhodes vrhodes@spanola.net

### School Accountability Grade Components

Mississippi's accountability system assigns "A" through "F" letter grades for schools and districts. Grades are based on student achievement, student growth, student participation in testing, and other academic measures. COVID - 19 pandemic disruptions continue to be reflected in 2021 - 2022 accountability data, particularly growth data.

#### Math

Measurements of student performance on the statewide math assessment.







#### **English**

Measurements of student performance on the statewide English language arts (ELA) assessment.







#### Other Measures

Other measurements of student performance that factor into the accountability grade.













#### **Teacher Data**

33.9



In-Field Teachers



#### **Detailed Assessment and Other Data**

#### Student Performance

The following information shows each level of student performance on statewide assessments.

#### Math



#### English



#### Science



#### Student Assessment Participation





#### Other Data



Chronic Absenteeism



\$10,512.45

Per-Pupil Expenditure



6.3%