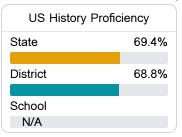

anola School District



200 College St. Batesville, MS 38606



Valencia Rhodes vrhodes@spanola.net

### School Accountability Grade Components

Mississippi's accountability system assigns "A" through "F" letter grades for schools and districts. Grades are based on student achievement, student growth, student participation in testing, and other academic measures. COVID - 19 pandemic disruptions continue to be reflected in 2021 - 2022 accountability data, particularly growth data.

#### Math

Measurements of student performance on the statewide math assessment.







#### **English**

Measurements of student performance on the statewide English language arts (ELA) assessment.







#### Other Measures

Other measurements of student performance that factor into the accountability grade.













#### **Teacher Data**

33.9



In-Field Teachers



#### **Detailed Assessment and Other Data**

#### Student Performance

The following information shows each level of student performance on statewide assessments.

#### Math



#### English



#### Science



#### Student Assessment Participation





#### Other Data



Chronic Absenteeism



\$10,512.45

Per-Pupil Expenditure



6.3%