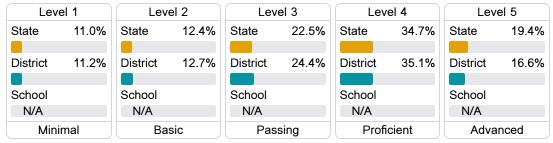

#### Student Performance

The following information shows each level of student performance on statewide assessments.

#### Science