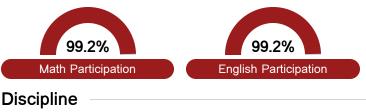

participation in testing, and other academic measures. COVID - 19 pandemic disruptions continue to be reflected in 2021 - 2022 accountability data, particularly growth data.

#### Math

Measurements of student performance on the statewide math assessment.







#### **English**

Measurements of student performance on the statewide English language arts (ELA) assessment.







#### Other Measures

Other measurements of student performance that factor into the accountability grade.













#### **Teacher Data**

33.9



In-Field Teachers



#### **Detailed Assessment and Other Data**

#### Student Performance

The following information shows each level of student performance on statewide assessments.

#### Math



#### English



#### Science



#### Student Assessment Participation





#### Other Data



Chronic Absenteeism



\$10,512.45

Per-Pupil Expenditure



6.3%