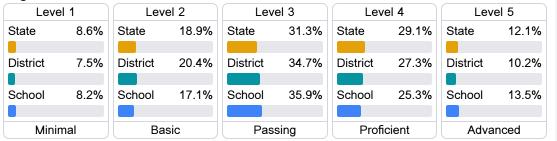

#### Student Performance

The following information shows each level of student performance on statewide assessments.

#### English