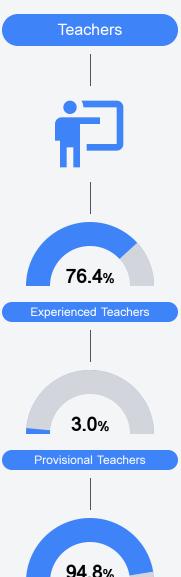

Batesville, MS 38606



Valencia Rhodes vrhodes@spanola.net

### School Accountability Grade Components

Mississippi's accountability system assigns "A" through "F" letter grades for schools and districts. Grades are based on student achievement, student growth, student participation in testing, and other academic measures. COVID - 19 pandemic disruptions continue to be reflected in 2021 - 2022 accountability data, particularly growth data.

#### Math

Measurements of student performance on the statewide math assessment.







#### **English**

Measurements of student performance on the statewide English language arts (ELA) assessment.







#### Other Measures

Other measurements of student performance that factor into the accountability grade.













#### **Teacher Data**

33.9



In-Field Teachers



#### **Detailed Assessment and Other Data**

#### Student Performance

The following information shows each level of student performance on statewide assessments.

#### Math



#### English



#### Science



#### Student Assessment Participation





#### Other Data



Chronic Absenteeism



\$10,512.45

Per-Pupil Expenditure



6.3%