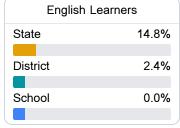

#### Other Measures

Other measurements of student performance that factor into the accountability grade.