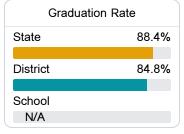

#### Other Measures

Other measurements of student performance that factor into the accountability grade.