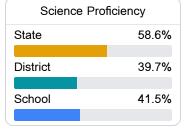

#### Student Performance

The following information shows each level of student performance on statewide assessments.

#### Science