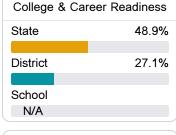

#### Other Measures

Other measurements of student performance that factor into the accountability grade.