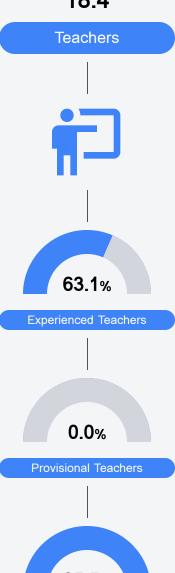

Intermediate**

North Panola School District



599 WEST PEARL STREET Sardis, MS 38666



Tomekia Thomas tthomas1@northpanolaschools.org

## School Accountability Grade Components

Mississippi's accountability system assigns "A" through "F" letter grades for schools and districts. Grades are based on student achievement, student growth, student participation in testing, and other academic measures.

#### Math

Measurements of student performance on the statewide math assessment.







## **English**

Measurements of student performance on the statewide English language arts (ELA) assessment.

| 46.6% |
|-------|
| 20.3% |
| 20.8% |
|       |





#### Other Measures

Other measurements of student performance that factor into the accountability grade.













### Teacher Data

18.4









### **Detailed Assessment and Other Data**

#### Student Performance

The following information shows each level of student performance on statewide assessments.

#### Math



#### English



#### Science



#### Student Assessment Participation



## Other Data



Chronic Absenteeism



\$14,706.96

Per-Pupil Expenditure