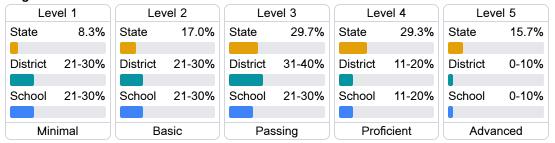

countability system assigns "A" through "F" letter grades for schools and districts. Grades are based on student achievement, student growth, student participation in testing, and other academic measures.

#### Math

Measurements of student performance on the statewide math assessment.







## **English**

Measurements of student performance on the statewide English language arts (ELA) assessment.

| 46.6% |
|-------|
| 20.3% |
| 20.8% |
|       |





#### Other Measures

Other measurements of student performance that factor into the accountability grade.













### Teacher Data

18.4









### **Detailed Assessment and Other Data**

#### Student Performance

The following information shows each level of student performance on statewide assessments.

#### Math



#### English



#### Science



#### Student Assessment Participation



## Other Data



Chronic Absenteeism



\$14,706.96

Per-Pupil Expenditure