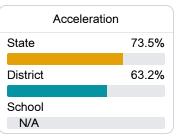

#### Other Measures

Other measurements of student performance that factor into the accountability grade.