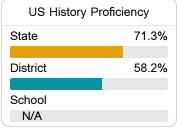

#### Student Performance

The following information shows each level of student performance on statewide assessments.

#### English