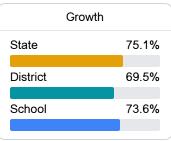

## School Report Card 2022 - 2023

For more detailed information, please visit https://msrc.mdek12.org.



# **Green Hill Intermediate**

North Panola School District



599 WEST PEARL STREET Sardis, MS 38666



Tomekia Thomas tthomas1@northpanolaschools.org

## School Accountability Grade Components

Mississippi's accountability system assigns "A" through "F" letter grades for schools and districts. Grades are based on student achievement, student growth, student participation in testing, and other academic measures.

#### Math

Measurements of student performance on the statewide math assessment.







## **English**

Measurements of student performance on the statewide English language arts (ELA) assessment.

| 46.6% |
|-------|
| 20.3% |
| 20.8% |
|       |





#### Other Measures

Other measurements of student performance that factor into the accountability grade.













### Teacher Data

18.4









### **Detailed Assessment and Other Data**

#### Student Performance

The following information shows each level of student performance on statewide assessments.

#### Math



#### English



#### Science



#### Student Assessment Participation



## Other Data



Chronic Absenteeism



\$14,706.96

Per-Pupil Expenditure