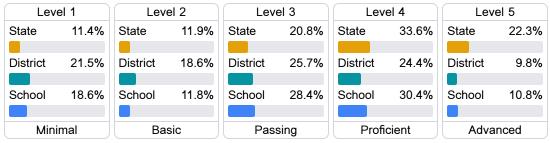

tem assigns "A" through "F" letter grades for schools and districts. Grades are based on student achievement, student growth, student participation in testing, and other academic measures.

#### Math

Measurements of student performance on the statewide math assessment.







## **English**

Measurements of student performance on the statewide English language arts (ELA) assessment.

| 46.6% |
|-------|
| 20.3% |
| 20.8% |
|       |





#### Other Measures

Other measurements of student performance that factor into the accountability grade.













### Teacher Data

18.4









### **Detailed Assessment and Other Data**

#### Student Performance

The following information shows each level of student performance on statewide assessments.

#### Math



#### English



#### Science



#### Student Assessment Participation



## Other Data



Chronic Absenteeism



\$14,706.96

Per-Pupil Expenditure