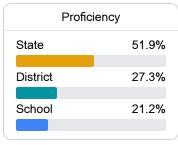

## School Report Card 2022 - 2023

For more detailed information, please visit https://msrc.mdek12.org.



# **Green Hill Intermediate**

North Panola School District



599 WEST PEARL STREET Sardis, MS 38666



Tomekia Thomas tthomas1@northpanolaschools.org

## School Accountability Grade Components

Mississippi's accountability system assigns "A" through "F" letter grades for schools and districts. Grades are based on student achievement, student growth, student participation in testing, and other academic measures.

#### Math

Measurements of student performance on the statewide math assessment.







## **English**

Measurements of student performance on the statewide English language arts (ELA) assessment.

| 46.6% |
|-------|
| 20.3% |
| 20.8% |
|       |





#### Other Measures

Other measurements of student performance that factor into the accountability grade.













### Teacher Data

18.4









### **Detailed Assessment and Other Data**

#### Student Performance

The following information shows each level of student performance on statewide assessments.

#### Math



#### English



#### Science



#### Student Assessment Participation



## Other Data



Chronic Absenteeism



\$14,706.96

Per-Pupil Expenditure