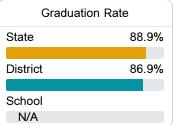

#### Other Measures

Other measurements of student performance that factor into the accountability grade.