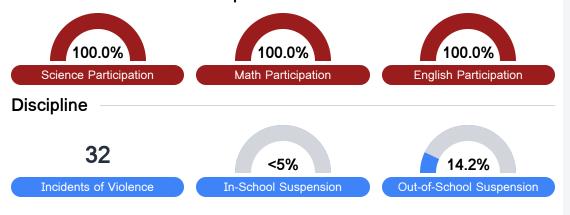

#### Student Assessment Participation

## Other Data

Chronic Absenteeism

\$14,706.96

Per-Pupil Expenditure