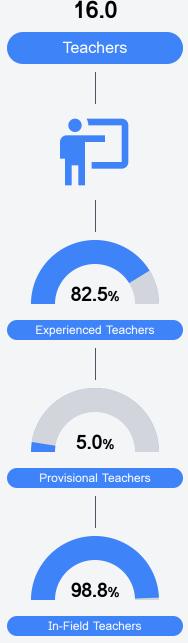

### Other Measures

Other measurements of student performance that factor into the accountability grade.

Teacher Data