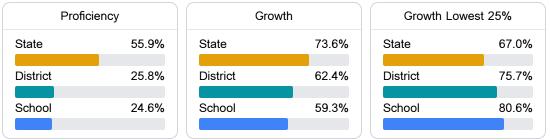

# School Report Card 2023 - 2024

For more detailed information, please visit https://msrc.mdek12.org.

Como Primary

North Panola School District 200 LEWERS DRIVE

Como, MS 38619

С

**Rachel Williams** 

rwilliams@northpanolaschools.org

## School Accountability Grade Components

Mississippi's accountability system assigns "A" through "F" letter grades for schools and districts. Grades are based on student achievement, student growth, student participation in testing, and other academic measures.

### Math

Measurements of student performance on the statewide math assessment.



#### English

Measurements of student performance on the statewide English language arts (ELA) assessment.



### Other Measures

Other measurements of student performance that factor into the accountability grade.





Teacher Data



# **Detailed Assessment and Other Data**

#### Student Performance

The following information shows each level of student performance on statewide assessments.



School

N/A

Passing

School

N/A

Advanced



Other Data

Chronic Absenteeism

\$11,706.87 Per-Pupil Expenditure

# Discipline

Minimal

School

N/A



School

N/A

Basic

School

N/A

Proficient