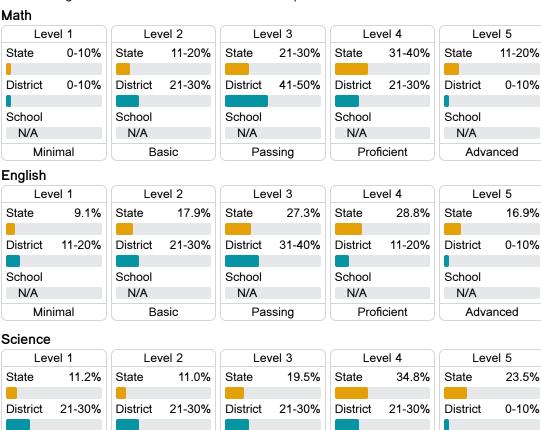

### Math

Measurements of student performance on the statewide math assessment.

#### English

Measurements of student performance on the statewide English language arts (ELA) assessment.

#### Student Performance

The following information shows each level of student performance on statewide assessments.

School

N/A

Passing

School

N/A

Advanced