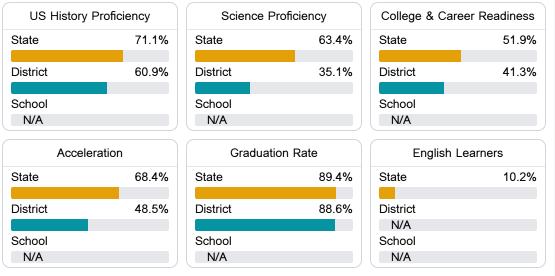

### Other Measures

Other measurements of student performance that factor into the accountability grade.

Teacher Data