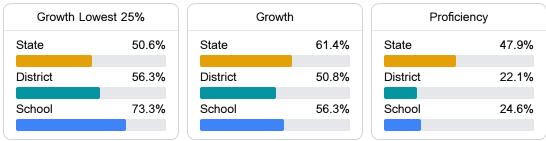

#### English

Measurements of student performance on the statewide English language arts (ELA) assessment.