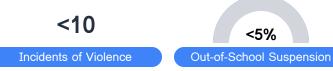

"F" letter grades for schools and districts. Grades are based on student achievement, student growth, student participation in testing, and other academic measures.

### Math

Measurements of student performance on the statewide math assessment.



#### English

Measurements of student performance on the statewide English language arts (ELA) assessment.



### Other Measures

Other measurements of student performance that factor into the accountability grade.





Teacher Data



# **Detailed Assessment and Other Data**

#### Student Performance

The following information shows each level of student performance on statewide assessments.



School

N/A

Passing

School

N/A

Advanced



Other Data

Chronic Absenteeism

\$11,706.87 Per-Pupil Expenditure

# Discipline

Minimal

School

N/A



School

N/A

Basic

School

N/A

Proficient