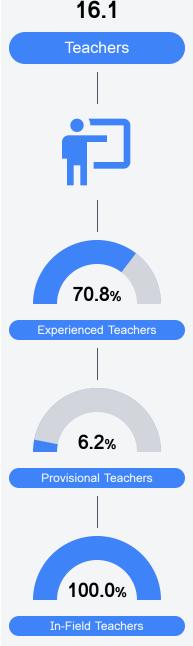

#### Other Measures

Other measurements of student performance that factor into the accountability grade.

Teacher Data