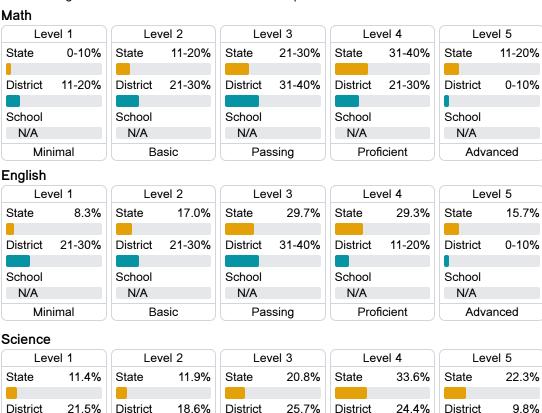

#### Math

Measurements of student performance on the statewide math assessment.

#### English

Measurements of student performance on the statewide English language arts (ELA) assessment.

#### Student Performance

The following information shows each level of student performance on statewide assessments.

School

N/A

Passing

School

N/A

Advanced

School

N/A

Proficient

Other Data

18.9%

\$11,654.22 Per-Pupil Expenditure

## Discipline

Minimal

School

N/A

School

N/A

Basic