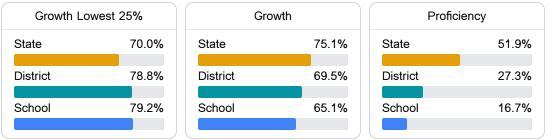

#### Math

Measurements of student performance on the statewide math assessment.