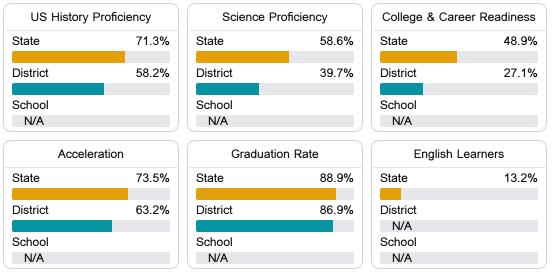

#### Other Measures

Other measurements of student performance that factor into the accountability grade.

Teacher Data