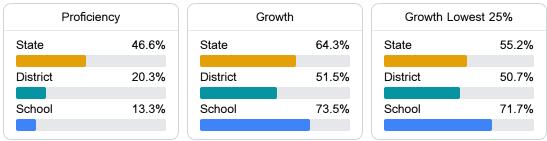

#### English

Measurements of student performance on the statewide English language arts (ELA) assessment.