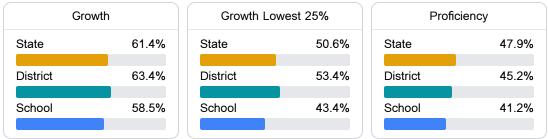

#### English

Measurements of student performance on the statewide English language arts (ELA) assessment.