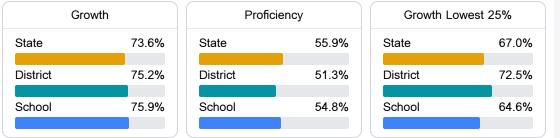

#### Math

Measurements of student performance on the statewide math assessment.