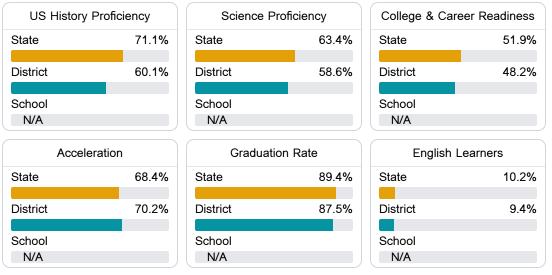

### Other Measures

Other measurements of student performance that factor into the accountability grade.

Teacher Data

55.1