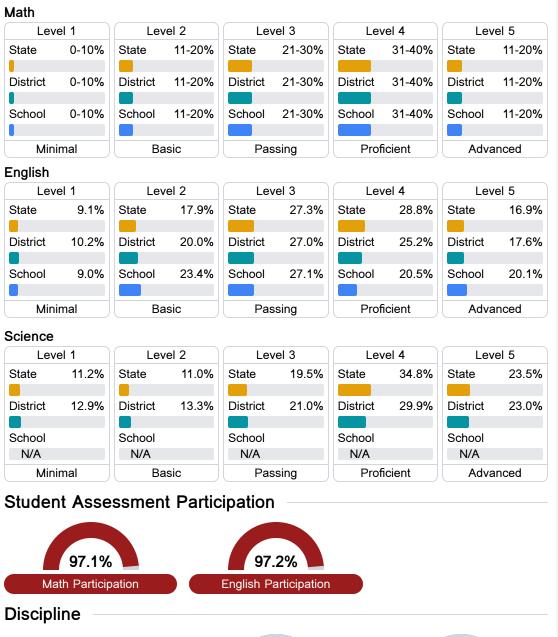

#### Math

Measurements of student performance on the statewide math assessment.

#### English

Measurements of student performance on the statewide English language arts (ELA) assessment.

#### Student Performance

The following information shows each level of student performance on statewide assessments.

iscipline 39 Incidents of Violence In-School Suspension Out-of-School Suspension Other Data