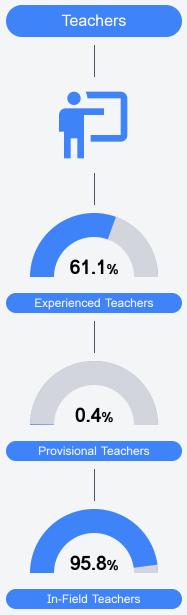

### Other Measures

Other measurements of student performance that factor into the accountability grade.

Teacher Data

55.1