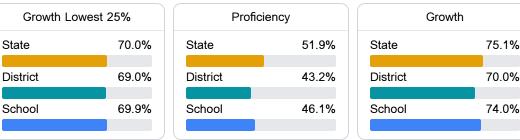

## Teacher Data

53.8

Teachers

Math

Measurements of student performance on the statewide math assessment.