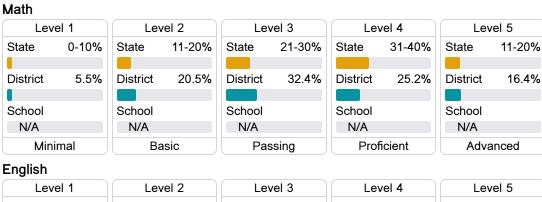

## Teacher Data

53.8

Teachers

Math

Measurements of student performance on the statewide math assessment.

#### Student Performance

The following information shows each level of student performance on statewide assessments.

# 15.7% 16.9%

Other Data

Chronic Absenteeism

\$10,869.07 Per-Pupil Expenditure

| Level 1  |       | Level 2  |       | Level 3  |       | Level 4    |       | Level 5  |       |
|----------|-------|----------|-------|----------|-------|------------|-------|----------|-------|
| State    | 11.4% | State    | 11.9% | State    | 20.8% | State      | 33.6% | State    | 22.3% |
|          |       |          |       |          |       |            |       |          |       |
| District | 16.5% | District | 14.9% | District | 20.5% | District   | 27.2% | District | 20.9% |
|          |       |          |       |          |       |            |       |          |       |
| School   |       | School   |       | School   |       | School     |       | School   |       |
| N/A      |       | N/A      |       | N/A      |       | N/A        |       | N/A      |       |
| Minimal  |       | Basic    |       | Passing  |       | Proficient |       | Advanced |       |