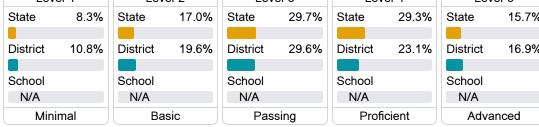

#### English

Measurements of student performance on the statewide English language arts (ELA) assessment.

#### Student Performance

The following information shows each level of student performance on statewide assessments.

# 15.7% 16.9%

Other Data

Chronic Absenteeism

\$10,869.07 Per-Pupil Expenditure

| Level 1  |       | Level 2  |       | Level 3  |       | Level 4    |       | Level 5  |       |
|----------|-------|----------|-------|----------|-------|------------|-------|----------|-------|
| State    | 11.4% | State    | 11.9% | State    | 20.8% | State      | 33.6% | State    | 22.3% |
|          |       |          |       |          |       |            |       |          |       |
| District | 16.5% | District | 14.9% | District | 20.5% | District   | 27.2% | District | 20.9% |
|          |       |          |       |          |       |            |       |          |       |
| School   |       | School   |       | School   |       | School     |       | School   |       |
| N/A      |       | N/A      |       | N/A      |       | N/A        |       | N/A      |       |
| Minimal  |       | Basic    |       | Passing  |       | Proficient |       | Advanced |       |