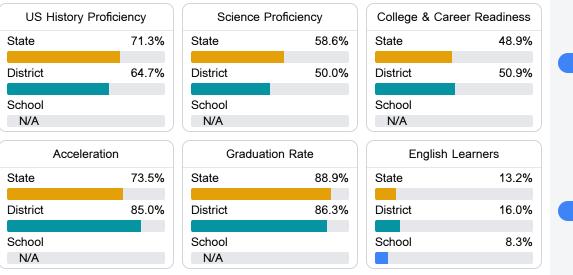

#### Other Measures

Other measurements of student performance that factor into the accountability grade.

To access user guide and see more detailed information, please visit https://msrc.mdek12.org. Last updated 04/07/2025.