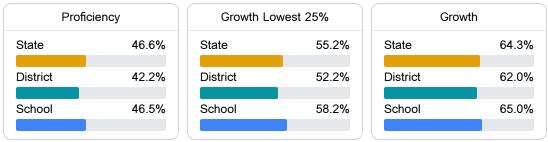

#### English

Measurements of student performance on the statewide English language arts (ELA) assessment.