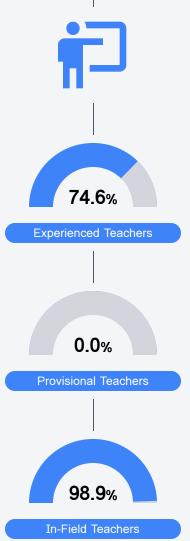

## Teacher Data

53.8

Teachers

Math

Measurements of student performance on the statewide math assessment.