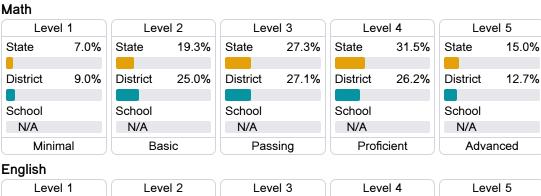

#### Math

Measurements of student performance on the statewide math assessment.

#### Student Performance

The following information shows each level of student performance on statewide assessments.