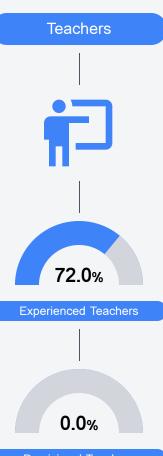

# School Report Card 2021 - 2022

For more detailed information, please visit https://msrc.mdek12.org.



## School Accountability Grade Components

Mississippi's accountability system assigns "A" through "F" letter grades for schools and districts. Grades are based on student achievement, student growth, student participation in testing, and other academic measures. COVID - 19 pandemic disruptions continue to be reflected in 2021 - 2022 accountability data, particularly growth data.

#### Math

Measurements of student performance on the statewide math assessment.



#### English

Measurements of student performance on the statewide English language arts (ELA) assessment.



## Other Measures

Other measurements of student performance that factor into the accountability grade.





53.6







# **Detailed Assessment and Other Data**

#### Student Performance

The following information shows each level of student performance on statewide assessments.





#### Science

| Level 1  |       | Level 2  |       | Level 3  |       | Level 4    |       | Level 5  |       |
|----------|-------|----------|-------|----------|-------|------------|-------|----------|-------|
| State    | 11.0% | State    | 12.4% | State    | 22.5% | State      | 34.7% | State    | 19.4% |
|          |       |          |       |          |       |            |       |          |       |
| District | 18.3% | District | 15.7% | District | 23.6% | District   | 24.6% | District | 17.7% |
|          |       |          |       |          |       |            |       |          |       |
| School   |       |