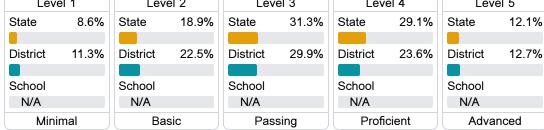

#### English

Measurements of student performance on the statewide English language arts (ELA) assessment.

#### Student Performance

The following information shows each level of student performance on statewide assessments.