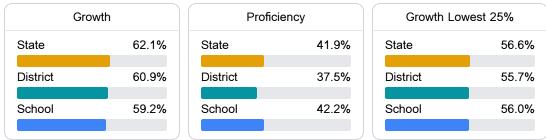

## Other Measures

Other measurements of student performance that factor into the accountability grade.

53.6