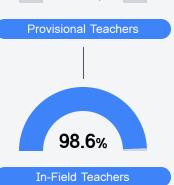

School Report Card 2021 - 2022

For more detailed information, please visit https://msrc.mdek12.org.



## School Accountability Grade Components

Mississippi's accountability system assigns "A" through "F" letter grades for schools and districts. Grades are based on student achievement, student growth, student participation in testing, and other academic measures. COVID - 19 pandemic disruptions continue to be reflected in 2021 - 2022 accountability data, particularly growth data.

#### Math

Measurements of student performance on the statewide math assessment.



#### English

Measurements of student performance on the statewide English language arts (ELA) assessment.



## Other Measures

Other measurements of student performance that factor into the accountability grade.





53.6







# **Detailed Assessment and Other Data**

#### Student Performance

The following information shows each level of student performance on statewide assessments.





#### Science

| Level 1  |       | Level 2  |       | Level 3  |       | Level 4    |       | Level 5  |       |
|----------|-------|----------|-------|----------|-------|------------|-------|----------|-------|
| State    | 11.0% | State    | 12.4% | State    | 22.5% | State      | 34.7% | State    | 19.4% |
|          |       |          |       |          |       |            |       |          |       |
| District | 18.3% | District | 15.7% | District | 23.6% | District   | 24.6% | District | 17.7% |
|          |       |          |       |          |       |            |       |          |       |
| School   |       | Sc