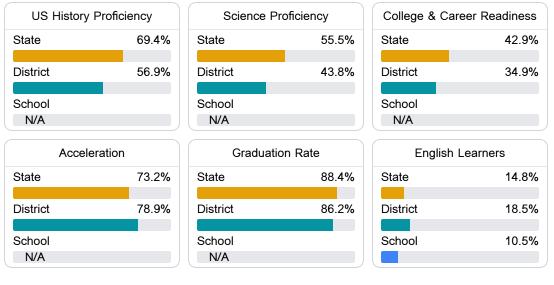

#### Student Performance

The following information shows each level of student performance on statewide assessments.

#### Science

| Level 1  |       | Level 2  |       | Level 3  |       | Level 4    |       | Level 5  |       |
|----------|-------|----------|-------|----------|-------|------------|-------|----------|-------|
| State    | 11.0% | State    | 12.4% | State    | 22.5% | State      | 34.7% | State    | 19.4% |
|          |       |          |       |          |       |            |       |          |       |
| District | 18.3% | District | 15.7% | District | 23.6% | District   | 24.6% | District | 17.7% |
|          |       |          |       |          |       |            |       |          |       |
| School   |       | School   |       | School   |       | School     |       | School   |       |
| N/A      |       | N/A      |       | N/A      |       | N/A        |       | N/A      |       |
| Minimal  |       | Basic    |       | Passing  |       | Proficient |       | Advanced |       |