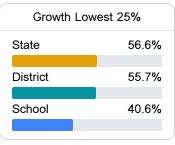

#### Other Measures

Other measurements of student performance that factor into the accountability grade.

| English Learners |       |
|------------------|-------|
| State            | 14.8% |
| District         | 18.5% |
| School           |       |
| N/A              |       |