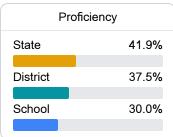

## **English**

Measurements of student performance on the statewide English language arts (ELA) assessment.