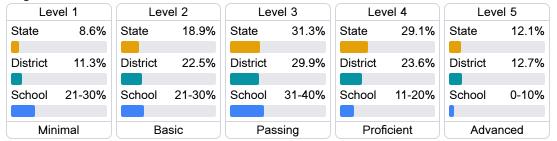

rowth data.

#### Math

Measurements of student performance on the statewide math assessment.







## **English**

Measurements of student performance on the statewide English language arts (ELA) assessment.







#### Other Measures

Other measurements of student performance that factor into the accountability grade.











| English Learners |       |
|------------------|-------|
| State            | 14.8% |
| District         | 18.5% |
| School           |       |
| N/A              |       |

#### **Teacher Data**

58.0







Experienced Teachers



Provisional Teachers



In-Field Teachers



## **Detailed Assessment and Other Data**

## Student Performance

The following information shows each level of student performance on statewide assessments.

#### Math



#### English



#### Science



## Student Assessment Participation



## Other Data



Chronic Absenteeism



\$11,065.88

Per-Pupil Expenditure