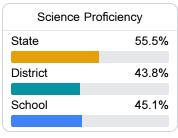

39759



Ramon Forbes rforbes@starkvillesd.com

Identified for

Targeted Support and Improvement

## **School Accountability Grade Components**

Mississippi's accountability system assigns "A" through "F" letter grades for schools and districts. Grades are based on student achievement, student growth, student participation in testing, and other academic measures. COVID - 19 pandemic disruptions continue to be reflected in 2021 - 2022 accountability data, particularly growth data.

#### Math

Measurements of student performance on the statewide math assessment.







## **English**

Measurements of student performance on the statewide English language arts (ELA) assessment.







#### Other Measures

Other measurements of student performance that factor into the accountability grade.











| English Learners |       |
|------------------|-------|
| State            | 14.8% |
| District         | 18.5% |
| School           |       |
| N/A              |       |

#### **Teacher Data**

58.0







Experienced Teachers



Provisional Teachers



In-Field Teachers



## **Detailed Assessment and Other Data**

## Student Performance

The following information shows each level of student performance on statewide assessments.

#### Math



#### English



#### Science



## Student Assessment Participation



## Other Data



Chronic Absenteeism



\$11,065.88

Per-Pupil Expenditure