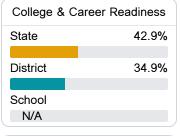

#### Other Measures

Other measurements of student performance that factor into the accountability grade.

| English Learners |       |
|------------------|-------|
| State            | 14.8% |
| District         | 18.5% |
| School           |       |
| N/A              |       |