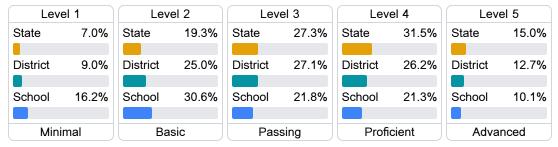

, particularly growth data.

#### Math

Measurements of student performance on the statewide math assessment.







## **English**

Measurements of student performance on the statewide English language arts (ELA) assessment.







#### Other Measures

Other measurements of student performance that factor into the accountability grade.











| English Learners |       |
|------------------|-------|
| State            | 14.8% |
| District         | 18.5% |
| School           |       |
| N/A              |       |

#### **Teacher Data**

58.0







Experienced Teachers



Provisional Teachers



In-Field Teachers



## **Detailed Assessment and Other Data**

## Student Performance

The following information shows each level of student performance on statewide assessments.

#### Math



#### English



#### Science



## Student Assessment Participation



## Other Data



Chronic Absenteeism



\$11,065.88

Per-Pupil Expenditure