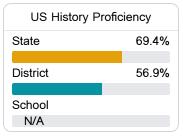

MS 39759



Ramon Forbes rforbes@starkvillesd.com

Identified for

Targeted Support and Improvement

## **School Accountability Grade Components**

Mississippi's accountability system assigns "A" through "F" letter grades for schools and districts. Grades are based on student achievement, student growth, student participation in testing, and other academic measures. COVID - 19 pandemic disruptions continue to be reflected in 2021 - 2022 accountability data, particularly growth data.

#### Math

Measurements of student performance on the statewide math assessment.







## **English**

Measurements of student performance on the statewide English language arts (ELA) assessment.







#### Other Measures

Other measurements of student performance that factor into the accountability grade.











| English Learners |       |
|------------------|-------|
| State            | 14.8% |
| District         | 18.5% |
| School           |       |
| N/A              |       |

#### **Teacher Data**

58.0







Experienced Teachers



Provisional Teachers



In-Field Teachers



## **Detailed Assessment and Other Data**

## Student Performance

The following information shows each level of student performance on statewide assessments.

#### Math



#### English



#### Science



## Student Assessment Participation



## Other Data



Chronic Absenteeism



\$11,065.88

Per-Pupil Expenditure