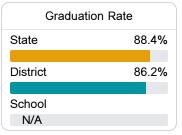

#### Other Measures

Other measurements of student performance that factor into the accountability grade.

| English Learners |       |
|------------------|-------|
| State            | 14.8% |
| District         | 18.5% |
| School           |       |
| N/A              |       |