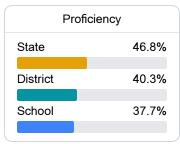

## **English**

Measurements of student performance on the statewide English language arts (ELA) assessment.