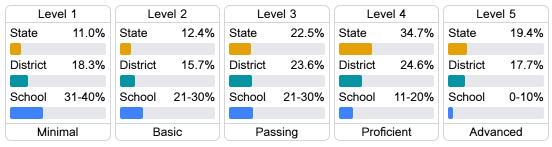

# Math

Measurements of student performance on the statewide math assessment.







## **English**

Measurements of student performance on the statewide English language arts (ELA) assessment.







#### Other Measures

Other measurements of student performance that factor into the accountability grade.











| English Learners |       |
|------------------|-------|
| State            | 14.8% |
| District         | 18.5% |
| School           |       |
| N/A              |       |

#### **Teacher Data**

58.0







Experienced Teachers



Provisional Teachers



In-Field Teachers



## **Detailed Assessment and Other Data**

## Student Performance

The following information shows each level of student performance on statewide assessments.

#### Math



#### English



#### Science



## Student Assessment Participation



## Other Data



Chronic Absenteeism



\$11,065.88

Per-Pupil Expenditure