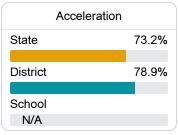

#### Other Measures

Other measurements of student performance that factor into the accountability grade.

| English Learners |       |
|------------------|-------|
| State            | 14.8% |
| District         | 18.5% |
| School           |       |
| N/A              |       |