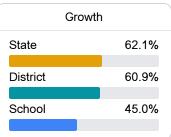

#### Other Measures

Other measurements of student performance that factor into the accountability grade.

| English Learners |       |
|------------------|-------|
| State            | 14.8% |
| District         | 18.5% |
| School           |       |
| N/A              |       |