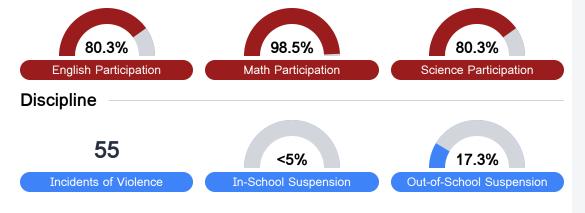

## Student Assessment Participation

## Other Data

Chronic Absenteeism

\$11,065.88

Per-Pupil Expenditure