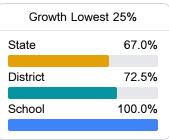

## **English**

Measurements of student performance on the statewide English language arts (ELA) assessment.