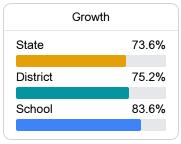

## School Report Card 2023 - 2024

For more detailed information, please visit https://msrc.mdek12.org.



# Starkville High School

Starkville- Oktibbeha Consolidated School District



603 YELLOWJACKET DRIVE Starkville, MS 39759



Darein Spann dspann@starkvillesd.com

Identified for

Targeted Support and Improvement

## School Accountability Grade Components

Mississippi's accountability system assigns "A" through "F" letter grades for schools and districts. Grades are based on student achievement, student growth, student participation in testing, and other academic measures.

### Math

Measurements of student performance on the statewide math assessment.







## **English**

Measurements of student performance on the statewide English language arts (ELA) assessment.







### Other Measures

Other measurements of student performance that factor into the accountability grade.

| US History Proficiency |       |
|------------------------|-------|
| State                  | 71.1% |
| District               | 60.1% |
| School                 | 59.9% |
|                        |       |











## **Teacher Data**

92.1



**In-Field Teachers** 



## Starkville High School

### **Detailed Assessment and Other Data**

## Student Performance

The following information shows each level of student performance on statewide assessments.

#### Math



### **English**



#### Science



## Student Assessment Participation



**Out-of-School Suspe