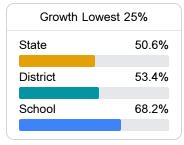

### Other Measures

Other measurements of student performance that factor into the accountability grade.

| US History Proficiency |       |
|------------------------|-------|
| State                  | 71.1% |
| District               | 60.1% |
| School                 | 59.9% |
|                        |       |