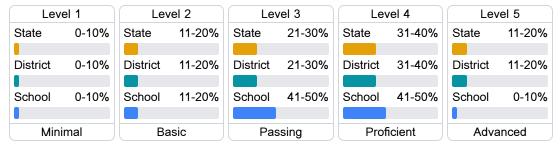

## Student Performance

The following information shows each level of student performance on statewide assessments.

#### Math