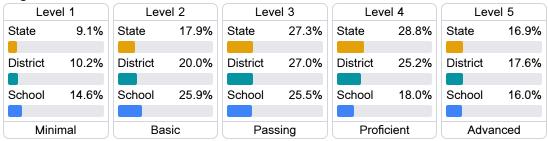

## Student Performance

The following information shows each level of student performance on statewide assessments.

### **English**