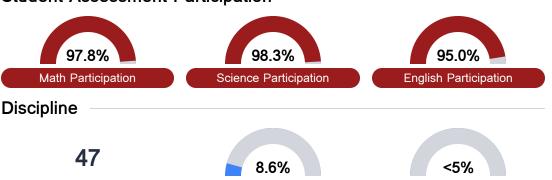

## Student Assessment Participation

**Out-of-School Suspension** 

Other Data

Chronic Absenteeism

\$14,374.91

Per-Pupil Expenditure

61.5%

Post-Secondary Enrollment

56.0%

Advanced Course Participation

**Expulsions** 

Incidents of Violence