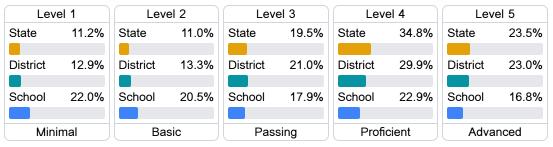

## Student Performance

The following information shows each level of student performance on statewide assessments.

#### Science