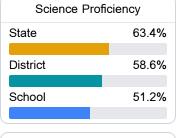

d Improvement

## School Accountability Grade Components

Mississippi's accountability system assigns "A" through "F" letter grades for schools and districts. Grades are based on student achievement, student growth, student participation in testing, and other academic measures.

### Math

Measurements of student performance on the statewide math assessment.







## **English**

Measurements of student performance on the statewide English language arts (ELA) assessment.







### Other Measures

Other measurements of student performance that factor into the accountability grade.

| US History Proficiency |       |
|------------------------|-------|
| State                  | 71.1% |
| District               | 60.1% |
| School                 | 59.9% |
|                        |       |











## **Teacher Data**

92.1



**In-Field Teachers** 



## Starkville High School

### **Detailed Assessment and Other Data**

## Student Performance

The following information shows each level of student performance on statewide assessments.

#### Math



### **English**



#### Science



## Student Assessment Participation



**Out-of-School Suspension** 

Other Data



Chronic Absenteeism



\$14,374.91

Per-Pupil Expenditure



61.5%

Post-Secondary Enrollment



56.0%

Advanced Course Participation

**Expulsions** 

Incidents of Violence