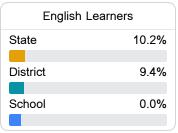

### Other Measures

Other measurements of student performance that factor into the accountability grade.

| US History Proficiency |       |
|------------------------|-------|
| State                  | 71.1% |
| District               | 60.1% |
| School                 | 59.9% |
|                        |       |