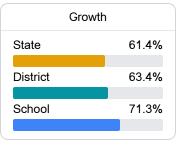

### Other Measures

Other measurements of student performance that factor into the accountability grade.

| US History Proficiency |       |
|------------------------|-------|
| State                  | 71.1% |
| District               | 60.1% |
| School                 | 59.9% |
|                        |       |