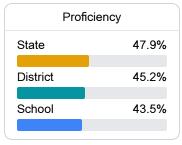

## **English**

Measurements of student performance on the statewide English language arts (ELA) assessment.