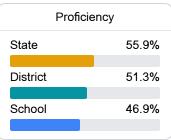

## School Report Card 2023 - 2024

For more detailed information, please visit https://msrc.mdek12.org.



# Starkville High School

Starkville- Oktibbeha Consolidated School District



603 YELLOWJACKET DRIVE Starkville, MS 39759



Darein Spann dspann@starkvillesd.com

Identified for

Targeted Support and Improvement

## School Accountability Grade Components

Mississippi's accountability system assigns "A" through "F" letter grades for schools and districts. Grades are based on student achievement, student growth, student participation in testing, and other academic measures.

### Math

Measurements of student performance on the statewide math assessment.







## **English**

Measurements of student performance on the statewide English language arts (ELA) assessment.







### Other Measures

Other measurements of student performance that factor into the accountability grade.

| US History Proficiency |       |
|------------------------|-------|
| State                  | 71.1% |
| District               | 60.1% |
| School                 | 59.9% |
|                        |       |











## **Teacher Data**

92.1



**In-Field Teachers** 



## Starkville High School

### **Detailed Assessment and Other Data**

## Student Performance

The following information shows each level of student performance on statewide assessments.

#### Math



### **English**



#### Science



## Student Assessment Participation



**Out-of-School Suspens