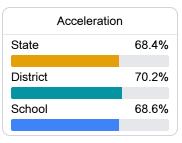

### Other Measures

Other measurements of student performance that factor into the accountability grade.

| US History Proficiency |       |
|------------------------|-------|
| State                  | 71.1% |
| District               | 60.1% |
| School                 | 59.9% |
|                        |       |