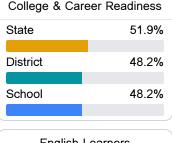

### Other Measures

Other measurements of student performance that factor into the accountability grade.

| US History Proficiency |       |
|------------------------|-------|
| State                  | 71.1% |
| District               | 60.1% |
| School                 | 59.9% |
|                        |       |