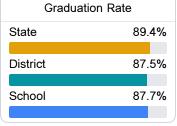

### Other Measures

Other measurements of student performance that factor into the accountability grade.

| US History Proficiency |       |
|------------------------|-------|
| State                  | 71.1% |
| District               | 60.1% |
| School                 | 59.9% |
|                        |       |