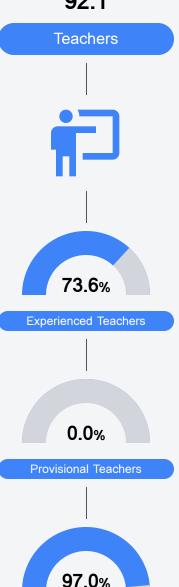

ty Grade Components

Mississippi's accountability system assigns "A" through "F" letter grades for schools and districts. Grades are based on student achievement, student growth, student participation in testing, and other academic measures.

### Math

Measurements of student performance on the statewide math assessment.







## **English**

Measurements of student performance on the statewide English language arts (ELA) assessment.







### Other Measures

Other measurements of student performance that factor into the accountability grade.

| US History Proficiency |       |
|------------------------|-------|
| State                  | 71.1% |
| District               | 60.1% |
| School                 | 59.9% |
|                        |       |











## **Teacher Data**

92.1



**In-Field Teachers** 



## Starkville High School

### **Detailed Assessment and Other Data**

## Student Performance

The following information shows each level of student performance on statewide assessments.

#### Math



### **English**



#### Science



## Student Assessment Participation



**Out-of-School Suspension** 

Other Data



Chronic Absenteeism



\$14,374.91

Per-Pupil Expenditure



61.5%

Post-Secondary Enrollment



56.0%

Advanced Course Participation

**Expulsions** 

Incidents of Violence